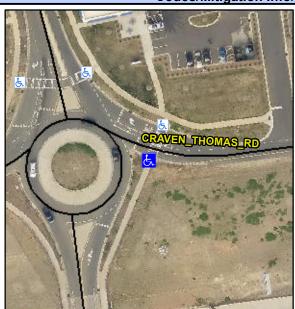

## Access Compliance Report Public Rights-of-Way (Curb Ramps)

Intersection ID: 53286 Main Street: PROSPERITY\_CHURCH\_RD Cross Street: CRAVEN\_THOMAS\_RD Location: E

ADA ID: 3BFF3A5C5CE6 Ramp Type: Perp Initial Pass/Fail: Fail Overall Compliance: No Severity Score: 25

Codes/Mitigation Info/Possible Solution

Street 1 Name CRAVEN THOMAS RD
Stop Condition-Street 2 YieldSign
Street 2 Name N/A
Stop Condition-Street 1 N/A

Possible Solutions:

Remove & Replace Entire Ramp.

Surveyor Notes: