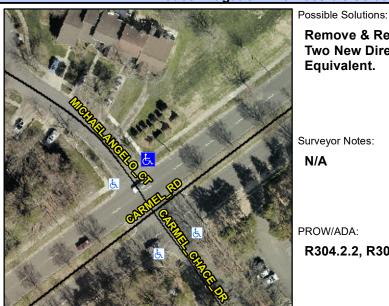

## **Access Compliance Report Public Rights-of-Way** (Curb Ramps)

Intersection ID: 26115 Main Street: CARMEL CHACE DR **Cross Street: CARMEL RD** Location: NE ADA ID: 3BFF8896BE18 Ramp Type: PerpDiag Initial Pass/Fail: Fail **Overall Compliance: No** Severity Score: 13.75

## Field Measurements/Component Compliance

Remove & Replace Curb Ramp With Two New Directional Ramps or Equivalent.

Surveyor Notes:

N/A

PROW/ADA:

R304.2.2, R304.5.3

MICHAELANGELO CT Street 1 Name Stop Condition-Street 2 StopSign Street 2 Name **CARMEL RD** Stop Condition-Street 1 None