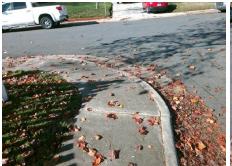

## Field Measurements/Component Compliance

Street 1 Name
Stop Condition-Street 2
Street 2 Name
Stop Condition-Street 1

WESTBROOK DR StopSign WOODVALE PL None Possible Solutions:

Remove & Replace Curb Ramp With Two New Directional Ramps or Equivalent.

Surveyor Notes:

N/A

PROW/ADA:

Not Found, R304.5.1

Total Cost: \$ 3200.00

| Compliance Description Date Compliance Description |                       |       |     |                             |       |
|----------------------------------------------------|-----------------------|-------|-----|-----------------------------|-------|
| Compliance Description                             |                       | Data  |     | Description                 | Data  |
| N/A                                                | Ramp Length (in)      | 48.0  | Yes | Ramp Slope (%)              | 8.0   |
| No                                                 | Ramp Width (in)       | 26.0  | Yes | Ramp XSlope (%)             | 0.2   |
| N/A                                                | Flare Type LT         | N/A   | N/A | Flare Type RT               | N/A   |
| N/A                                                | Flare Slope LT (%)    | N/A   | N/A | Flare Slope RT (%)          | N/A   |
| N/A                                                | Flare Traversable LT? | N/A   | N/A | Flare Traversable RT?       | N/A   |
| N/A                                                | Landing Length (in)   | N/A   | N/A | DWS Provided?               | N/A   |
| N/A                                                | Landing Width (in)    | N/A   | N/A | DWS Contrast?               | N/A   |
| N/A                                                | Landing Slope (%)     | N/A   | N/A | DWS Length (in)             | N/A   |
| N/A                                                | Landing X Slope (%)   | N/A   | N/A | DWS Full Width?             | N/A   |
| N/A                                                | Landing Curb? (Y/N)   | N/A   | N/A | DWS Offset (in)             | N/A   |
| N/A                                                | Shared Landing?       | N/A   |     |                             |       |
| N/A                                                | Gutter Ponding?       | N/A   | N/A | Gutter Slope (%)            | N/A   |
| N/A                                                | Gutter Lip Ht (in)    | 0.5   | N/A | Gutter X Slope (%)          | N/A   |
| N/A                                                | Painted X Walk1?      | No    | N/A | Painted X Walk2?            | No    |
|                                                    | X Walk 1 Direction    | To NE |     | X Walk 2 Direction          | To NW |
| N/A                                                | X Walk 1 Width (in)   | N/A   | N/A | X Walk 2 Width (in)         | N/A   |
|                                                    | X Walk 1 Slope (%)    | 5.6   |     | X Walk 2 Slope (%)          | 5.4   |
|                                                    | X Walk 1 X Slope (%)  | 5.0   |     | X Walk 2 X Slope (%)        | 7.5   |
| N/A                                                | Ramp inside XWalk1?   | N/A   | N/A | Ramp inside XWalk2?         | N/A   |
|                                                    | Road Slope (%)        | 4.1   | N/A | Clear Space?                | N/A   |
|                                                    | Road X Slope (%)      | 10.6  | N/A | Clear Space to XWalk (in)   | N/A   |
| N/A                                                | Any Obstructions?     | N/A   | N/A | Storm Grate/Utility Hazard? | N/A   |
|                                                    | Obstruction Type      |       |     | Storm Grate/Utility Type    |       |
|                                                    |                       | N/A   |     |                             | N/A   |

Surface Condition? (G/P)

Good