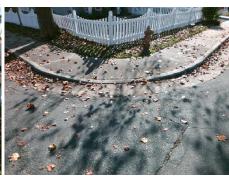

## Field Measurements/Component Compliance

Street 1 Name
Stop Condition-Street 2
Street 2 Name
Stop Condition-Street 1

WESTBROOK DR StopSign WOODVALE PL None Possible Solutions:

Remove & Replace Curb Ramp With Two New Directional Ramps or Equivalent.

Surveyor Notes:

N/A

PROW/ADA:

Not Found, R304.5.1

Total Cost: \$ 3200.00

| Compliance Description Date Compliance Description |                       |       |     |                             |       |
|----------------------------------------------------|-----------------------|-------|-----|-----------------------------|-------|
| Compliance Description                             |                       | Data  |     | Description                 | Data  |
| N/A                                                | Ramp Length (in)      | 48.0  | Yes | Ramp Slope (%)              | 8.0   |
| No                                                 | Ramp Width (in)       | 26.0  | Yes | Ramp XSlope (%)             | 0.2   |
| N/A                                                | Flare Type LT         | N/A   | N/A | Flare Type RT               | N/A   |
| N/A                                                | Flare Slope LT (%)    | N/A   | N/A | Flare Slope RT (%)          | N/A   |
| N/A                                                | Flare Traversable LT? | N/A   | N/A | Flare Traversable RT?       | N/A   |
| N/A                                                | Landing Length (in)   | N/A   | N/A | DWS Provided?               | N/A   |
| N/A                                                | Landing Width (in)    | N/A   | N/A | DWS Contrast?               | N/A   |
| N/A                                                | Landing Slope (%)     | N/A   | N/A | DWS Length (in)             | N/A   |
| N/A                                                | Landing X Slope (%)   | N/A   | N/A | DWS Full Width?             | N/A   |
| N/A                                                | Landing Curb? (Y/N)   | N/A   | N/A | DWS Offset (in)             | N/A   |
| N/A                                                | Shared Landing?       | N/A   |     |                             |       |
| N/A                                                | Gutter Ponding?       | N/A   | N/A | Gutter Slope (%)            | N/A   |
| N/A                                                | Gutter Lip Ht (in)    | 0.5   | N/A | Gutter X Slope (%)          | N/A   |
| N/A                                                | Painted X Walk1?      | No    | N/A | Painted X Walk2?            | No    |
|                                                    | X Walk 1 Direction    | To NE |     | X Walk 2 Direction          | To NW |
| N/A                                                | X Walk 1 Width (in)   | N/A   | N/A | X Walk 2 Width (in)         | N/A   |
|                                                    | X Walk 1 Slope (%)    | 5.6   |     | X Walk 2 Slope (%)          | 5.4   |
|                                                    | X Walk 1 X Slope (%)  | 5.0   |     | X Walk 2 X Slope (%)        | 7.5   |
| N/A                                                | Ramp inside XWalk1?   | N/A   | N/A | Ramp inside XWalk2?         | N/A   |
|                                                    | Road Slope (%)        | 4.1   | N/A | Clear Space?                | N/A   |
|                                                    | Road X Slope (%)      | 10.6  | N/A | Clear Space to XWalk (in)   | N/A   |
| N/A                                                | Any Obstructions?     | N/A   | N/A | Storm Grate/Utility Hazard? | N/A   |
|                                                    | Obstruction Type      |       |     | Storm Grate/Utility Type    |       |
|                                                    |                       | N/A   |     |                             | N/A   |

Surface Condition? (G/P)

Good