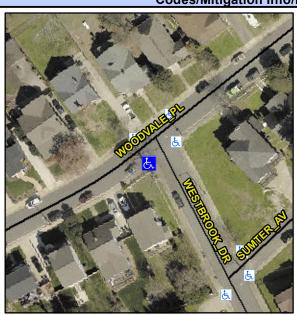

## Access Compliance Report Public Rights-of-Way (Curb Ramps)

Intersection ID: 11006 Main Street: WESTBROOK\_DR Cross Street: WOODVALE\_PL Location: S

ADA ID: 3C0ADB2D6A22 Ramp Type: PerpDiag Initial Pass/Fail: Fail Overall Compliance: No Severity Score: 35