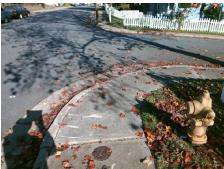

## Field Measurements/Component Compliance

Street 1 Name
Stop Condition-Street 2
Street 2 Name
Stop Condition-Street 1

WESTBROOK DR StopSign WOODVALE PL None Possible Solutions:

Remove & Replace Curb Ramp With Two New Directional Ramps or Equivalent.

Surveyor Notes:

N/A

PROW/ADA:

Not Found, R304.5.1

Total Cost: \$ 3200.00

| Compliance Description Date Compliance Description |                       |       |     |                             |       |
|----------------------------------------------------|-----------------------|-------|-----|-----------------------------|-------|
| Compliance Description                             |                       | Data  |     | Description                 | Data  |
| N/A                                                | Ramp Length (in)      | 48.0  | Yes | Ramp Slope (%)              | 8.0   |
| No                                                 | Ramp Width (in)       | 26.0  | Yes | Ramp XSlope (%)             | 0.2   |
| N/A                                                | Flare Type LT         | N/A   | N/A | Flare Type RT               | N/A   |
| N/A                                                | Flare Slope LT (%)    | N/A   | N/A | Flare Slope RT (%)          | N/A   |
| N/A                                                | Flare Traversable LT? | N/A   | N/A | Flare Traversable RT?       | N/A   |
| N/A                                                | Landing Length (in)   | N/A   | N/A | DWS Provided?               | N/A   |
| N/A                                                | Landing Width (in)    | N/A   | N/A | DWS Contrast?               | N/A   |
| N/A                                                | Landing Slope (%)     | N/A   | N/A | DWS Length (in)             | N/A   |
| N/A                                                | Landing X Slope (%)   | N/A   | N/A | DWS Full Width?             | N/A   |
| N/A                                                | Landing Curb? (Y/N)   | N/A   | N/A | DWS Offset (in)             | N/A   |
| N/A                                                | Shared Landing?       | N/A   |     |                             |       |
| N/A                                                | Gutter Ponding?       | N/A   | N/A | Gutter Slope (%)            | N/A   |
| N/A                                                | Gutter Lip Ht (in)    | 0.5   | N/A | Gutter X Slope (%)          | N/A   |
| N/A                                                | Painted X Walk1?      | No    | N/A | Painted X Walk2?            | No    |
|                                                    | X Walk 1 Direction    | To NE |     | X Walk 2 Direction          | To NW |
| N/A                                                | X Walk 1 Width (in)   | N/A   | N/A | X Walk 2 Width (in)         | N/A   |
|                                                    | X Walk 1 Slope (%)    | 5.6   |     | X Walk 2 Slope (%)          | 5.4   |
|                                                    | X Walk 1 X Slope (%)  | 5.0   |     | X Walk 2 X Slope (%)        | 7.5   |
| N/A                                                | Ramp inside XWalk1?   | N/A   | N/A | Ramp inside XWalk2?         | N/A   |
|                                                    | Road Slope (%)        | 4.1   | N/A | Clear Space?                | N/A   |
|                                                    | Road X Slope (%)      | 10.6  | N/A | Clear Space to XWalk (in)   | N/A   |
| N/A                                                | Any Obstructions?     | N/A   | N/A | Storm Grate/Utility Hazard? | N/A   |
|                                                    | Obstruction Type      |       |     | Storm Grate/Utility Type    |       |
|                                                    |                       | N/A   |     |                             | N/A   |

Surface Condition? (G/P)

Good