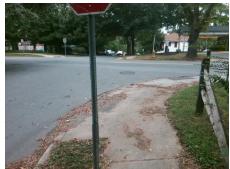

## **Access Compliance Report Public Rights-of-Way** (Curb Ramps)

Intersection ID: 14141 Main Street: GREENWAY AV Cross Street: N\_CASWELL\_RD Location: ADA ID: 3C1438008AF9 Ramp Type: Perp Initial Pass/Fail: Fail **Overall Compliance: No Severity Score:** 8.75

**Codes/Mitigation Info/Possible Solution** 

**GREENWAY AV** Street 1 Name Stop Condition-Street 2 StopSign Street 2 Name N/A Stop Condition-Street 1 N/A

Possible Solutions: Remove & Replace Entire Ramp. Surveyor Notes: N/A PROW/ADA: Not Found, R304.5.1

Total Cost: 1850.00

| Field Measurements/Component Compliance |                       |      |      |                             |      |
|-----------------------------------------|-----------------------|------|------|-----------------------------|------|
| Compliance Description                  |                       | Data | Comp | liance Description          | Data |
| N/A                                     | Ramp Length (in)      | 87.0 | Yes  | Ramp Slope (%)              | 7.1  |
| No                                      | Ramp Width (in)       | 42.0 | Yes  | Ramp XSlope (%)             | 0.3  |
| N/A                                     | Flare Type LT         | N/A  | N/A  | Flare Type RT               | N/A  |
| N/A                                     | Flare Slope LT (%)    | N/A  | N/A  | Flare Slope RT (%)          | N/A  |
| N/A                                     | Flare Traversable LT? | N/A  | N/A  | Flare Traversable RT?       | N/A  |
| N/A                                     | Landing Length (in)   | N/A  | N/A  | DWS Provided?               | N/A  |
| N/A                                     | Landing Width (in)    | N/A  | N/A  | DWS Contrast?               | N/A  |
| N/A                                     | Landing Slope (%)     | N/A  | N/A  | DWS Length (in)             | N/A  |
| N/A                                     | Landing X Slope (%)   | N/A  | N/A  | DWS Full Width?             | N/A  |
| N/A                                     | Landing Curb? (Y/N)   | N/A  | N/A  | DWS Offset (in)             | N/A  |
| N/A                                     | Shared Landing?       | N/A  |      |                             |      |
| N/A                                     | Gutter Ponding?       | N/A  | N/A  | Gutter Slope (%)            | N/A  |
| N/A                                     | Gutter Lip Ht (in)    | N/A  | N/A  | Gutter X Slope (%)          | N/A  |
| N/A                                     | Painted X Walk1?      | No   | N/A  | Painted X Walk2?            | N/A  |
|                                         | X Walk 1 Direction    | To W |      | X Walk 2 Direction          | N/A  |
| N/A                                     | X Walk 1 Width (in)   | N/A  | N/A  | X Walk 2 Width (in)         | N/A  |
|                                         | X Walk 1 Slope (%)    | 4.6  |      | X Walk 2 Slope (%)          | N/A  |
|                                         | X Walk 1 X Slope (%)  | 0.6  |      | X Walk 2 X Slope (%)        | N/A  |
| N/A                                     | Ramp inside XWalk1?   | N/A  | N/A  | Ramp inside XWalk2?         | N/A  |
|                                         | Road Slope (%)        | N/A  | N/A  | Clear Space?                | N/A  |
|                                         | Road X Slope (%)      | N/A  | N/A  | Clear Space to XWalk (in)   | N/A  |
| N/A                                     | Any Obstructions?     | N/A  | N/A  | Storm Grate/Utility Hazard? | N/A  |
|                                         | Obstruction Type      |      |      | Storm Grate/Utility Type    |      |
|                                         |                       | N/A  |      |                             | N/A  |
|                                         |                       |      | Yes  | Surface Condition? (G/P)    | Good |
|                                         |                       |      |      |                             |      |