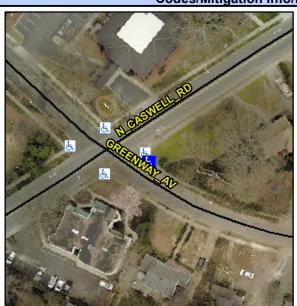

## **Access Compliance Report Public Rights-of-Way** (Curb Ramps)

Intersection ID: 14141 Main Street: GREENWAY AV Cross Street: N\_CASWELL\_RD Location: ADA ID: 3C1438008AF9 Ramp Type: Perp Initial Pass/Fail: Fail **Overall Compliance: No Severity Score:** 8.75

**Codes/Mitigation Info/Possible Solution** 

**GREENWAY AV** Street 1 Name Stop Condition-Street 2 StopSign Street 2 Name N/A Stop Condition-Street 1 N/A

Possible Solutions: Remove & Replace Entire Ramp. Surveyor Notes: N/A PROW/ADA: Not Found, R304.5.1