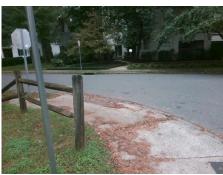

## **Access Compliance Report Public Rights-of-Way** (Curb Ramps)

Intersection ID: 14141 Main Street: GREENWAY AV Cross Street: N\_CASWELL\_RD Location: ADA ID: 3C1438008AF9 Ramp Type: Perp Initial Pass/Fail: Fail **Overall Compliance: No Severity Score:** 8.75

**Codes/Mitigation Info/Possible Solution** 

**GREENWAY AV** Street 1 Name Stop Condition-Street 2 StopSign Street 2 Name N/A Stop Condition-Street 1 N/A

Possible Solutions: Remove & Replace Entire Ramp. Surveyor Notes: N/A PROW/ADA: Not Found, R304.5.1

Total Cost: 1850.00

| Field Measurements/Component Compliance |                       |      |      |                             |      |
|-----------------------------------------|-----------------------|------|------|-----------------------------|------|
| Compliance Description                  |                       | Data | Comp | liance Description          | Data |
| N/A                                     | Ramp Length (in)      | 87.0 | Yes  | Ramp Slope (%)              | 7.1  |
| No                                      | Ramp Width (in)       | 42.0 | Yes  | Ramp XSlope (%)             | 0.3  |
| N/A                                     | Flare Type LT         | N/A  | N/A  | Flare Type RT               | N/A  |
| N/A                                     | Flare Slope LT (%)    | N/A  | N/A  | Flare Slope RT (%)          | N/A  |
| N/A                                     | Flare Traversable LT? | N/A  | N/A  | Flare Traversable RT?       | N/A  |
| N/A                                     | Landing Length (in)   | N/A  | N/A  | DWS Provided?               | N/A  |
| N/A                                     | Landing Width (in)    | N/A  | N/A  | DWS Contrast?               | N/A  |
| N/A                                     | Landing Slope (%)     | N/A  | N/A  | DWS Length (in)             | N/A  |
| N/A                                     | Landing X Slope (%)   | N/A  | N/A  | DWS Full Width?             | N/A  |
| N/A                                     | Landing Curb? (Y/N)   | N/A  | N/A  | DWS Offset (in)             | N/A  |
| N/A                                     | Shared Landing?       | N/A  |      |                             |      |
| N/A                                     | Gutter Ponding?       | N/A  | N/A  | Gutter Slope (%)            | N/A  |
| N/A                                     | Gutter Lip Ht (in)    | N/A  | N/A  | Gutter X Slope (%)          | N/A  |
| N/A                                     | Painted X Walk1?      | No   | N/A  | Painted X Walk2?            | N/A  |
|                                         | X Walk 1 Direction    | To W |      | X Walk 2 Direction          | N/A  |
| N/A                                     | X Walk 1 Width (in)   | N/A  | N/A  | X Walk 2 Width (in)         | N/A  |
|                                         | X Walk 1 Slope (%)    | 4.6  |      | X Walk 2 Slope (%)          | N/A  |
|                                         | X Walk 1 X Slope (%)  | 0.6  |      | X Walk 2 X Slope (%)        | N/A  |
| N/A                                     | Ramp inside XWalk1?   | N/A  | N/A  | Ramp inside XWalk2?         | N/A  |
|                                         | Road Slope (%)        | N/A  | N/A  | Clear Space?                | N/A  |
|                                         | Road X Slope (%)      | N/A  | N/A  | Clear Space to XWalk (in)   | N/A  |
| N/A                                     | Any Obstructions?     | N/A  | N/A  | Storm Grate/Utility Hazard? | N/A  |
|                                         | Obstruction Type      |      |      | Storm Grate/Utility Type    |      |
|                                         |                       | N/A  |      |                             | N/A  |
|                                         |                       |      | Yes  | Surface Condition? (G/P)    | Good |
|                                         |                       |      |      |                             |      |