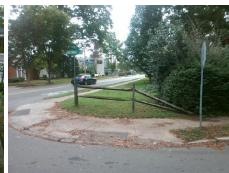

## **Access Compliance Report Public Rights-of-Way** (Curb Ramps)

Intersection ID: 14141 Main Street: GREENWAY AV Cross Street: N\_CASWELL\_RD Location: ADA ID: 3C1438008AF9 Ramp Type: Perp Initial Pass/Fail: Fail **Overall Compliance: No Severity Score:** 8.75

**Codes/Mitigation Info/Possible Solution** 

**GREENWAY AV** Street 1 Name Stop Condition-Street 2 StopSign Street 2 Name N/A Stop Condition-Street 1 N/A

Possible Solutions: Remove & Replace Entire Ramp. Surveyor Notes: N/A PROW/ADA: Not Found, R304.5.1

Total Cost: 1850.00

| Field Measurements/Component Compliance |                       |      |      |                             |      |
|-----------------------------------------|-----------------------|------|------|-----------------------------|------|
| Compliance Description                  |                       | Data | Comp | liance Description          | Data |
| N/A                                     | Ramp Length (in)      | 87.0 | Yes  | Ramp Slope (%)              | 7.1  |
| No                                      | Ramp Width (in)       | 42.0 | Yes  | Ramp XSlope (%)             | 0.3  |
| N/A                                     | Flare Type LT         | N/A  | N/A  | Flare Type RT               | N/A  |
| N/A                                     | Flare Slope LT (%)    | N/A  | N/A  | Flare Slope RT (%)          | N/A  |
| N/A                                     | Flare Traversable LT? | N/A  | N/A  | Flare Traversable RT?       | N/A  |
| N/A                                     | Landing Length (in)   | N/A  | N/A  | DWS Provided?               | N/A  |
| N/A                                     | Landing Width (in)    | N/A  | N/A  | DWS Contrast?               | N/A  |
| N/A                                     | Landing Slope (%)     | N/A  | N/A  | DWS Length (in)             | N/A  |
| N/A                                     | Landing X Slope (%)   | N/A  | N/A  | DWS Full Width?             | N/A  |
| N/A                                     | Landing Curb? (Y/N)   | N/A  | N/A  | DWS Offset (in)             | N/A  |
| N/A                                     | Shared Landing?       | N/A  |      |                             |      |
| N/A                                     | Gutter Ponding?       | N/A  | N/A  | Gutter Slope (%)            | N/A  |
| N/A                                     | Gutter Lip Ht (in)    | N/A  | N/A  | Gutter X Slope (%)          | N/A  |
| N/A                                     | Painted X Walk1?      | No   | N/A  | Painted X Walk2?            | N/A  |
|                                         | X Walk 1 Direction    | To W |      | X Walk 2 Direction          | N/A  |
| N/A                                     | X Walk 1 Width (in)   | N/A  | N/A  | X Walk 2 Width (in)         | N/A  |
|                                         | X Walk 1 Slope (%)    | 4.6  |      | X Walk 2 Slope (%)          | N/A  |
|                                         | X Walk 1 X Slope (%)  | 0.6  |      | X Walk 2 X Slope (%)        | N/A  |
| N/A                                     | Ramp inside XWalk1?   | N/A  | N/A  | Ramp inside XWalk2?         | N/A  |
|                                         | Road Slope (%)        | N/A  | N/A  | Clear Space?                | N/A  |
|                                         | Road X Slope (%)      | N/A  | N/A  | Clear Space to XWalk (in)   | N/A  |
| N/A                                     | Any Obstructions?     | N/A  | N/A  | Storm Grate/Utility Hazard? | N/A  |
|                                         | Obstruction Type      |      |      | Storm Grate/Utility Type    |      |
|                                         |                       | N/A  |      |                             | N/A  |
|                                         |                       |      | Yes  | Surface Condition? (G/P)    | Good |
|                                         |                       |      |      |                             |      |