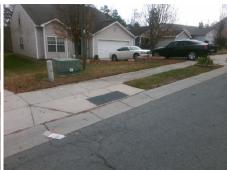

## Field Measurements/Component Compliance

Street 1 Name
Summer COACH DR
Stop Condition-Street 2
None
Street 2 Name
N/A
Stop Condition-Street 1
N/A

| Possible Solution             |     |
|-------------------------------|-----|
| Possible Solutions:           | Cor |
| Remove & Replace Entire Ramp. | N/A |
| ·                             | Yes |
|                               | N/A |
|                               | N/A |
|                               | N/A |
|                               | N/A |
| Surveyor Notes:               | N/A |
| N/A                           | N/A |
|                               | N/A |
|                               | N/A |
|                               | N/A |
| PROW/ADA:                     | N/A |
| Not Found, R304.5.3           | N/A |
|                               | N/A |
|                               | N/A |
|                               | N/A |

| Total Cost: | \$<br>1850.00 |
|-------------|---------------|

| Comp | liance Description    | Data  | Comp | liance Description          | Data |
|------|-----------------------|-------|------|-----------------------------|------|
| N/A  | Ramp Length (in)      | 48.0  | Yes  | Ramp Slope (%)              | 6.4  |
| Yes  | Ramp Width (in)       | 48.0  | No   | Ramp XSlope (%)             | 5.3  |
| N/A  | Flare Type LT         | N/A   | N/A  | Flare Type RT               | N/A  |
| N/A  | Flare Slope LT (%)    | N/A   | N/A  | Flare Slope RT (%)          | N/A  |
| N/A  | Flare Traversable LT? | N/A   | N/A  | Flare Traversable RT?       | N/A  |
| N/A  | Landing Length (in)   | N/A   | N/A  | DWS Provided?               | N/A  |
| N/A  | Landing Width (in)    | N/A   | N/A  | DWS Contrast?               | N/A  |
| N/A  | Landing Slope (%)     | N/A   | N/A  | DWS Length (in)             | N/A  |
| N/A  | Landing X Slope (%)   | N/A   | N/A  | DWS Full Width?             | N/A  |
| N/A  | Landing Curb? (Y/N)   | N/A   | N/A  | DWS Offset (in)             | N/A  |
| N/A  | Shared Landing?       | N/A   |      |                             |      |
| N/A  | Gutter Ponding?       | N/A   | N/A  | Gutter Slope (%)            | N/A  |
| N/A  | Gutter Lip Ht (in)    | N/A   | N/A  | Gutter X Slope (%)          | N/A  |
| N/A  | Painted X Walk1?      | No    | N/A  | Painted X Walk2?            | N/A  |
|      | X Walk 1 Direction    | To NW |      | X Walk 2 Direction          | N/A  |
| N/A  | X Walk 1 Width (in)   | N/A   | N/A  | X Walk 2 Width (in)         | N/A  |
|      | X Walk 1 Slope (%)    | 2.7   |      | X Walk 2 Slope (%)          | N/A  |
|      | X Walk 1 X Slope (%)  | 7.9   |      | X Walk 2 X Slope (%)        | N/A  |
| N/A  | Ramp inside XWalk1?   | N/A   | N/A  | Ramp inside XWalk2?         | N/A  |
|      | Road Slope (%)        | N/A   | N/A  | Clear Space?                | N/A  |
|      | Road X Slope (%)      | N/A   | N/A  | Clear Space to XWalk (in)   | N/A  |
| N/A  | Any Obstructions?     | N/A   | N/A  | Storm Grate/Utility Hazard? | N/A  |
|      | Obstruction Type      |       |      | Storm Grate/Utility Type    |      |
|      |                       | N/A   |      |                             | N/A  |
|      |                       |       | Yes  | Surface Condition? (G/P)    | Good |
| Ha E |                       |       |      |                             |      |