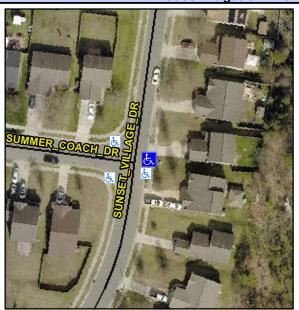

## Access Compliance Report Public Rights-of-Way (Curb Ramps)

Intersection ID: 30049 Main Street: SUMMER\_COACH\_DR Cross Street: SUNSET\_VILLAGE\_DR Location: E

ADA ID: 3C192A8C57A0 Ramp Type: Perp Initial Pass/Fail: Fail Overall Compliance: No Severity Score: 12.5

## Field Measurements/Component Compliance

Street 1 Name
Summer COACH DR
Stop Condition-Street 2
None
Street 2 Name
N/A
Stop Condition-Street 1
N/A

| Possible Solution             |     |
|-------------------------------|-----|
| Possible Solutions:           | Cor |
| Remove & Replace Entire Ramp. | N/A |
| ·                             | Yes |
|                               | N/A |
|                               | N/A |
|                               | N/A |
|                               | N/A |
| Surveyor Notes:               | N/A |
| N/A                           | N/A |
|                               | N/A |
|                               | N/A |
|                               | N/A |
| PROW/ADA:                     | N/A |
| Not Found, R304.5.3           | N/A |
|                               | N/A |
|                               | N/A |
|                               | N/A |