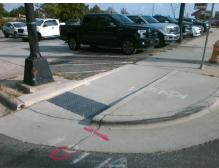

## **Access Compliance Report Public Rights-of-Way** (Curb Ramps)

Intersection ID: 12048 Main Street: S\_GRAHAM\_ST Cross Street: W\_3RD\_ST Location: N

ADA ID: 3C193886FD62 Ramp Type: Directional1 **Overall Compliance: No** Initial Pass/Fail: Fail **Severity Score:** 12.5

## Field Measurements/Component Compliance

Street 1 Name W 3RD ST StopSign Stop Condition-Street 1 Street 2 Name N/A Stop Condition-Street 2 N/A

| Possible Solutions:           |  |  |  |  |  |  |
|-------------------------------|--|--|--|--|--|--|
| Remove & Replace Entire Ramp. |  |  |  |  |  |  |
|                               |  |  |  |  |  |  |
|                               |  |  |  |  |  |  |
|                               |  |  |  |  |  |  |
|                               |  |  |  |  |  |  |
| Surveyor Notes:               |  |  |  |  |  |  |
| N/A                           |  |  |  |  |  |  |
|                               |  |  |  |  |  |  |
|                               |  |  |  |  |  |  |
| PROW/ADA:                     |  |  |  |  |  |  |
| R304.2.2                      |  |  |  |  |  |  |
|                               |  |  |  |  |  |  |
| 1                             |  |  |  |  |  |  |
| J                             |  |  |  |  |  |  |
|                               |  |  |  |  |  |  |
|                               |  |  |  |  |  |  |
|                               |  |  |  |  |  |  |

| Field Measurements/Component Compliance |                       |       |      |                             |      |  |  |  |
|-----------------------------------------|-----------------------|-------|------|-----------------------------|------|--|--|--|
| Comp                                    | liance Description    | Data  | Comp | liance Description          | Data |  |  |  |
| N/A                                     | Ramp Length (in)      | 144.0 | N/A  | Grade Break?                | N/A  |  |  |  |
| Yes                                     | Ramp Width (in)       | 61.0  | N/A  | Grade Break Slope (%)       | 0.0  |  |  |  |
| No                                      | Ramp Slope (%)        | 9.9   | N/A  | Grade Break XSlope (%)      | 0.0  |  |  |  |
| Yes                                     | Ramp XSlope (%)       | 0.8   |      |                             |      |  |  |  |
| N/A                                     | Flare Type LT         | N/A   | N/A  | Flare Type RT               | N/A  |  |  |  |
| N/A                                     | Flare Slope LT (%)    | N/A   | N/A  | Flare Slope RT (%)          | 0.0  |  |  |  |
| N/A                                     | Flare Traversable LT? | N/A   | N/A  | Flare Traversable RT?       | N/A  |  |  |  |
| N/A                                     | Landing Length (in)   | 0.0   | N/A  | DWS Provided?               | N/A  |  |  |  |
| N/A                                     | Landing Width (in)    | 0.0   | N/A  | DWS Contrast?               | N/A  |  |  |  |
| N/A                                     | Landing Slope (%)     | 0.0   | N/A  | DWS Length (in)             | N/A  |  |  |  |
| N/A                                     | Landing X Slope (%)   | 0.0   | N/A  | DWS Full Width?             | N/A  |  |  |  |
| N/A                                     | Landing Curb? (Y/N)   | N/A   | N/A  | DWS Offset LT (in)          | N/A  |  |  |  |
| N/A                                     | Shared Landing?       | N/A   | N/A  | DWS Offset RT (in)          | N/A  |  |  |  |
| N/A                                     | Gutter Ponding?       | 0.0   | N/A  | Gutter Slope (%)            | N/A  |  |  |  |
| N/A                                     | Gutter Lip Ht (in)    | 0.0   | N/A  | Gutter X Slope (%)          | N/A  |  |  |  |
| N/A                                     | Painted X Walk1?      | No    |      | Road Slope (%)              | 2.3  |  |  |  |
|                                         | X Walk 1 Direction    | To SW |      | Road X Slope (%)            | 4.7  |  |  |  |
|                                         | X Walk 1 Width (in)   | N/A   |      | Clear Space?                | N/A  |  |  |  |
|                                         | X Walk 1 Slope (%)    | 2.3   | N/A  | Clear Space to XWalk (in)   | N/A  |  |  |  |
|                                         | X Walk 1 X Slope (%)  | 4.7   | N/A  | Storm Grate/Utility Hazard? | N/A  |  |  |  |
| N/A                                     | Ramp inside XWalk1?   | N/A   |      | Storm Grate/Utility Type    |      |  |  |  |
| N/A                                     | Any Obstructions?     | N/A   |      |                             | N/A  |  |  |  |
|                                         | Obstruction Type      |       | Yes  | Surface Condition? (G/P)    | Good |  |  |  |
|                                         |                       | N/A   | N/A  | Curb Slope (%)              | 8.5  |  |  |  |
|                                         |                       |       |      |                             |      |  |  |  |