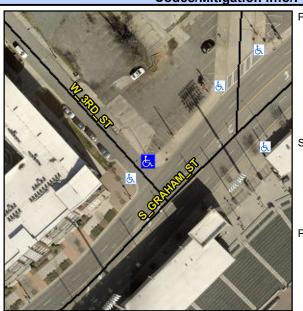

## **Access Compliance Report Public Rights-of-Way** (Curb Ramps)

Intersection ID: 12048 Main Street: S\_GRAHAM\_ST Cross Street: W\_3RD\_ST Location: N

ADA ID: 3C193886FD62 Ramp Type: Directional1 **Overall Compliance: No** Initial Pass/Fail: Fail **Severity Score:** 12.5

## Field Measurements/Component Compliance

Street 1 Name W 3RD ST StopSign Stop Condition-Street 1 Street 2 Name N/A Stop Condition-Street 2 N/A

| Possible Solutions:           |  |  |  |  |  |  |
|-------------------------------|--|--|--|--|--|--|
| Remove & Replace Entire Ramp. |  |  |  |  |  |  |
|                               |  |  |  |  |  |  |
|                               |  |  |  |  |  |  |
|                               |  |  |  |  |  |  |
|                               |  |  |  |  |  |  |
| Surveyor Notes:               |  |  |  |  |  |  |
| N/A                           |  |  |  |  |  |  |
|                               |  |  |  |  |  |  |
|                               |  |  |  |  |  |  |
| PROW/ADA:                     |  |  |  |  |  |  |
| R304.2.2                      |  |  |  |  |  |  |
|                               |  |  |  |  |  |  |
| 1                             |  |  |  |  |  |  |
| J                             |  |  |  |  |  |  |
|                               |  |  |  |  |  |  |
|                               |  |  |  |  |  |  |
|                               |  |  |  |  |  |  |

| Field Measurements/Component Compliance |                       |       |      |                             |      |  |  |  |
|-----------------------------------------|-----------------------|-------|------|-----------------------------|------|--|--|--|
| Comp                                    | liance Description    | Data  | Comp | liance Description          | Data |  |  |  |
| N/A                                     | Ramp Length (in)      | 144.0 | N/A  | Grade Break?                | N/A  |  |  |  |
| Yes                                     | Ramp Width (in)       | 61.0  | N/A  | Grade Break Slope (%)       | 0.0  |  |  |  |
| No                                      | Ramp Slope (%)        | 9.9   | N/A  | Grade Break XSlope (%)      | 0.0  |  |  |  |
| Yes                                     | Ramp XSlope (%)       | 0.8   |      |                             |      |  |  |  |
| N/A                                     | Flare Type LT         | N/A   | N/A  | Flare Type RT               | N/A  |  |  |  |
| N/A                                     | Flare Slope LT (%)    | N/A   | N/A  | Flare Slope RT (%)          | 0.0  |  |  |  |
| N/A                                     | Flare Traversable LT? | N/A   | N/A  | Flare Traversable RT?       | N/A  |  |  |  |
| N/A                                     | Landing Length (in)   | 0.0   | N/A  | DWS Provided?               | N/A  |  |  |  |
| N/A                                     | Landing Width (in)    | 0.0   | N/A  | DWS Contrast?               | N/A  |  |  |  |
| N/A                                     | Landing Slope (%)     | 0.0   | N/A  | DWS Length (in)             | N/A  |  |  |  |
| N/A                                     | Landing X Slope (%)   | 0.0   | N/A  | DWS Full Width?             | N/A  |  |  |  |
| N/A                                     | Landing Curb? (Y/N)   | N/A   | N/A  | DWS Offset LT (in)          | N/A  |  |  |  |
| N/A                                     | Shared Landing?       | N/A   | N/A  | DWS Offset RT (in)          | N/A  |  |  |  |
| N/A                                     | Gutter Ponding?       | 0.0   | N/A  | Gutter Slope (%)            | N/A  |  |  |  |
| N/A                                     | Gutter Lip Ht (in)    | 0.0   | N/A  | Gutter X Slope (%)          | N/A  |  |  |  |
| N/A                                     | Painted X Walk1?      | No    |      | Road Slope (%)              | 2.3  |  |  |  |
|                                         | X Walk 1 Direction    | To SW |      | Road X Slope (%)            | 4.7  |  |  |  |
|                                         | X Walk 1 Width (in)   | N/A   |      | Clear Space?                | N/A  |  |  |  |
|                                         | X Walk 1 Slope (%)    | 2.3   | N/A  | Clear Space to XWalk (in)   | N/A  |  |  |  |
|                                         | X Walk 1 X Slope (%)  | 4.7   | N/A  | Storm Grate/Utility Hazard? | N/A  |  |  |  |
| N/A                                     | Ramp inside XWalk1?   | N/A   |      | Storm Grate/Utility Type    |      |  |  |  |
| N/A                                     | Any Obstructions?     | N/A   |      |                             | N/A  |  |  |  |
|                                         | Obstruction Type      |       | Yes  | Surface Condition? (G/P)    | Good |  |  |  |
|                                         |                       | N/A   | N/A  | Curb Slope (%)              | 8.5  |  |  |  |
|                                         |                       |       |      |                             |      |  |  |  |