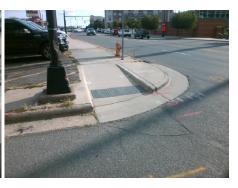

## **Access Compliance Report Public Rights-of-Way** (Curb Ramps)

Intersection ID: 12048 Main Street: S\_GRAHAM\_ST Cross Street: W\_3RD\_ST Location: N

ADA ID: 3C193886FD62 Ramp Type: Directional1 **Overall Compliance: No** Initial Pass/Fail: Fail **Severity Score:** 12.5

## Field Measurements/Component Compliance

Street 1 Name W 3RD ST StopSign Stop Condition-Street 1 Street 2 Name N/A Stop Condition-Street 2 N/A

| Possible Solutions:           |  |  |  |  |  |  |
|-------------------------------|--|--|--|--|--|--|
| Remove & Replace Entire Ramp. |  |  |  |  |  |  |
|                               |  |  |  |  |  |  |
|                               |  |  |  |  |  |  |
|                               |  |  |  |  |  |  |
|                               |  |  |  |  |  |  |
| Surveyor Notes:               |  |  |  |  |  |  |
| N/A                           |  |  |  |  |  |  |
|                               |  |  |  |  |  |  |
|                               |  |  |  |  |  |  |
| PROW/ADA:                     |  |  |  |  |  |  |
| R304.2.2                      |  |  |  |  |  |  |
|                               |  |  |  |  |  |  |
| 1                             |  |  |  |  |  |  |
| J                             |  |  |  |  |  |  |
|                               |  |  |  |  |  |  |
|                               |  |  |  |  |  |  |
|                               |  |  |  |  |  |  |

| Field Measurements/Component Compliance |                       |       |      |                             |      |  |  |  |
|-----------------------------------------|-----------------------|-------|------|-----------------------------|------|--|--|--|
| Comp                                    | liance Description    | Data  | Comp | liance Description          | Data |  |  |  |
| N/A                                     | Ramp Length (in)      | 144.0 | N/A  | Grade Break?                | N/A  |  |  |  |
| Yes                                     | Ramp Width (in)       | 61.0  | N/A  | Grade Break Slope (%)       | 0.0  |  |  |  |
| No                                      | Ramp Slope (%)        | 9.9   | N/A  | Grade Break XSlope (%)      | 0.0  |  |  |  |
| Yes                                     | Ramp XSlope (%)       | 0.8   |      |                             |      |  |  |  |
| N/A                                     | Flare Type LT         | N/A   | N/A  | Flare Type RT               | N/A  |  |  |  |
| N/A                                     | Flare Slope LT (%)    | N/A   | N/A  | Flare Slope RT (%)          | 0.0  |  |  |  |
| N/A                                     | Flare Traversable LT? | N/A   | N/A  | Flare Traversable RT?       | N/A  |  |  |  |
| N/A                                     | Landing Length (in)   | 0.0   | N/A  | DWS Provided?               | N/A  |  |  |  |
| N/A                                     | Landing Width (in)    | 0.0   | N/A  | DWS Contrast?               | N/A  |  |  |  |
| N/A                                     | Landing Slope (%)     | 0.0   | N/A  | DWS Length (in)             | N/A  |  |  |  |
| N/A                                     | Landing X Slope (%)   | 0.0   | N/A  | DWS Full Width?             | N/A  |  |  |  |
| N/A                                     | Landing Curb? (Y/N)   | N/A   | N/A  | DWS Offset LT (in)          | N/A  |  |  |  |
| N/A                                     | Shared Landing?       | N/A   | N/A  | DWS Offset RT (in)          | N/A  |  |  |  |
| N/A                                     | Gutter Ponding?       | 0.0   | N/A  | Gutter Slope (%)            | N/A  |  |  |  |
| N/A                                     | Gutter Lip Ht (in)    | 0.0   | N/A  | Gutter X Slope (%)          | N/A  |  |  |  |
| N/A                                     | Painted X Walk1?      | No    |      | Road Slope (%)              | 2.3  |  |  |  |
|                                         | X Walk 1 Direction    | To SW |      | Road X Slope (%)            | 4.7  |  |  |  |
|                                         | X Walk 1 Width (in)   | N/A   |      | Clear Space?                | N/A  |  |  |  |
|                                         | X Walk 1 Slope (%)    | 2.3   | N/A  | Clear Space to XWalk (in)   | N/A  |  |  |  |
|                                         | X Walk 1 X Slope (%)  | 4.7   | N/A  | Storm Grate/Utility Hazard? | N/A  |  |  |  |
| N/A                                     | Ramp inside XWalk1?   | N/A   |      | Storm Grate/Utility Type    |      |  |  |  |
| N/A                                     | Any Obstructions?     | N/A   |      |                             | N/A  |  |  |  |
|                                         | Obstruction Type      |       | Yes  | Surface Condition? (G/P)    | Good |  |  |  |
|                                         |                       | N/A   | N/A  | Curb Slope (%)              | 8.5  |  |  |  |
|                                         |                       |       |      |                             |      |  |  |  |