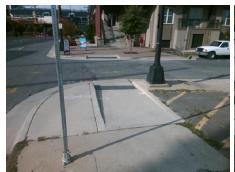

## **Access Compliance Report Public Rights-of-Way** (Curb Ramps)

Intersection ID: 12048 Main Street: S\_GRAHAM\_ST Cross Street: W\_3RD\_ST Location: N

ADA ID: 3C193886FD62 Ramp Type: Directional1 **Overall Compliance: No** Initial Pass/Fail: Fail **Severity Score:** 12.5

## Field Measurements/Component Compliance

Street 1 Name W 3RD ST StopSign Stop Condition-Street 1 Street 2 Name N/A Stop Condition-Street 2 N/A

| Possible Solutions:           |  |  |  |  |  |  |
|-------------------------------|--|--|--|--|--|--|
| Remove & Replace Entire Ramp. |  |  |  |  |  |  |
|                               |  |  |  |  |  |  |
|                               |  |  |  |  |  |  |
|                               |  |  |  |  |  |  |
|                               |  |  |  |  |  |  |
| Surveyor Notes:               |  |  |  |  |  |  |
| N/A                           |  |  |  |  |  |  |
|                               |  |  |  |  |  |  |
|                               |  |  |  |  |  |  |
| PROW/ADA:                     |  |  |  |  |  |  |
| R304.2.2                      |  |  |  |  |  |  |
|                               |  |  |  |  |  |  |
| 1                             |  |  |  |  |  |  |
| J                             |  |  |  |  |  |  |
|                               |  |  |  |  |  |  |
|                               |  |  |  |  |  |  |
|                               |  |  |  |  |  |  |

| Field Measurements/Component Compliance |                       |       |      |                             |      |  |  |  |
|-----------------------------------------|-----------------------|-------|------|-----------------------------|------|--|--|--|
| Comp                                    | liance Description    | Data  | Comp | liance Description          | Data |  |  |  |
| N/A                                     | Ramp Length (in)      | 144.0 | N/A  | Grade Break?                | N/A  |  |  |  |
| Yes                                     | Ramp Width (in)       | 61.0  | N/A  | Grade Break Slope (%)       | 0.0  |  |  |  |
| No                                      | Ramp Slope (%)        | 9.9   | N/A  | Grade Break XSlope (%)      | 0.0  |  |  |  |
| Yes                                     | Ramp XSlope (%)       | 0.8   |      |                             |      |  |  |  |
| N/A                                     | Flare Type LT         | N/A   | N/A  | Flare Type RT               | N/A  |  |  |  |
| N/A                                     | Flare Slope LT (%)    | N/A   | N/A  | Flare Slope RT (%)          | 0.0  |  |  |  |
| N/A                                     | Flare Traversable LT? | N/A   | N/A  | Flare Traversable RT?       | N/A  |  |  |  |
| N/A                                     | Landing Length (in)   | 0.0   | N/A  | DWS Provided?               | N/A  |  |  |  |
| N/A                                     | Landing Width (in)    | 0.0   | N/A  | DWS Contrast?               | N/A  |  |  |  |
| N/A                                     | Landing Slope (%)     | 0.0   | N/A  | DWS Length (in)             | N/A  |  |  |  |
| N/A                                     | Landing X Slope (%)   | 0.0   | N/A  | DWS Full Width?             | N/A  |  |  |  |
| N/A                                     | Landing Curb? (Y/N)   | N/A   | N/A  | DWS Offset LT (in)          | N/A  |  |  |  |
| N/A                                     | Shared Landing?       | N/A   | N/A  | DWS Offset RT (in)          | N/A  |  |  |  |
| N/A                                     | Gutter Ponding?       | 0.0   | N/A  | Gutter Slope (%)            | N/A  |  |  |  |
| N/A                                     | Gutter Lip Ht (in)    | 0.0   | N/A  | Gutter X Slope (%)          | N/A  |  |  |  |
| N/A                                     | Painted X Walk1?      | No    |      | Road Slope (%)              | 2.3  |  |  |  |
|                                         | X Walk 1 Direction    | To SW |      | Road X Slope (%)            | 4.7  |  |  |  |
|                                         | X Walk 1 Width (in)   | N/A   |      | Clear Space?                | N/A  |  |  |  |
|                                         | X Walk 1 Slope (%)    | 2.3   | N/A  | Clear Space to XWalk (in)   | N/A  |  |  |  |
|                                         | X Walk 1 X Slope (%)  | 4.7   | N/A  | Storm Grate/Utility Hazard? | N/A  |  |  |  |
| N/A                                     | Ramp inside XWalk1?   | N/A   |      | Storm Grate/Utility Type    |      |  |  |  |
| N/A                                     | Any Obstructions?     | N/A   |      |                             | N/A  |  |  |  |
|                                         | Obstruction Type      |       | Yes  | Surface Condition? (G/P)    | Good |  |  |  |
|                                         |                       | N/A   | N/A  | Curb Slope (%)              | 8.5  |  |  |  |
|                                         |                       |       |      |                             |      |  |  |  |