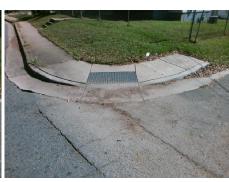

Surveyor Notes:

N/A

PROW/ADA:

Not Found, R304.2.2

Total Cost: \$ 3200.00

| Compliance Description |                       | Data  | Compliance Description |                             | Data  |
|------------------------|-----------------------|-------|------------------------|-----------------------------|-------|
| N/A                    | Ramp Length (in)      | 48.0  | No                     | Ramp Slope (%)              | 11.5  |
| Yes                    | Ramp Width (in)       | 48.0  | Yes                    | Ramp XSlope (%)             | 2.4   |
| N/A                    | Flare Type LT         | N/A   | N/A                    | Flare Type RT               | N/A   |
| N/A                    | Flare Slope LT (%)    | N/A   | N/A                    | Flare Slope RT (%)          | N/A   |
| N/A                    | Flare Traversable LT? | N/A   | N/A                    | Flare Traversable RT?       | N/A   |
| N/A                    | Landing Length (in)   | N/A   | N/A                    | DWS Provided?               | N/A   |
| N/A                    | Landing Width (in)    | N/A   | N/A                    | DWS Contrast?               | N/A   |
| N/A                    | Landing Slope (%)     | N/A   | N/A                    | DWS Length (in)             | N/A   |
| N/A                    | Landing X Slope (%)   | N/A   | N/A                    | DWS Full Width?             | N/A   |
| N/A                    | Landing Curb? (Y/N)   | N/A   | N/A                    | DWS Offset (in)             | N/A   |
| N/A                    | Shared Landing?       | N/A   |                        |                             |       |
| N/A                    | Gutter Ponding?       | Yes   | N/A                    | Gutter Slope (%)            | N/A   |
| N/A                    | Gutter Lip Ht (in)    | N/A   | N/A                    | Gutter X Slope (%)          | N/A   |
| N/A                    | Painted X Walk1?      | No    | N/A                    | Painted X Walk2?            | No    |
|                        | X Walk 1 Direction    | To NW |                        | X Walk 2 Direction          | To SW |
| N/A                    | X Walk 1 Width (in)   | N/A   | N/A                    | X Walk 2 Width (in)         | N/A   |
|                        | X Walk 1 Slope (%)    | 3.1   |                        | X Walk 2 Slope (%)          | 2.2   |
|                        | X Walk 1 X Slope (%)  | 0.5   |                        | X Walk 2 X Slope (%)        | 0.4   |
| N/A                    | Ramp inside XWalk1?   | N/A   | N/A                    | Ramp inside XWalk2?         | N/A   |
|                        | Road Slope (%)        | 3.9   | N/A                    | Clear Space?                | N/A   |
|                        | Road X Slope (%)      | 2.1   | N/A                    | Clear Space to XWalk (in)   | N/A   |
| N/A                    | Any Obstructions?     | N/A   | N/A                    | Storm Grate/Utility Hazard? | N/A   |
|                        | Obstruction Type      |       | l                      | Storm Grate/Utility Type    |       |
|                        |                       | N/A   |                        |                             | N/A   |
|                        |                       |       | I                      |                             |       |

Yes

Surface Condition? (G/P)

Good