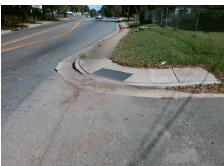

Surveyor Notes:

N/A

PROW/ADA:

Not Found, R304.2.2

Total Cost: \$ 3200.00

| Compliance Description |                       | Data  | Compliance Description |                             | Data  |
|------------------------|-----------------------|-------|------------------------|-----------------------------|-------|
| N/A                    | Ramp Length (in)      | 48.0  | No                     | Ramp Slope (%)              | 11.5  |
| Yes                    | Ramp Width (in)       | 48.0  | Yes                    | Ramp XSlope (%)             | 2.4   |
| N/A                    | Flare Type LT         | N/A   | N/A                    | Flare Type RT               | N/A   |
| N/A                    | Flare Slope LT (%)    | N/A   | N/A                    | Flare Slope RT (%)          | N/A   |
| N/A                    | Flare Traversable LT? | N/A   | N/A                    | Flare Traversable RT?       | N/A   |
| N/A                    | Landing Length (in)   | N/A   | N/A                    | DWS Provided?               | N/A   |
| N/A                    | Landing Width (in)    | N/A   | N/A                    | DWS Contrast?               | N/A   |
| N/A                    | Landing Slope (%)     | N/A   | N/A                    | DWS Length (in)             | N/A   |
| N/A                    | Landing X Slope (%)   | N/A   | N/A                    | DWS Full Width?             | N/A   |
| N/A                    | Landing Curb? (Y/N)   | N/A   | N/A                    | DWS Offset (in)             | N/A   |
| N/A                    | Shared Landing?       | N/A   |                        |                             |       |
| N/A                    | Gutter Ponding?       | Yes   | N/A                    | Gutter Slope (%)            | N/A   |
| N/A                    | Gutter Lip Ht (in)    | N/A   | N/A                    | Gutter X Slope (%)          | N/A   |
| N/A                    | Painted X Walk1?      | No    | N/A                    | Painted X Walk2?            | No    |
|                        | X Walk 1 Direction    | To NW |                        | X Walk 2 Direction          | To SW |
| N/A                    | X Walk 1 Width (in)   | N/A   | N/A                    | X Walk 2 Width (in)         | N/A   |
|                        | X Walk 1 Slope (%)    | 3.1   |                        | X Walk 2 Slope (%)          | 2.2   |
|                        | X Walk 1 X Slope (%)  | 0.5   |                        | X Walk 2 X Slope (%)        | 0.4   |
| N/A                    | Ramp inside XWalk1?   | N/A   | N/A                    | Ramp inside XWalk2?         | N/A   |
|                        | Road Slope (%)        | 3.9   | N/A                    | Clear Space?                | N/A   |
|                        | Road X Slope (%)      | 2.1   | N/A                    | Clear Space to XWalk (in)   | N/A   |
| N/A                    | Any Obstructions?     | N/A   | N/A                    | Storm Grate/Utility Hazard? | N/A   |
|                        | Obstruction Type      |       | l                      | Storm Grate/Utility Type    |       |
|                        |                       | N/A   |                        |                             | N/A   |
|                        |                       |       | I                      |                             |       |

Yes

Surface Condition? (G/P)

Good