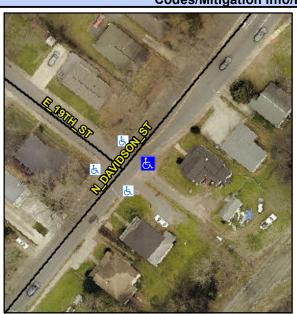

## Access Compliance Report Public Rights-of-Way (Curb Ramps)

Intersection ID: 11436 Main Street: E\_19TH\_ST Cross Street: N\_DAVIDSON\_ST Location: E

ADA ID: 3C22635BF28B Ramp Type: PerpDiag Initial Pass/Fail: Fail Overall Compliance: No Severity Score: 13.75

## Field Measurements/Component Compliance

Street 1 Name
Stop Condition-Street 2
Street 2 Name
Stop Condition-Street 1

N DAVIDSON ST None E 19TH ST None Possible Solutions:

Remove & Replace Curb Ramp With Two New Directional Ramps or Equivalent.