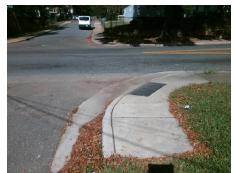

Surveyor Notes:

N/A

PROW/ADA:

Not Found, R304.2.2

Total Cost: \$ 3200.00

| Compliance Description |                       | Data  | Compliance Description |                             | Data  |
|------------------------|-----------------------|-------|------------------------|-----------------------------|-------|
| N/A                    | Ramp Length (in)      | 48.0  | No                     | Ramp Slope (%)              | 11.5  |
| Yes                    | Ramp Width (in)       | 48.0  | Yes                    | Ramp XSlope (%)             | 2.4   |
| N/A                    | Flare Type LT         | N/A   | N/A                    | Flare Type RT               | N/A   |
| N/A                    | Flare Slope LT (%)    | N/A   | N/A                    | Flare Slope RT (%)          | N/A   |
| N/A                    | Flare Traversable LT? | N/A   | N/A                    | Flare Traversable RT?       | N/A   |
| N/A                    | Landing Length (in)   | N/A   | N/A                    | DWS Provided?               | N/A   |
| N/A                    | Landing Width (in)    | N/A   | N/A                    | DWS Contrast?               | N/A   |
| N/A                    | Landing Slope (%)     | N/A   | N/A                    | DWS Length (in)             | N/A   |
| N/A                    | Landing X Slope (%)   | N/A   | N/A                    | DWS Full Width?             | N/A   |
| N/A                    | Landing Curb? (Y/N)   | N/A   | N/A                    | DWS Offset (in)             | N/A   |
| N/A                    | Shared Landing?       | N/A   |                        |                             |       |
| N/A                    | Gutter Ponding?       | Yes   | N/A                    | Gutter Slope (%)            | N/A   |
| N/A                    | Gutter Lip Ht (in)    | N/A   | N/A                    | Gutter X Slope (%)          | N/A   |
| N/A                    | Painted X Walk1?      | No    | N/A                    | Painted X Walk2?            | No    |
|                        | X Walk 1 Direction    | To NW |                        | X Walk 2 Direction          | To SW |
| N/A                    | X Walk 1 Width (in)   | N/A   | N/A                    | X Walk 2 Width (in)         | N/A   |
|                        | X Walk 1 Slope (%)    | 3.1   |                        | X Walk 2 Slope (%)          | 2.2   |
|                        | X Walk 1 X Slope (%)  | 0.5   |                        | X Walk 2 X Slope (%)        | 0.4   |
| N/A                    | Ramp inside XWalk1?   | N/A   | N/A                    | Ramp inside XWalk2?         | N/A   |
|                        | Road Slope (%)        | 3.9   | N/A                    | Clear Space?                | N/A   |
|                        | Road X Slope (%)      | 2.1   | N/A                    | Clear Space to XWalk (in)   | N/A   |
| N/A                    | Any Obstructions?     | N/A   | N/A                    | Storm Grate/Utility Hazard? | N/A   |
|                        | Obstruction Type      |       | l                      | Storm Grate/Utility Type    |       |
|                        |                       | N/A   |                        |                             | N/A   |
|                        |                       |       | I                      |                             |       |

Yes

Surface Condition? (G/P)

Good