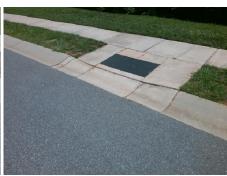

Total Cost: 1850.00

| Compl | iance Description     | Data  | Comp | liance | Description             | Data |
|-------|-----------------------|-------|------|--------|-------------------------|------|
| N/A   | Ramp Length (in)      | 48.5  | Yes  | Ramp   | Slope (%)               | 8.3  |
| Yes   | Ramp Width (in)       | 48.0  | No   | Ramp   | XSlope (%)              | 4.1  |
| N/A   | Flare Type LT         | N/A   | N/A  | Flare  | Type RT                 | N/A  |
| N/A   | Flare Slope LT (%)    | N/A   | N/A  | Flare  | Slope RT (%)            | N/A  |
| N/A   | Flare Traversable LT? | N/A   | N/A  | Flare  | Traversable RT?         | N/A  |
| N/A   | Landing Length (in)   | N/A   | N/A  | DWS    | Provided?               | N/A  |
| N/A   | Landing Width (in)    | N/A   | N/A  | DWS    | Contrast?               | N/A  |
| N/A   | Landing Slope (%)     | N/A   | N/A  | DWS    | Length (in)             | N/A  |
| N/A   | Landing X Slope (%)   | N/A   | N/A  | DWS    | Full Width?             | N/A  |
| N/A   | Landing Curb? (Y/N)   | N/A   | N/A  | DWS    | Offset (in)             | N/A  |
| N/A   | Shared Landing?       | N/A   |      |        |                         |      |
| N/A   | Gutter Ponding?       | N/A   | N/A  | Gutte  | r Slope (%)             | N/A  |
| N/A   | Gutter Lip Ht (in)    | N/A   | N/A  | Gutte  | r X Slope (%)           | N/A  |
| N/A   | Painted X Walk1?      | No    | N/A  | Paint  | ed X Walk2?             | N/A  |
|       | X Walk 1 Direction    | To NW |      | X Wa   | lk 2 Direction          | N/A  |
| N/A   | X Walk 1 Width (in)   | N/A   | N/A  | X Wa   | lk 2 Width (in)         | N/A  |
|       | X Walk 1 Slope (%)    | 3.5   |      | X Wa   | lk 2 Slope (%)          | N/A  |
|       | X Walk 1 X Slope (%)  | 3.5   |      | X Wa   | lk 2 X Slope (%)        | N/A  |
| N/A   | Ramp inside XWalk1?   | N/A   | N/A  | Ramp   | inside XWalk2?          | N/A  |
|       | Road Slope (%)        | N/A   | N/A  | Clear  | Space?                  | N/A  |
|       | Road X Slope (%)      | N/A   | N/A  | Clear  | Space to XWalk (in)     | N/A  |
| N/A   | Any Obstructions?     | N/A   | N/A  | Storm  | n Grate/Utility Hazard? | N/A  |
|       | Obstruction Type      |       |      | Storm  | n Grate/Utility Type    |      |
|       |                       | N/A   |      |        |                         | N/A  |

Yes

Surface Condition? (G/P)

Good