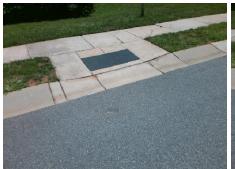

Total Cost: 1850.00

| Compl | iance Description     | Data  | Comp | liance | Description             | Data |
|-------|-----------------------|-------|------|--------|-------------------------|------|
| N/A   | Ramp Length (in)      | 48.5  | Yes  | Ramp   | Slope (%)               | 8.3  |
| Yes   | Ramp Width (in)       | 48.0  | No   | Ramp   | XSlope (%)              | 4.1  |
| N/A   | Flare Type LT         | N/A   | N/A  | Flare  | Type RT                 | N/A  |
| N/A   | Flare Slope LT (%)    | N/A   | N/A  | Flare  | Slope RT (%)            | N/A  |
| N/A   | Flare Traversable LT? | N/A   | N/A  | Flare  | Traversable RT?         | N/A  |
| N/A   | Landing Length (in)   | N/A   | N/A  | DWS    | Provided?               | N/A  |
| N/A   | Landing Width (in)    | N/A   | N/A  | DWS    | Contrast?               | N/A  |
| N/A   | Landing Slope (%)     | N/A   | N/A  | DWS    | Length (in)             | N/A  |
| N/A   | Landing X Slope (%)   | N/A   | N/A  | DWS    | Full Width?             | N/A  |
| N/A   | Landing Curb? (Y/N)   | N/A   | N/A  | DWS    | Offset (in)             | N/A  |
| N/A   | Shared Landing?       | N/A   |      |        |                         |      |
| N/A   | Gutter Ponding?       | N/A   | N/A  | Gutte  | r Slope (%)             | N/A  |
| N/A   | Gutter Lip Ht (in)    | N/A   | N/A  | Gutte  | r X Slope (%)           | N/A  |
| N/A   | Painted X Walk1?      | No    | N/A  | Paint  | ed X Walk2?             | N/A  |
|       | X Walk 1 Direction    | To NW |      | X Wa   | lk 2 Direction          | N/A  |
| N/A   | X Walk 1 Width (in)   | N/A   | N/A  | X Wa   | lk 2 Width (in)         | N/A  |
|       | X Walk 1 Slope (%)    | 3.5   |      | X Wa   | lk 2 Slope (%)          | N/A  |
|       | X Walk 1 X Slope (%)  | 3.5   |      | X Wa   | lk 2 X Slope (%)        | N/A  |
| N/A   | Ramp inside XWalk1?   | N/A   | N/A  | Ramp   | inside XWalk2?          | N/A  |
|       | Road Slope (%)        | N/A   | N/A  | Clear  | Space?                  | N/A  |
|       | Road X Slope (%)      | N/A   | N/A  | Clear  | Space to XWalk (in)     | N/A  |
| N/A   | Any Obstructions?     | N/A   | N/A  | Storm  | n Grate/Utility Hazard? | N/A  |
|       | Obstruction Type      |       |      | Storm  | n Grate/Utility Type    |      |
|       |                       | N/A   |      |        |                         | N/A  |

Yes

Surface Condition? (G/P)

Good