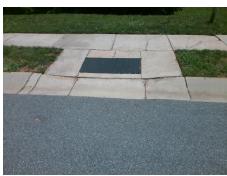

Total Cost: 1850.00

| Compl | iance Description     | Data  | Comp | liance | Description             | Data |
|-------|-----------------------|-------|------|--------|-------------------------|------|
| N/A   | Ramp Length (in)      | 48.5  | Yes  | Ramp   | Slope (%)               | 8.3  |
| Yes   | Ramp Width (in)       | 48.0  | No   | Ramp   | XSlope (%)              | 4.1  |
| N/A   | Flare Type LT         | N/A   | N/A  | Flare  | Type RT                 | N/A  |
| N/A   | Flare Slope LT (%)    | N/A   | N/A  | Flare  | Slope RT (%)            | N/A  |
| N/A   | Flare Traversable LT? | N/A   | N/A  | Flare  | Traversable RT?         | N/A  |
| N/A   | Landing Length (in)   | N/A   | N/A  | DWS    | Provided?               | N/A  |
| N/A   | Landing Width (in)    | N/A   | N/A  | DWS    | Contrast?               | N/A  |
| N/A   | Landing Slope (%)     | N/A   | N/A  | DWS    | Length (in)             | N/A  |
| N/A   | Landing X Slope (%)   | N/A   | N/A  | DWS    | Full Width?             | N/A  |
| N/A   | Landing Curb? (Y/N)   | N/A   | N/A  | DWS    | Offset (in)             | N/A  |
| N/A   | Shared Landing?       | N/A   |      |        |                         |      |
| N/A   | Gutter Ponding?       | N/A   | N/A  | Gutte  | r Slope (%)             | N/A  |
| N/A   | Gutter Lip Ht (in)    | N/A   | N/A  | Gutte  | r X Slope (%)           | N/A  |
| N/A   | Painted X Walk1?      | No    | N/A  | Paint  | ed X Walk2?             | N/A  |
|       | X Walk 1 Direction    | To NW |      | X Wa   | lk 2 Direction          | N/A  |
| N/A   | X Walk 1 Width (in)   | N/A   | N/A  | X Wa   | lk 2 Width (in)         | N/A  |
|       | X Walk 1 Slope (%)    | 3.5   |      | X Wa   | lk 2 Slope (%)          | N/A  |
|       | X Walk 1 X Slope (%)  | 3.5   |      | X Wa   | lk 2 X Slope (%)        | N/A  |
| N/A   | Ramp inside XWalk1?   | N/A   | N/A  | Ramp   | inside XWalk2?          | N/A  |
|       | Road Slope (%)        | N/A   | N/A  | Clear  | Space?                  | N/A  |
|       | Road X Slope (%)      | N/A   | N/A  | Clear  | Space to XWalk (in)     | N/A  |
| N/A   | Any Obstructions?     | N/A   | N/A  | Storm  | n Grate/Utility Hazard? | N/A  |
|       | Obstruction Type      |       |      | Storm  | n Grate/Utility Type    |      |
|       |                       | N/A   |      |        |                         | N/A  |

Yes

Surface Condition? (G/P)

Good