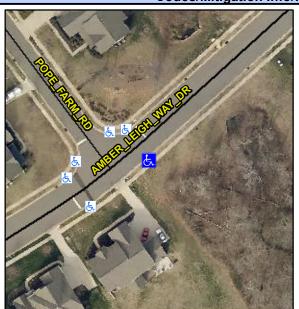

## **Access Compliance Report Public Rights-of-Way** (Curb Ramps)

Intersection ID: 49136 Main Street: AMBER LEIGH WAY DR Cross Street: POPE FARM RD Location: Ε ADA ID: 3C25F2612C23 Ramp Type: Perp Initial Pass/Fail: Fail **Overall Compliance: No Severity Score:** 1.25

## Field Measurements/Component Compliance

AMBER LEIGH WAY DR Street 1 Name Stop Condition-Street 2 StopSign Street 2 Name N/A Stop Condition-Street 1 N/A

Possible Solutions: Remove & Replace Entire Ramp. Surveyor Notes: N/A PROW/ADA: R304.5.3