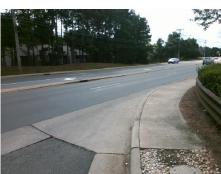

## **Access Compliance Report Public Rights-of-Way** (Curb Ramps)

Intersection ID: 10029225 Main Street: JOHNSTON\_RD **Cross Street: N/A** Location: ADA ID: 3C2AA1F7698E Ramp Type: Perp Initial Pass/Fail: Fail **Overall Compliance: No Severity Score:** 12.5

**Codes/Mitigation Info/Possible Solution** 

N/A

**ENTRANCE** Street 1 Name Stop Condition-Street 2 StopSign Street 2 Name N/A Possible Solutions: Remove & Replace Entire Ramp. Surveyor Notes: N/A PROW/ADA: R304.2.2