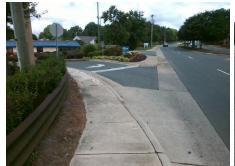

## **Access Compliance Report Public Rights-of-Way** (Curb Ramps)

Intersection ID: 10029225 Main Street: JOHNSTON\_RD **Cross Street: N/A** Location: ADA ID: 3C2AA1F7698E Ramp Type: Perp Initial Pass/Fail: Fail **Overall Compliance: No Severity Score:** 12.5

**Codes/Mitigation Info/Possible Solution** 

N/A

**ENTRANCE** Street 1 Name Stop Condition-Street 2 StopSign Street 2 Name N/A Possible Solutions: Remove & Replace Entire Ramp. Surveyor Notes: N/A PROW/ADA: R304.2.2