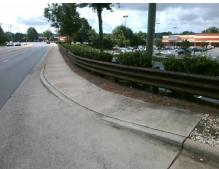

## **Access Compliance Report Public Rights-of-Way** (Curb Ramps)

Intersection ID: 10029225 Main Street: JOHNSTON\_RD **Cross Street: N/A** Location: ADA ID: 3C2AA1F7698E Ramp Type: Perp Initial Pass/Fail: Fail **Overall Compliance: No Severity Score:** 12.5

**Codes/Mitigation Info/Possible Solution** 

N/A

**ENTRANCE** Street 1 Name Stop Condition-Street 2 StopSign Street 2 Name N/A Possible Solutions: Remove & Replace Entire Ramp. Surveyor Notes: N/A PROW/ADA: R304.2.2