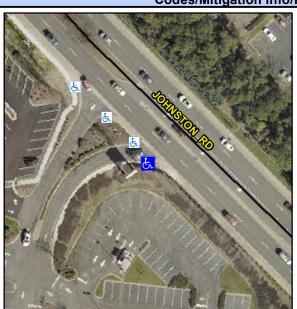

## **Access Compliance Report Public Rights-of-Way** (Curb Ramps)

Intersection ID: 10029225 Main Street: JOHNSTON\_RD **Cross Street: N/A** Location: ADA ID: 3C2AA1F7698E Ramp Type: Perp Initial Pass/Fail: Fail **Overall Compliance: No Severity Score:** 12.5

**Codes/Mitigation Info/Possible Solution** 

N/A

**ENTRANCE** Street 1 Name Stop Condition-Street 2 StopSign Street 2 Name N/A Possible Solutions: Remove & Replace Entire Ramp. Surveyor Notes: N/A PROW/ADA: R304.2.2