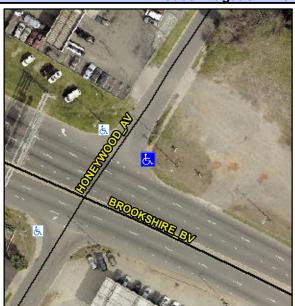

## **Access Compliance Report Public Rights-of-Way** (Curb Ramps)

Intersection ID: 8442 Main Street: BROOKSHIRE BV **Cross Street: HONEYWOOD AV** Location: ADA ID: 3C2AF9953F09

Ramp Type: Perp Initial Pass/Fail: Fail **Overall Compliance: No** Severity Score: 21.25