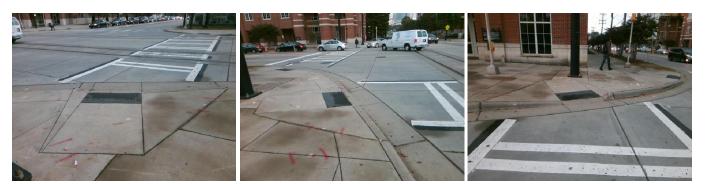

## Access Compliance Report Public Rights-of-Way (Curb Ramps)

| Intersection ID: 13683                  | Main Street: ELIZABETH_AV |                             |         | Cross Street: CHARLOTTETOWNE_AV               |                       |       |                    | Location:                   | S    |
|-----------------------------------------|---------------------------|-----------------------------|---------|-----------------------------------------------|-----------------------|-------|--------------------|-----------------------------|------|
| ADA ID: 3C2FFED9981C                    | Ramp Type: Perp           |                             |         | Initial Pass/Fail: Fail Overall Compliance: N |                       |       |                    | o Severity Score:           | 8.75 |
| Codes/Mitigation Info/Possible Solution |                           |                             |         | Field Measurements/Component Compliance       |                       |       |                    |                             |      |
|                                         | Possible Solutions:       |                             |         |                                               |                       |       | liance Description | Data                        |      |
|                                         | T                         | Remove & Replace Entire Ram | ).      | N/A                                           | Ramp Length (in)      | 85.0  | Yes                | Ramp Slope (%)              | 7.9  |
| · 6./6                                  | 6 Crast                   |                             |         | No                                            | Ramp Width (in)       | 47.5  | Yes                | Ramp XSlope (%)             | 1.9  |
|                                         | 12                        |                             |         | N/A                                           | Flare Type LT         | N/A   | N/A                | Flare Type RT               | N/A  |
|                                         | ++++                      |                             |         | N/A                                           | Flare Slope LT (%)    | N/A   | N/A                | Flare Slope RT (%)          | N/A  |
|                                         |                           |                             |         | N/A                                           | Flare Traversable LT? | N/A   | N/A                | Flare Traversable RT?       | N/A  |
|                                         |                           |                             |         | N/A                                           | Landing Length (in)   | N/A   | N/A                | DWS Provided?               | N/A  |
|                                         |                           | Surveyor Notes:             |         | N/A                                           | Landing Width (in)    | N/A   | N/A                | DWS Contrast?               | N/A  |
|                                         |                           | N/A                         |         | N/A                                           | Landing Slope (%)     | N/A   | N/A                | DWS Length (in)             | N/A  |
| 2                                       |                           |                             |         | N/A                                           | Landing X Slope (%)   | N/A   | N/A                | DWS Full Width?             | N/A  |
|                                         |                           |                             |         | N/A                                           | Landing Curb? (Y/N)   | N/A   | N/A                | DWS Offset (in)             | N/A  |
|                                         |                           |                             |         | N/A                                           | Shared Landing?       | N/A   |                    |                             |      |
|                                         |                           | PROW/ADA:                   |         | N/A                                           | Gutter Ponding?       | N/A   | N/A                | Gutter Slope (%)            | N/A  |
|                                         |                           | Not Found, R304.5.1         |         | N/A                                           | Gutter Lip Ht (in)    | N/A   | N/A                | Gutter X Slope (%)          | N/A  |
|                                         |                           |                             |         | N/A                                           | Painted X Walk1?      | Yes   | N/A                | Painted X Walk2?            | N/A  |
|                                         |                           |                             |         |                                               | X Walk 1 Direction    | To NE |                    | X Walk 2 Direction          | N/A  |
|                                         |                           |                             |         | N/A                                           | X Walk 1 Width (in)   | 106.0 | N/A                | X Walk 2 Width (in)         | N/A  |
| Street 1 Name ELIZA                     | BETH AV                   | -                           |         |                                               | X Walk 1 Slope (%)    | 0.2   |                    | X Walk 2 Slope (%)          | N/A  |
| Stop Condition-Street 2                 | Signal                    |                             |         |                                               | X Walk 1 X Slope (%)  | 2.7   |                    | X Walk 2 X Slope (%)        | N/A  |
| Street 2 Name                           | N/A                       |                             |         | N/A                                           | Ramp inside XWalk1?   | Yes   | N/A                | Ramp inside XWalk2?         | N/A  |
| Stop Condition-Street 1                 | N/A                       |                             |         |                                               | Road Slope (%)        | N/A   | N/A                | Clear Space?                | N/A  |
|                                         |                           |                             |         |                                               | Road X Slope (%)      | N/A   | N/A                | Clear Space to XWalk (in)   | N/A  |
|                                         |                           |                             |         | N/A                                           | Any Obstructions?     | N/A   | N/A                | Storm Grate/Utility Hazard? | N/A  |
|                                         |                           | Total Cost: \$              | 1850.00 |                                               | Obstruction Type      |       |                    | Storm Grate/Utility Type    |      |
|                                         |                           |                             |         |                                               |                       | N/A   |                    |                             | N/A  |