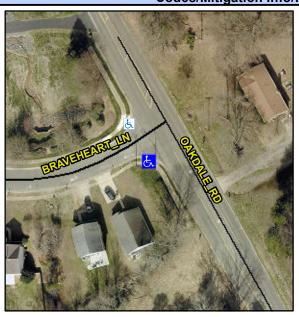

N/A

Intersection ID: 31386 Main Street: OAKDALE RD Cross Street: BRAVEHEART LN Location: SW **Overall Compliance: No** ADA ID: 3C341261F21E Ramp Type: Combination1 Initial Pass/Fail: Fail Severity Score: 21.25

Street 1 Name StopSign **BRAVEHEART LN** Stop Condition-Street 1 Street 2 Name N/A Stop Condition-Street 2 N/A Possible Solutions: Compliance Description N/A Remove & Replace Entire Ramp. Yes No Yes N/A No Surveyor Notes: N/A **RP < 5%** N/A N/A N/A N/A PROW/ADA: N/A Not Found, R304.5.1, R304.5.1, N/A R304.3.2 N/A N/A N/A N/A N/A