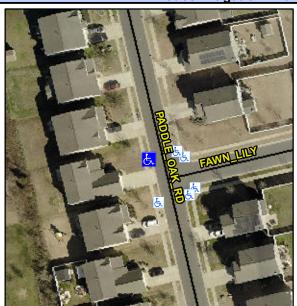

## Access Compliance Report Public Rights-of-Way (Curb Ramps)

Intersection ID: 50616 Main Street: PADDLE\_OAK\_RD Cross Street: FAWN\_LILY Location: W

ADA ID: 3C368F332731 Ramp Type: Perp Initial Pass/Fail: Fail Overall Compliance: No Severity Score: 22.5

## Field Measurements/Component Compliance

Street 1 Name PADDLE OAK RD
Stop Condition-Street 2 None
Street 2 Name N/A
Stop Condition-Street 1 N/A

| Possible Solutions:           | <u>c</u> |
|-------------------------------|----------|
| Remove & Replace Entire Ramp. | N        |
|                               | N        |
|                               | N        |
|                               | N        |
|                               | N        |
|                               | N        |
| Surveyor Notes:               | N        |
| N/A                           | N        |
|                               | N        |
|                               | N        |
|                               | N        |
| PROW/ADA:                     | N        |
| R304.5.1, R304.2.2, R304.5.3  | N        |
|                               | N        |
|                               | N        |
|                               | N        |