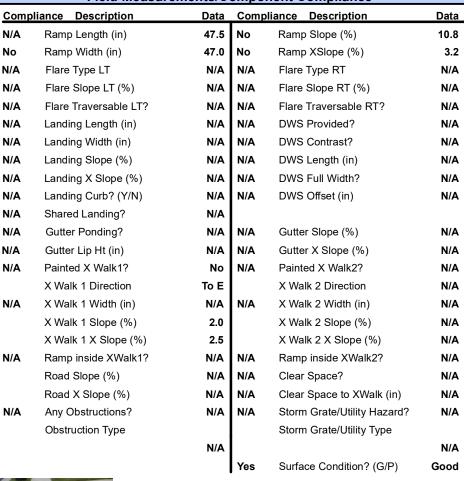

## Field Measurements/Component Compliance

Street 1 Name PADDLE OAK RD
Stop Condition-Street 2 None
Street 2 Name N/A
Stop Condition-Street 1 N/A

| Possible Solutions:           | <u>c</u> |
|-------------------------------|----------|
| Remove & Replace Entire Ramp. | N        |
|                               | N        |
|                               | N        |
|                               | N        |
|                               | N        |
|                               | N        |
| Surveyor Notes:               | N        |
| N/A                           | N        |
|                               | N        |
|                               | N        |
|                               | N        |
| PROW/ADA:                     | N        |
| R304.5.1, R304.2.2, R304.5.3  | N        |
|                               | N        |
|                               | N        |
|                               | N        |