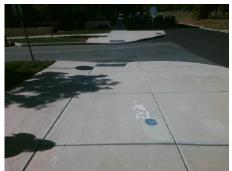

N/A

Main Street: HANOVER\_ST Intersection ID: 13714 Cross Street: MCCLINTOCK RD Location: S **Overall Compliance: No Severity Score:** 1.25 ADA ID: 3C3940157AE0 Ramp Type: BlendTrans1 Initial Pass/Fail: Fail

**HANOVER ST** Street 1 Name Stop Condition-Street 1 StopSign Street 2 Name Stop Condition-Street 2

Remove & Replace Curb Ramp With Two New Directional Ramps or Equivalent.

Surveyor Notes:

N/A

PROW/ADA:

Not Found, R304.5.3