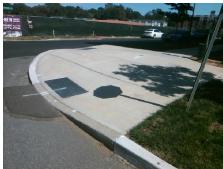

N/A

Main Street: HANOVER\_ST Intersection ID: 13714 Cross Street: MCCLINTOCK RD Location: S **Overall Compliance: No Severity Score:** 1.25 ADA ID: 3C3940157AE0 Ramp Type: BlendTrans1 Initial Pass/Fail: Fail

**HANOVER ST** Street 1 Name Stop Condition-Street 1 StopSign Street 2 Name Stop Condition-Street 2

Remove & Replace Curb Ramp With Two New Directional Ramps or Equivalent.

Surveyor Notes:

N/A

PROW/ADA:

Not Found, R304.5.3