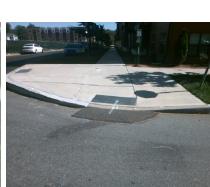

N/A

Main Street: HANOVER\_ST Intersection ID: 13714 Cross Street: MCCLINTOCK RD Location: S **Overall Compliance: No Severity Score:** 1.25 ADA ID: 3C3940157AE0 Ramp Type: BlendTrans1 Initial Pass/Fail: Fail

**HANOVER ST** Street 1 Name Stop Condition-Street 1 StopSign Street 2 Name Stop Condition-Street 2

Remove & Replace Curb Ramp With Two New Directional Ramps or Equivalent.

Surveyor Notes:

N/A

PROW/ADA:

Not Found, R304.5.3