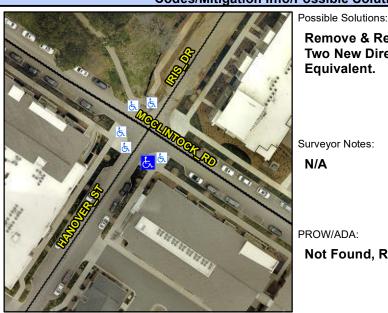

N/A

Main Street: HANOVER\_ST Intersection ID: 13714 Cross Street: MCCLINTOCK RD Location: S **Overall Compliance: No Severity Score:** 1.25 ADA ID: 3C3940157AE0 Ramp Type: BlendTrans1 Initial Pass/Fail: Fail

**HANOVER ST** Street 1 Name Stop Condition-Street 1 StopSign Street 2 Name Stop Condition-Street 2

Remove & Replace Curb Ramp With Two New Directional Ramps or Equivalent.

Surveyor Notes:

N/A

PROW/ADA:

Not Found, R304.5.3