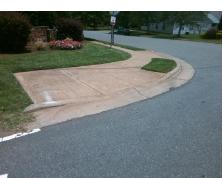

BROWLESCORE

Total Cost:

1850.00

| Field Measurements/Component Compliance |                       |       |      |                             |      |  |  |
|-----------------------------------------|-----------------------|-------|------|-----------------------------|------|--|--|
| Comp                                    | iance Description     | Data  | Comp | liance Description          | Data |  |  |
| N/A                                     | Ramp Length (in)      | 94.0  | No   | Ramp Slope (%)              | 20.0 |  |  |
| No                                      | Ramp Width (in)       | 47.5  | No   | Ramp XSlope (%)             | 3.4  |  |  |
| N/A                                     | Flare Type LT         | N/A   | N/A  | Flare Type RT               | N/A  |  |  |
| N/A                                     | Flare Slope LT (%)    | N/A   | N/A  | Flare Slope RT (%)          | N/A  |  |  |
| N/A                                     | Flare Traversable LT? | N/A   | N/A  | Flare Traversable RT?       | N/A  |  |  |
| N/A                                     | Landing Length (in)   | N/A   | N/A  | DWS Provided?               | N/A  |  |  |
| N/A                                     | Landing Width (in)    | N/A   | N/A  | DWS Contrast?               | N/A  |  |  |
| N/A                                     | Landing Slope (%)     | N/A   | N/A  | DWS Length (in)             | N/A  |  |  |
| N/A                                     | Landing X Slope (%)   | N/A   | N/A  | DWS Full Width?             | N/A  |  |  |
| N/A                                     | Landing Curb? (Y/N)   | N/A   | N/A  | DWS Offset (in)             | N/A  |  |  |
| N/A                                     | Shared Landing?       | N/A   |      |                             |      |  |  |
| N/A                                     | Gutter Ponding?       | N/A   | N/A  | Gutter Slope (%)            | N/A  |  |  |
| N/A                                     | Gutter Lip Ht (in)    | N/A   | N/A  | Gutter X Slope (%)          | N/A  |  |  |
| N/A                                     | Painted X Walk1?      | No    | N/A  | Painted X Walk2?            | N/A  |  |  |
|                                         | X Walk 1 Direction    | To SW |      | X Walk 2 Direction          | N/A  |  |  |
| N/A                                     | X Walk 1 Width (in)   | N/A   | N/A  | X Walk 2 Width (in)         | N/A  |  |  |
|                                         | X Walk 1 Slope (%)    | 7.5   |      | X Walk 2 Slope (%)          | N/A  |  |  |
|                                         | X Walk 1 X Slope (%)  | 2.9   |      | X Walk 2 X Slope (%)        | N/A  |  |  |
| N/A                                     | Ramp inside XWalk1?   | N/A   | N/A  | Ramp inside XWalk2?         | N/A  |  |  |
|                                         | Road Slope (%)        | N/A   | N/A  | Clear Space?                | N/A  |  |  |
|                                         | Road X Slope (%)      | N/A   | N/A  | Clear Space to XWalk (in)   | N/A  |  |  |
| N/A                                     | Any Obstructions?     | N/A   | N/A  | Storm Grate/Utility Hazard? | N/A  |  |  |
|                                         | Obstruction Type      |       |      | Storm Grate/Utility Type    |      |  |  |
|                                         |                       | N/A   |      |                             | N/A  |  |  |
|                                         |                       |       | Yes  | Surface Condition? (G/P)    | Good |  |  |