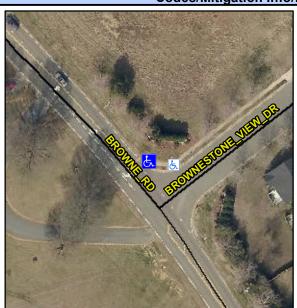

## Access Compliance Report Public Rights-of-Way (Curb Ramps)

Intersection ID: 3139Main Street:BROWNESTONE\_VIEW\_DRCross Street:BROWNE\_RDLocation:NADA ID: 3C3D8325E627Ramp Type:PerpInitial Pass/Fail:FailOverall Compliance:NoSeverity Score:35

## Field Measurements/Component Compliance

Street 1 Name BROWNE RD
Stop Condition-Street 2 None
Street 2 Name N/A
Stop Condition-Street 1 N/A

| Possible Solutions:           | <u>c</u> |  |  |
|-------------------------------|----------|--|--|
| Remove & Replace Entire Ramp. |          |  |  |
| •                             | N        |  |  |
|                               | N.       |  |  |
|                               | N        |  |  |
|                               | N        |  |  |
|                               | N        |  |  |
| Surveyor Notes:               | N        |  |  |
| N/A                           | N        |  |  |
|                               | N        |  |  |
|                               | N        |  |  |
|                               | N        |  |  |
| PROW/ADA:                     | N        |  |  |
| R304.5.1, R304.2.2, R304.5.3  | N        |  |  |
|                               | N        |  |  |
|                               | N        |  |  |
|                               |          |  |  |