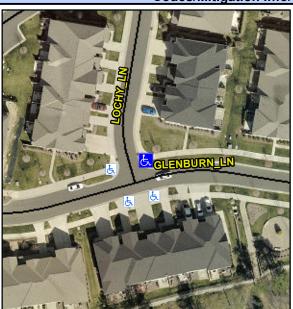

## Access Compliance Report Public Rights-of-Way (Curb Ramps)

Intersection ID: 51536Main Street:GLENBURN\_LNCross Street:LOCHY\_LNLocation:NEADA ID: 3C3DFA4AD5BBRamp Type:BlendTrans1Initial Pass/Fail:FailOverall Compliance:NoSeverity Score:10

Codes/Mitigation Info/Possible Solution

Field Measurements/Component Compliance

Street 1 Name

LOCHY LN

Stop Condition-Street 1

StopSign

Street 2 Name

GLENBURN LN

Stop Condition-Street 2

None

Possible Solutions:

Remove & Replace Curb Ramp With
Two New Directional Ramps or
Equivalent.

Surveyor Notes:
N/A

PROW/ADA:
Not Found, R304.5.1, R304.5.3

Total Cost: \$ 3200.00

| Field Measurements/Component Compilance |       |                                  |      |                        |                             |      |
|-----------------------------------------|-------|----------------------------------|------|------------------------|-----------------------------|------|
|                                         | Compl | compliance Description           |      | Compliance Description |                             | Data |
|                                         | N/A   | Ramp Length (in)                 | 82.0 | Yes                    | BlendTrans Slope (%)        | 3.4  |
|                                         | No    | Ramp Width (in)                  | 45.0 | No                     | BlendTrans XSlope (%)       | 2.4  |
|                                         | N/A   | Flare Type LT                    | N/A  | N/A                    | Flare Type RT               | N/A  |
|                                         | N/A   | Flare Slope LT (%)               | N/A  | N/A                    | Flare Slope RT (%)          | N/A  |
|                                         | N/A   | Flare Traversable LT?            | N/A  | N/A                    | Flare Traversable RT?       | N/A  |
|                                         | N/A   | Landing Length (in)              | N/A  | N/A                    | DWS Provided?               | N/A  |
|                                         | N/A   | Landing Width (in)               | N/A  | N/A                    | DWS Contrast?               | N/A  |
|                                         | N/A   | Landing Slope (%)                | N/A  | N/A                    | DWS Length (in)             | N/A  |
|                                         | N/A   | Landing X Slope (%)              | N/A  | N/A                    | DWS Full Width?             | N/A  |
|                                         | N/A   | Landing Curb? (Y/N)              | N/A  | N/A                    | DWS Offset (in)             | N/A  |
|                                         | N/A   | Shared Landing?                  | N/A  |                        |                             |      |
|                                         | N/A   | Gutter Ponding?                  | N/A  | N/A                    | Gutter Slope (%)            | N/A  |
|                                         | N/A   | Gutter Lip Ht (in)               | N/A  | N/A                    | Gutter X Slope (%)          | N/A  |
|                                         | N/A   | Painted X Walk1?                 | No   | N/A                    | Painted X Walk2?            | No   |
|                                         |       | X Walk 1 Direction               | To W |                        | X Walk 2 Direction          | To S |
|                                         |       | X Walk 1 Width (in)              | N/A  |                        | X Walk 2 Width (in)         | N/A  |
|                                         |       | X Walk 1 Slope (%)               | 1.4  |                        | X Walk 2 Slope (%)          | 2.7  |
|                                         |       | X Walk 1 X Slope (%)             | 4.4  |                        | X Walk 2 X Slope (%)        | 0.1  |
|                                         | N/A   | Ramp inside XWalk1?              | N/A  | N/A                    | Ramp inside XWalk2?         | N/A  |
|                                         |       | Road Slope (%)                   | 3.3  |                        | Clear Space?                | N/A  |
|                                         |       | Road X Slope (%)                 | 3.1  | N/A                    | Clear Space to XWalk (in)   | N/A  |
|                                         | N/A   | Any Obstructions?                | N/A  | N/A                    | Storm Grate/Utility Hazard? | N/A  |
|                                         |       | Obstruction Type                 |      |                        | Storm Grate/Utility Type    |      |
|                                         |       |                                  | N/A  |                        |                             | N/A  |
|                                         |       |                                  |      | Yes                    | Surface Condition? (G/P)    | Good |
| L                                       |       |                                  |      | No                     | Curb Slope (%)              | 7.9  |
|                                         |       | NAME AND POST OF THE OWNER, WHEN |      |                        |                             |      |