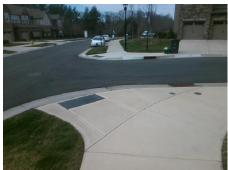

## Access Compliance Report Public Rights-of-Way (Curb Ramps)

Intersection ID: 51536Main Street:GLENBURN\_LNCross Street:LOCHY\_LNLocation:NEADA ID: 3C3DFA4AD5BBRamp Type:BlendTrans1Initial Pass/Fail:FailOverall Compliance:NoSeverity Score:10

Codes/Mitigation Info/Possible Solution

Field Measurements/Component Compliance

Street 1 Name

LOCHY LN

Stop Condition-Street 1

StopSign

Street 2 Name

GLENBURN LN

Stop Condition-Street 2

None

Possible Solutions:

Remove & Replace Curb Ramp With
Two New Directional Ramps or
Equivalent.

Surveyor Notes:
N/A

PROW/ADA:
Not Found, R304.5.1, R304.5.3

Total Cost: \$ 3200.00

| Field Measurements/Component Compilance |       |                                  |      |                        |                             |      |
|-----------------------------------------|-------|----------------------------------|------|------------------------|-----------------------------|------|
|                                         | Compl | compliance Description           |      | Compliance Description |                             | Data |
|                                         | N/A   | Ramp Length (in)                 | 82.0 | Yes                    | BlendTrans Slope (%)        | 3.4  |
|                                         | No    | Ramp Width (in)                  | 45.0 | No                     | BlendTrans XSlope (%)       | 2.4  |
|                                         | N/A   | Flare Type LT                    | N/A  | N/A                    | Flare Type RT               | N/A  |
|                                         | N/A   | Flare Slope LT (%)               | N/A  | N/A                    | Flare Slope RT (%)          | N/A  |
|                                         | N/A   | Flare Traversable LT?            | N/A  | N/A                    | Flare Traversable RT?       | N/A  |
|                                         | N/A   | Landing Length (in)              | N/A  | N/A                    | DWS Provided?               | N/A  |
|                                         | N/A   | Landing Width (in)               | N/A  | N/A                    | DWS Contrast?               | N/A  |
|                                         | N/A   | Landing Slope (%)                | N/A  | N/A                    | DWS Length (in)             | N/A  |
|                                         | N/A   | Landing X Slope (%)              | N/A  | N/A                    | DWS Full Width?             | N/A  |
|                                         | N/A   | Landing Curb? (Y/N)              | N/A  | N/A                    | DWS Offset (in)             | N/A  |
|                                         | N/A   | Shared Landing?                  | N/A  |                        |                             |      |
|                                         | N/A   | Gutter Ponding?                  | N/A  | N/A                    | Gutter Slope (%)            | N/A  |
|                                         | N/A   | Gutter Lip Ht (in)               | N/A  | N/A                    | Gutter X Slope (%)          | N/A  |
|                                         | N/A   | Painted X Walk1?                 | No   | N/A                    | Painted X Walk2?            | No   |
|                                         |       | X Walk 1 Direction               | To W |                        | X Walk 2 Direction          | To S |
|                                         |       | X Walk 1 Width (in)              | N/A  |                        | X Walk 2 Width (in)         | N/A  |
|                                         |       | X Walk 1 Slope (%)               | 1.4  |                        | X Walk 2 Slope (%)          | 2.7  |
|                                         |       | X Walk 1 X Slope (%)             | 4.4  |                        | X Walk 2 X Slope (%)        | 0.1  |
|                                         | N/A   | Ramp inside XWalk1?              | N/A  | N/A                    | Ramp inside XWalk2?         | N/A  |
|                                         |       | Road Slope (%)                   | 3.3  |                        | Clear Space?                | N/A  |
|                                         |       | Road X Slope (%)                 | 3.1  | N/A                    | Clear Space to XWalk (in)   | N/A  |
|                                         | N/A   | Any Obstructions?                | N/A  | N/A                    | Storm Grate/Utility Hazard? | N/A  |
|                                         |       | Obstruction Type                 |      |                        | Storm Grate/Utility Type    |      |
|                                         |       |                                  | N/A  |                        |                             | N/A  |
|                                         |       |                                  |      | Yes                    | Surface Condition? (G/P)    | Good |
| L                                       |       |                                  |      | No                     | Curb Slope (%)              | 7.9  |
|                                         |       | NAME AND POST OF THE OWNER, WHEN |      |                        |                             |      |