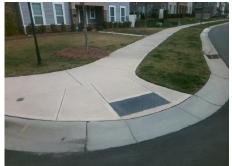

## Access Compliance Report Public Rights-of-Way (Curb Ramps)

Intersection ID: 51536Main Street:GLENBURN\_LNCross Street:LOCHY\_LNLocation:NEADA ID: 3C3DFA4AD5BBRamp Type:BlendTrans1Initial Pass/Fail:FailOverall Compliance:NoSeverity Score:10

Codes/Mitigation Info/Possible Solution

Field Measurements/Component Compliance

Street 1 Name

LOCHY LN

Stop Condition-Street 1

StopSign

Street 2 Name

GLENBURN LN

Stop Condition-Street 2

None

Possible Solutions:

Remove & Replace Curb Ramp With
Two New Directional Ramps or
Equivalent.

Surveyor Notes:
N/A

PROW/ADA:
Not Found, R304.5.1, R304.5.3

Total Cost: \$ 3200.00

| Field Measurements/Component Compilance |       |                                  |      |                        |                             |      |
|-----------------------------------------|-------|----------------------------------|------|------------------------|-----------------------------|------|
|                                         | Compl | compliance Description           |      | Compliance Description |                             | Data |
|                                         | N/A   | Ramp Length (in)                 | 82.0 | Yes                    | BlendTrans Slope (%)        | 3.4  |
|                                         | No    | Ramp Width (in)                  | 45.0 | No                     | BlendTrans XSlope (%)       | 2.4  |
|                                         | N/A   | Flare Type LT                    | N/A  | N/A                    | Flare Type RT               | N/A  |
|                                         | N/A   | Flare Slope LT (%)               | N/A  | N/A                    | Flare Slope RT (%)          | N/A  |
|                                         | N/A   | Flare Traversable LT?            | N/A  | N/A                    | Flare Traversable RT?       | N/A  |
|                                         | N/A   | Landing Length (in)              | N/A  | N/A                    | DWS Provided?               | N/A  |
|                                         | N/A   | Landing Width (in)               | N/A  | N/A                    | DWS Contrast?               | N/A  |
|                                         | N/A   | Landing Slope (%)                | N/A  | N/A                    | DWS Length (in)             | N/A  |
|                                         | N/A   | Landing X Slope (%)              | N/A  | N/A                    | DWS Full Width?             | N/A  |
|                                         | N/A   | Landing Curb? (Y/N)              | N/A  | N/A                    | DWS Offset (in)             | N/A  |
|                                         | N/A   | Shared Landing?                  | N/A  |                        |                             |      |
|                                         | N/A   | Gutter Ponding?                  | N/A  | N/A                    | Gutter Slope (%)            | N/A  |
|                                         | N/A   | Gutter Lip Ht (in)               | N/A  | N/A                    | Gutter X Slope (%)          | N/A  |
|                                         | N/A   | Painted X Walk1?                 | No   | N/A                    | Painted X Walk2?            | No   |
|                                         |       | X Walk 1 Direction               | To W |                        | X Walk 2 Direction          | To S |
|                                         |       | X Walk 1 Width (in)              | N/A  |                        | X Walk 2 Width (in)         | N/A  |
|                                         |       | X Walk 1 Slope (%)               | 1.4  |                        | X Walk 2 Slope (%)          | 2.7  |
|                                         |       | X Walk 1 X Slope (%)             | 4.4  |                        | X Walk 2 X Slope (%)        | 0.1  |
|                                         | N/A   | Ramp inside XWalk1?              | N/A  | N/A                    | Ramp inside XWalk2?         | N/A  |
|                                         |       | Road Slope (%)                   | 3.3  |                        | Clear Space?                | N/A  |
|                                         |       | Road X Slope (%)                 | 3.1  | N/A                    | Clear Space to XWalk (in)   | N/A  |
|                                         | N/A   | Any Obstructions?                | N/A  | N/A                    | Storm Grate/Utility Hazard? | N/A  |
|                                         |       | Obstruction Type                 |      |                        | Storm Grate/Utility Type    |      |
|                                         |       |                                  | N/A  |                        |                             | N/A  |
|                                         |       |                                  |      | Yes                    | Surface Condition? (G/P)    | Good |
| L                                       |       |                                  |      | No                     | Curb Slope (%)              | 7.9  |
|                                         |       | NAME AND POST OF THE OWNER, WHEN |      |                        |                             |      |