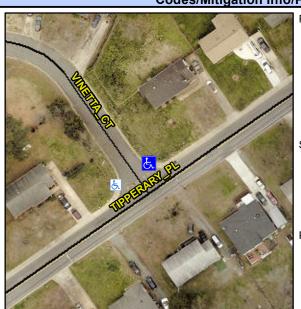

## Access Compliance Report Public Rights-of-Way (Curb Ramps)

Intersection ID: 10903 Main Street: TIPPERARY\_PL Cross Street: VINETTA\_CT Location: N

ADA ID: 3C42E3059691 Ramp Type: Para Initial Pass/Fail: Fail Overall Compliance: No Severity Score: 1.25

## Field Measurements/Component Compliance

Street 1 Name

VINETTA CT

Stop Condition-Street 1

StopSign

Street 2 Name

N/A

Stop Condition-Street 2