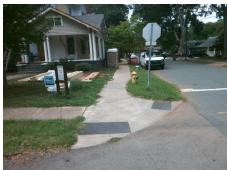

## Field Measurements/Component Compliance

Remove & Replace Curb Ramp With **Two New Directional Ramps or** Equivalent.

Surveyor Notes:

N/A

PROW/ADA:

R304.2.2, R304.5.3

| Street 1 Name           | RIDGEWAY AV |
|-------------------------|-------------|
| Stop Condition-Street 2 | StopSign    |
| Street 2 Name           | E 8TH ST    |
| Stop Condition-Street 1 | StopSign    |
|                         |             |
|                         |             |

Total Cost: 3200.00

| Compliance Description |                       | Data  | Compliance Description |                             | Data  |
|------------------------|-----------------------|-------|------------------------|-----------------------------|-------|
| N/A                    | Ramp Length (in)      | 86.0  | No                     | Ramp Slope (%)              | 8.5   |
| Yes                    | Ramp Width (in)       | 184.0 | No                     | Ramp XSlope (%)             | 5.7   |
| N/A                    | Flare Type LT         | N/A   | N/A                    | Flare Type RT               | N/A   |
| N/A                    | Flare Slope LT (%)    | N/A   | N/A                    | Flare Slope RT (%)          | N/A   |
| N/A                    | Flare Traversable LT? | N/A   | N/A                    | Flare Traversable RT?       | N/A   |
| N/A                    | Landing Length (in)   | N/A   | N/A                    | DWS Provided?               | N/A   |
| N/A                    | Landing Width (in)    | N/A   | N/A                    | DWS Contrast?               | N/A   |
| N/A                    | Landing Slope (%)     | N/A   | N/A                    | DWS Length (in)             | N/A   |
| N/A                    | Landing X Slope (%)   | N/A   | N/A                    | DWS Full Width?             | N/A   |
| N/A                    | Landing Curb? (Y/N)   | N/A   | N/A                    | DWS Offset (in)             | N/A   |
| N/A                    | Shared Landing?       | N/A   |                        |                             |       |
| N/A                    | Gutter Ponding?       | N/A   | N/A                    | Gutter Slope (%)            | N/A   |
| N/A                    | Gutter Lip Ht (in)    | N/A   | N/A                    | Gutter X Slope (%)          | N/A   |
| N/A                    | Painted X Walk1?      | No    | N/A                    | Painted X Walk2?            | No    |
|                        | X Walk 1 Direction    | To SE |                        | X Walk 2 Direction          | To NE |
| N/A                    | X Walk 1 Width (in)   | N/A   | N/A                    | X Walk 2 Width (in)         | N/A   |
|                        | X Walk 1 Slope (%)    | 1.7   |                        | X Walk 2 Slope (%)          | 2.6   |
|                        | X Walk 1 X Slope (%)  | 1.6   |                        | X Walk 2 X Slope (%)        | 0.8   |
| N/A                    | Ramp inside XWalk1?   | N/A   | N/A                    | Ramp inside XWalk2?         | N/A   |
|                        | Road Slope (%)        | 0.2   | N/A                    | Clear Space?                | N/A   |
|                        | Road X Slope (%)      | 1.3   | N/A                    | Clear Space to XWalk (in)   | N/A   |
| N/A                    | Any Obstructions?     | N/A   | N/A                    | Storm Grate/Utility Hazard? | N/A   |
|                        | Obstruction Type      |       |                        | Storm Grate/Utility Type    |       |
|                        |                       | N/A   |                        |                             | N/A   |
|                        |                       |       | Yes                    | Surface Condition? (G/P)    | Good  |
|                        |                       |       | •                      |                             |       |