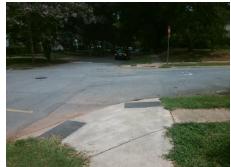

## Field Measurements/Component Compliance

Remove & Replace Curb Ramp With **Two New Directional Ramps or** Equivalent.

Surveyor Notes:

N/A

PROW/ADA:

R304.2.2, R304.5.3

| Street 1 Name           | RIDGEWAY AV |
|-------------------------|-------------|
| Stop Condition-Street 2 | StopSign    |
| Street 2 Name           | E 8TH ST    |
| Stop Condition-Street 1 | StopSign    |
|                         |             |
|                         |             |

Total Cost: 3200.00

| Compliance Description |                       | Data  | Compliance Description |                             | Data  |
|------------------------|-----------------------|-------|------------------------|-----------------------------|-------|
| N/A                    | Ramp Length (in)      | 86.0  | No                     | Ramp Slope (%)              | 8.5   |
| Yes                    | Ramp Width (in)       | 184.0 | No                     | Ramp XSlope (%)             | 5.7   |
| N/A                    | Flare Type LT         | N/A   | N/A                    | Flare Type RT               | N/A   |
| N/A                    | Flare Slope LT (%)    | N/A   | N/A                    | Flare Slope RT (%)          | N/A   |
| N/A                    | Flare Traversable LT? | N/A   | N/A                    | Flare Traversable RT?       | N/A   |
| N/A                    | Landing Length (in)   | N/A   | N/A                    | DWS Provided?               | N/A   |
| N/A                    | Landing Width (in)    | N/A   | N/A                    | DWS Contrast?               | N/A   |
| N/A                    | Landing Slope (%)     | N/A   | N/A                    | DWS Length (in)             | N/A   |
| N/A                    | Landing X Slope (%)   | N/A   | N/A                    | DWS Full Width?             | N/A   |
| N/A                    | Landing Curb? (Y/N)   | N/A   | N/A                    | DWS Offset (in)             | N/A   |
| N/A                    | Shared Landing?       | N/A   |                        |                             |       |
| N/A                    | Gutter Ponding?       | N/A   | N/A                    | Gutter Slope (%)            | N/A   |
| N/A                    | Gutter Lip Ht (in)    | N/A   | N/A                    | Gutter X Slope (%)          | N/A   |
| N/A                    | Painted X Walk1?      | No    | N/A                    | Painted X Walk2?            | No    |
|                        | X Walk 1 Direction    | To SE |                        | X Walk 2 Direction          | To NE |
| N/A                    | X Walk 1 Width (in)   | N/A   | N/A                    | X Walk 2 Width (in)         | N/A   |
|                        | X Walk 1 Slope (%)    | 1.7   |                        | X Walk 2 Slope (%)          | 2.6   |
|                        | X Walk 1 X Slope (%)  | 1.6   |                        | X Walk 2 X Slope (%)        | 0.8   |
| N/A                    | Ramp inside XWalk1?   | N/A   | N/A                    | Ramp inside XWalk2?         | N/A   |
|                        | Road Slope (%)        | 0.2   | N/A                    | Clear Space?                | N/A   |
|                        | Road X Slope (%)      | 1.3   | N/A                    | Clear Space to XWalk (in)   | N/A   |
| N/A                    | Any Obstructions?     | N/A   | N/A                    | Storm Grate/Utility Hazard? | N/A   |
|                        | Obstruction Type      |       |                        | Storm Grate/Utility Type    |       |
|                        |                       | N/A   |                        |                             | N/A   |
|                        |                       |       | Yes                    | Surface Condition? (G/P)    | Good  |
|                        |                       |       | •                      |                             |       |