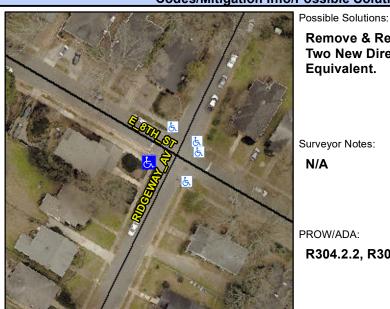

## **Access Compliance Report Public Rights-of-Way** (Curb Ramps)

Intersection ID: 14178 Main Street: E\_8TH\_ST Cross Street: RIDGEWAY\_AV Location: W ADA ID: 3C42E404A432 Ramp Type: PerpDiag Initial Pass/Fail: Fail **Overall Compliance: No Severity Score:** 25

## Field Measurements/Component Compliance

Remove & Replace Curb Ramp With **Two New Directional Ramps or** Equivalent.

Surveyor Notes:

N/A

PROW/ADA:

R304.2.2, R304.5.3

| Street 1 Name           | RIDGEWAY AV |
|-------------------------|-------------|
| Stop Condition-Street 2 | StopSign    |
| Street 2 Name           | E 8TH ST    |
| Stop Condition-Street 1 | StopSign    |
|                         |             |
|                         |             |