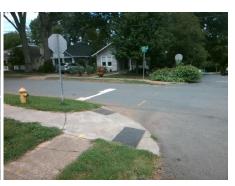

## Field Measurements/Component Compliance

Remove & Replace Curb Ramp With **Two New Directional Ramps or** Equivalent.

Surveyor Notes:

N/A

PROW/ADA:

R304.2.2, R304.5.3

| Street 1 Name           | RIDGEWAY AV |
|-------------------------|-------------|
| Stop Condition-Street 2 | StopSign    |
| Street 2 Name           | E 8TH ST    |
| Stop Condition-Street 1 | StopSign    |
|                         |             |
|                         |             |

Total Cost: 3200.00

| Compliance Description |                       | Data  | Compliance Description |                             | Data  |
|------------------------|-----------------------|-------|------------------------|-----------------------------|-------|
| N/A                    | Ramp Length (in)      | 86.0  | No                     | Ramp Slope (%)              | 8.5   |
| Yes                    | Ramp Width (in)       | 184.0 | No                     | Ramp XSlope (%)             | 5.7   |
| N/A                    | Flare Type LT         | N/A   | N/A                    | Flare Type RT               | N/A   |
| N/A                    | Flare Slope LT (%)    | N/A   | N/A                    | Flare Slope RT (%)          | N/A   |
| N/A                    | Flare Traversable LT? | N/A   | N/A                    | Flare Traversable RT?       | N/A   |
| N/A                    | Landing Length (in)   | N/A   | N/A                    | DWS Provided?               | N/A   |
| N/A                    | Landing Width (in)    | N/A   | N/A                    | DWS Contrast?               | N/A   |
| N/A                    | Landing Slope (%)     | N/A   | N/A                    | DWS Length (in)             | N/A   |
| N/A                    | Landing X Slope (%)   | N/A   | N/A                    | DWS Full Width?             | N/A   |
| N/A                    | Landing Curb? (Y/N)   | N/A   | N/A                    | DWS Offset (in)             | N/A   |
| N/A                    | Shared Landing?       | N/A   |                        |                             |       |
| N/A                    | Gutter Ponding?       | N/A   | N/A                    | Gutter Slope (%)            | N/A   |
| N/A                    | Gutter Lip Ht (in)    | N/A   | N/A                    | Gutter X Slope (%)          | N/A   |
| N/A                    | Painted X Walk1?      | No    | N/A                    | Painted X Walk2?            | No    |
|                        | X Walk 1 Direction    | To SE |                        | X Walk 2 Direction          | To NE |
| N/A                    | X Walk 1 Width (in)   | N/A   | N/A                    | X Walk 2 Width (in)         | N/A   |
|                        | X Walk 1 Slope (%)    | 1.7   |                        | X Walk 2 Slope (%)          | 2.6   |
|                        | X Walk 1 X Slope (%)  | 1.6   |                        | X Walk 2 X Slope (%)        | 0.8   |
| N/A                    | Ramp inside XWalk1?   | N/A   | N/A                    | Ramp inside XWalk2?         | N/A   |
|                        | Road Slope (%)        | 0.2   | N/A                    | Clear Space?                | N/A   |
|                        | Road X Slope (%)      | 1.3   | N/A                    | Clear Space to XWalk (in)   | N/A   |
| N/A                    | Any Obstructions?     | N/A   | N/A                    | Storm Grate/Utility Hazard? | N/A   |
|                        | Obstruction Type      |       |                        | Storm Grate/Utility Type    |       |
|                        |                       | N/A   |                        |                             | N/A   |
|                        |                       |       | Yes                    | Surface Condition? (G/P)    | Good  |
|                        |                       |       | •                      |                             |       |