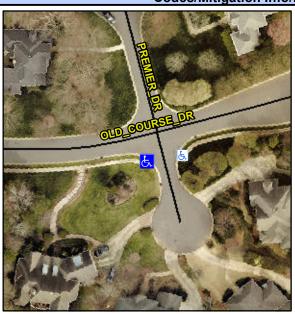

## **Access Compliance Report Public Rights-of-Way** (Curb Ramps)

Intersection ID: 26839 Main Street: OLD COURSE DR **Cross Street: PREMIER DR** Location: SW **Overall Compliance: No ADA ID: 3C44A4A6E9D1** Ramp Type: PerpDiag Initial Pass/Fail: Fail Severity Score: 21.25

## Field Measurements/Component Compliance

Street 1 Name Stop Condition-Street 2 Street 2 Name Stop Condition-Street 1

PREMIER DR StopSign **OLD COURSE DR** None Possible Solutions: Remove & Replace Curb Ramp With Two New Directional Ramps or Equivalent. Surveyor Notes: N/A PROW/ADA: R304.5.1, R304.2.2