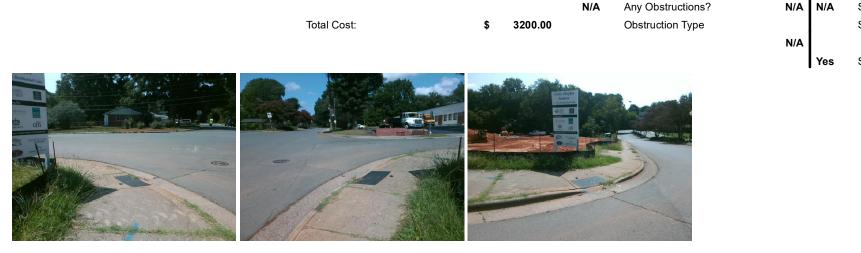

## Access Compliance Report Public Rights-of-Way (Curb Ramps)

| Intersection ID: 15728                  | Main Street: MARNEY_AV |                               |                                                | Street:                                 | SAM_DRENAN_RD         | Location:         | NE                          |                             |      |
|-----------------------------------------|------------------------|-------------------------------|------------------------------------------------|-----------------------------------------|-----------------------|-------------------|-----------------------------|-----------------------------|------|
| ADA ID: 3C4548B4EE2A                    | Ramp Type: PerpDiag    |                               | Initial Pass/Fail: Fail Overall Compliance: No |                                         |                       | o Severity Score: | 33.75                       |                             |      |
| Codes/Mitigation Info/Possible Solution |                        |                               |                                                | Field Measurements/Component Compliance |                       |                   |                             |                             |      |
|                                         | 1                      | Possible Solutions:           |                                                | Compliance Description                  |                       |                   | Data Compliance Description |                             |      |
|                                         | A CONTRACTOR           | Remove & Replace Curb Ramp W  | /ith                                           | N/A                                     | Ramp Length (in)      | 79.0              | Yes                         | Ramp Slope (%)              | 8.3  |
|                                         |                        | Two New Directional Ramps or  |                                                | No                                      | Ramp Width (in)       | 47.0              | No                          | Ramp XSlope (%)             | 10.1 |
|                                         |                        | Equivalent.                   |                                                | N/A                                     | Flare Type LT         | N/A               | N/A                         | Flare Type RT               | N/A  |
|                                         |                        |                               |                                                | N/A                                     | Flare Slope LT (%)    | N/A               | N/A                         | Flare Slope RT (%)          | N/A  |
|                                         |                        |                               |                                                | N/A                                     | Flare Traversable LT? | N/A               | N/A                         | Flare Traversable RT?       | N/A  |
| A                                       |                        |                               |                                                | N/A                                     | Landing Length (in)   | N/A               | N/A                         | DWS Provided?               | N/A  |
| E E                                     |                        | Surveyor Notes:               |                                                | N/A                                     | Landing Width (in)    | N/A               | N/A                         | DWS Contrast?               | N/A  |
|                                         |                        | N/A                           |                                                | N/A                                     | Landing Slope (%)     | N/A               | N/A                         | DWS Length (in)             | N/A  |
|                                         |                        |                               |                                                | N/A                                     | Landing X Slope (%)   | N/A               | N/A                         | DWS Full Width?             | N/A  |
| 5 5 5                                   |                        |                               |                                                | N/A                                     | Landing Curb? (Y/N)   | N/A               | N/A                         | DWS Offset (in)             | N/A  |
|                                         |                        |                               |                                                | N/A                                     | Shared Landing?       | N/A               |                             |                             |      |
|                                         |                        | PROW/ADA:                     |                                                | N/A                                     | Gutter Ponding?       | N/A               | N/A                         | Gutter Slope (%)            | N/A  |
|                                         |                        | Not Found, R304.5.1, R304.5.3 |                                                | N/A                                     | Gutter Lip Ht (in)    | N/A               | N/A                         | Gutter X Slope (%)          | N/A  |
|                                         |                        |                               |                                                | N/A                                     | Painted X Walk1?      | No                | N/A                         | Painted X Walk2?            | No   |
|                                         |                        |                               |                                                |                                         | X Walk 1 Direction    | To W              |                             | X Walk 2 Direction          | To S |
|                                         |                        |                               |                                                | N/A                                     | X Walk 1 Width (in)   | N/A               | N/A                         | X Walk 2 Width (in)         | N/A  |
| Street 1 Name                           | MARNEY AV              | -                             |                                                |                                         | X Walk 1 Slope (%)    | 7.4               |                             | X Walk 2 Slope (%)          | 8.4  |
| Stop Condition-Street 2                 | StopSign               |                               |                                                |                                         | X Walk 1 X Slope (%)  | 0.6               |                             | X Walk 2 X Slope (%)        | 8.3  |
| Street 2 Name SAM I                     | DRENAN RD              |                               |                                                | N/A                                     | Ramp inside XWalk1?   | N/A               | N/A                         | Ramp inside XWalk2?         | N/A  |
| Stop Condition-Street 1                 | None                   |                               |                                                |                                         | Road Slope (%)        | 4.3               | N/A                         | Clear Space?                | N/A  |
|                                         |                        |                               |                                                |                                         | Road X Slope (%)      | 4.6               | N/A                         | Clear Space to XWalk (in)   | N/A  |
|                                         |                        |                               |                                                | N/A                                     | Any Obstructions?     | N/A               | N/A                         | Storm Grate/Utility Hazard? | N/A  |
|                                         |                        | Total Cost: \$ 32             | 200.00                                         |                                         | Obstruction Type      |                   |                             | Storm Grate/Utility Type    |      |
|                                         |                        |                               |                                                |                                         |                       | N/A               |                             |                             | N/A  |