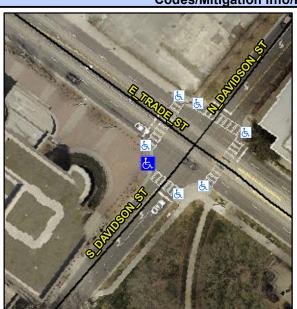

## Access Compliance Report Public Rights-of-Way (Curb Ramps)

Intersection ID: 12779 Main Street: E\_TRADE\_ST Cross Street: S\_DAVIDSON\_ST Location: W

ADA ID: 3C4C1A6E09B7 Ramp Type: Perp Initial Pass/Fail: Fail Overall Compliance: No Severity Score: 13.75

## Field Measurements/Component Compliance

Street 1 Name

N DAVIDSON ST
Stop Condition-Street 2
Signal
Street 2 Name

N/A
Stop Condition-Street 1

N/A

Possible Solutions:

Remove & Replace Entire Ramp.

Note Surveyor Notes: