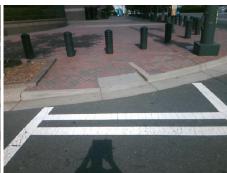

## Access Compliance Report Public Rights-of-Way (Curb Ramps)

Intersection ID: 12779 Main Street: E\_TRADE\_ST Cross Street: S\_DAVIDSON\_ST Location: W

ADA ID: 3C4C1A6E09B7 Ramp Type: Perp Initial Pass/Fail: Fail Overall Compliance: No Severity Score: 13.75

## Field Measurements/Component Compliance

Street 1 Name

N DAVIDSON ST
Stop Condition-Street 2
Signal
Street 2 Name

N/A
Stop Condition-Street 1

N/A

Possible Solutions:

Remove & Replace Entire Ramp.

Note Surveyor Notes:

N/A

Note PROW/ADA:

Note Found, R304.2.2

Total Cost: \$ 1850.00

| Field Measurements/Component Compliance |                       |       |                        |                             |      |
|-----------------------------------------|-----------------------|-------|------------------------|-----------------------------|------|
| Compliance Description                  |                       | Data  | Compliance Description |                             | Data |
| N/A                                     | Ramp Length (in)      | 70.0  | No                     | Ramp Slope (%)              | 9.1  |
| Yes                                     | Ramp Width (in)       | 48.0  | Yes                    | Ramp XSlope (%)             | 2.1  |
| N/A                                     | Flare Type LT         | N/A   | N/A                    | Flare Type RT               | N/A  |
| N/A                                     | Flare Slope LT (%)    | N/A   | N/A                    | Flare Slope RT (%)          | N/A  |
| N/A                                     | Flare Traversable LT? | N/A   | N/A                    | Flare Traversable RT?       | N/A  |
| N/A                                     | Landing Length (in)   | N/A   | N/A                    | DWS Provided?               | N/A  |
| N/A                                     | Landing Width (in)    | N/A   | N/A                    | DWS Contrast?               | N/A  |
| N/A                                     | Landing Slope (%)     | N/A   | N/A                    | DWS Length (in)             | N/A  |
| N/A                                     | Landing X Slope (%)   | N/A   | N/A                    | DWS Full Width?             | N/A  |
| N/A                                     | Landing Curb? (Y/N)   | N/A   | N/A                    | DWS Offset (in)             | N/A  |
| N/A                                     | Shared Landing?       | N/A   |                        |                             |      |
| N/A                                     | Gutter Ponding?       | N/A   | N/A                    | Gutter Slope (%)            | N/A  |
| N/A                                     | Gutter Lip Ht (in)    | N/A   | N/A                    | Gutter X Slope (%)          | N/A  |
| N/A                                     | Painted X Walk1?      | Yes   | N/A                    | Painted X Walk2?            | N/A  |
|                                         | X Walk 1 Direction    | To SE |                        | X Walk 2 Direction          | N/A  |
| N/A                                     | X Walk 1 Width (in)   | 118.0 | N/A                    | X Walk 2 Width (in)         | N/A  |
|                                         | X Walk 1 Slope (%)    | 2.5   |                        | X Walk 2 Slope (%)          | N/A  |
|                                         | X Walk 1 X Slope (%)  | 2.1   |                        | X Walk 2 X Slope (%)        | N/A  |
| N/A                                     | Ramp inside XWalk1?   | Yes   | N/A                    | Ramp inside XWalk2?         | N/A  |
|                                         | Road Slope (%)        | N/A   | N/A                    | Clear Space?                | N/A  |
|                                         | Road X Slope (%)      | N/A   | N/A                    | Clear Space to XWalk (in)   | N/A  |
| N/A                                     | Any Obstructions?     | N/A   | N/A                    | Storm Grate/Utility Hazard? | N/A  |
|                                         | Obstruction Type      |       |                        | Storm Grate/Utility Type    |      |
|                                         |                       | N/A   |                        |                             | N/A  |
|                                         |                       |       | Yes                    | Surface Condition? (G/P)    | Good |
| With                                    |                       |       |                        |                             |      |