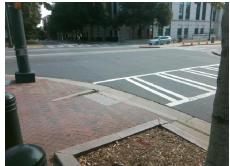

## Access Compliance Report Public Rights-of-Way (Curb Ramps)

Intersection ID: 12779 Main Street: E\_TRADE\_ST Cross Street: S\_DAVIDSON\_ST Location: W

ADA ID: 3C4C1A6E09B7 Ramp Type: Perp Initial Pass/Fail: Fail Overall Compliance: No Severity Score: 13.75

## Field Measurements/Component Compliance

Street 1 Name

N DAVIDSON ST
Stop Condition-Street 2
Signal
Street 2 Name

N/A
Stop Condition-Street 1

N/A

Possible Solutions:

Remove & Replace Entire Ramp.

Note Surveyor Notes:

N/A

Note PROW/ADA:

Note Found, R304.2.2

Total Cost: \$ 1850.00

| Field Measurements/Component Compliance |                       |       |                        |                             |      |
|-----------------------------------------|-----------------------|-------|------------------------|-----------------------------|------|
| Compliance Description                  |                       | Data  | Compliance Description |                             | Data |
| N/A                                     | Ramp Length (in)      | 70.0  | No                     | Ramp Slope (%)              | 9.1  |
| Yes                                     | Ramp Width (in)       | 48.0  | Yes                    | Ramp XSlope (%)             | 2.1  |
| N/A                                     | Flare Type LT         | N/A   | N/A                    | Flare Type RT               | N/A  |
| N/A                                     | Flare Slope LT (%)    | N/A   | N/A                    | Flare Slope RT (%)          | N/A  |
| N/A                                     | Flare Traversable LT? | N/A   | N/A                    | Flare Traversable RT?       | N/A  |
| N/A                                     | Landing Length (in)   | N/A   | N/A                    | DWS Provided?               | N/A  |
| N/A                                     | Landing Width (in)    | N/A   | N/A                    | DWS Contrast?               | N/A  |
| N/A                                     | Landing Slope (%)     | N/A   | N/A                    | DWS Length (in)             | N/A  |
| N/A                                     | Landing X Slope (%)   | N/A   | N/A                    | DWS Full Width?             | N/A  |
| N/A                                     | Landing Curb? (Y/N)   | N/A   | N/A                    | DWS Offset (in)             | N/A  |
| N/A                                     | Shared Landing?       | N/A   |                        |                             |      |
| N/A                                     | Gutter Ponding?       | N/A   | N/A                    | Gutter Slope (%)            | N/A  |
| N/A                                     | Gutter Lip Ht (in)    | N/A   | N/A                    | Gutter X Slope (%)          | N/A  |
| N/A                                     | Painted X Walk1?      | Yes   | N/A                    | Painted X Walk2?            | N/A  |
|                                         | X Walk 1 Direction    | To SE |                        | X Walk 2 Direction          | N/A  |
| N/A                                     | X Walk 1 Width (in)   | 118.0 | N/A                    | X Walk 2 Width (in)         | N/A  |
|                                         | X Walk 1 Slope (%)    | 2.5   |                        | X Walk 2 Slope (%)          | N/A  |
|                                         | X Walk 1 X Slope (%)  | 2.1   |                        | X Walk 2 X Slope (%)        | N/A  |
| N/A                                     | Ramp inside XWalk1?   | Yes   | N/A                    | Ramp inside XWalk2?         | N/A  |
|                                         | Road Slope (%)        | N/A   | N/A                    | Clear Space?                | N/A  |
|                                         | Road X Slope (%)      | N/A   | N/A                    | Clear Space to XWalk (in)   | N/A  |
| N/A                                     | Any Obstructions?     | N/A   | N/A                    | Storm Grate/Utility Hazard? | N/A  |
|                                         | Obstruction Type      |       |                        | Storm Grate/Utility Type    |      |
|                                         |                       | N/A   |                        |                             | N/A  |
|                                         |                       |       | Yes                    | Surface Condition? (G/P)    | Good |
| With                                    |                       |       |                        |                             |      |