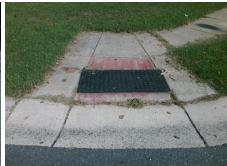

Surveyor Notes:

N/A

PROW/ADA:

Not Found, R304.5.1, R304.5.3

Total Cost: \$ 3200.00

| Fleid Measurements/Component Compnance |                       |       |                        |                             |       |
|----------------------------------------|-----------------------|-------|------------------------|-----------------------------|-------|
| Compliance Description                 |                       | Data  | Compliance Description |                             | Data  |
| N/A                                    | Ramp Length (in)      | 50.0  | Yes                    | Ramp Slope (%)              | 5.2   |
| No                                     | Ramp Width (in)       | 40.0  | No                     | Ramp XSlope (%)             | 2.6   |
| N/A                                    | Flare Type LT         | N/A   | N/A                    | Flare Type RT               | N/A   |
| N/A                                    | Flare Slope LT (%)    | N/A   | N/A                    | Flare Slope RT (%)          | N/A   |
| N/A                                    | Flare Traversable LT? | N/A   | N/A                    | Flare Traversable RT?       | N/A   |
| N/A                                    | Landing Length (in)   | N/A   | N/A                    | DWS Provided?               | N/A   |
| N/A                                    | Landing Width (in)    | N/A   | N/A                    | DWS Contrast?               | N/A   |
| N/A                                    | Landing Slope (%)     | N/A   | N/A                    | DWS Length (in)             | N/A   |
| N/A                                    | Landing X Slope (%)   | N/A   | N/A                    | DWS Full Width?             | N/A   |
| N/A                                    | Landing Curb? (Y/N)   | N/A   | N/A                    | DWS Offset (in)             | N/A   |
| N/A                                    | Shared Landing?       | N/A   |                        |                             |       |
| N/A                                    | Gutter Ponding?       | N/A   | N/A                    | Gutter Slope (%)            | N/A   |
| N/A                                    | Gutter Lip Ht (in)    | N/A   | N/A                    | Gutter X Slope (%)          | N/A   |
| N/A                                    | Painted X Walk1?      | No    | N/A                    | Painted X Walk2?            | No    |
|                                        | X Walk 1 Direction    | To SW |                        | X Walk 2 Direction          | To SE |
| N/A                                    | X Walk 1 Width (in)   | N/A   | N/A                    | X Walk 2 Width (in)         | N/A   |
|                                        | X Walk 1 Slope (%)    | 3.2   |                        | X Walk 2 Slope (%)          | 3.3   |
|                                        | X Walk 1 X Slope (%)  | 1.6   |                        | X Walk 2 X Slope (%)        | 2.0   |
| N/A                                    | Ramp inside XWalk1?   | N/A   | N/A                    | Ramp inside XWalk2?         | N/A   |
|                                        | Road Slope (%)        | 2.5   | N/A                    | Clear Space?                | N/A   |
|                                        | Road X Slope (%)      | 3.1   | N/A                    | Clear Space to XWalk (in)   | N/A   |
| N/A                                    | Any Obstructions?     | N/A   | N/A                    | Storm Grate/Utility Hazard? | N/A   |
|                                        | Obstruction Type      |       |                        | Storm Grate/Utility Type    |       |
|                                        |                       | N/A   |                        |                             | N/A   |
|                                        |                       |       | Yes                    | Surface Condition? (G/P)    | Good  |