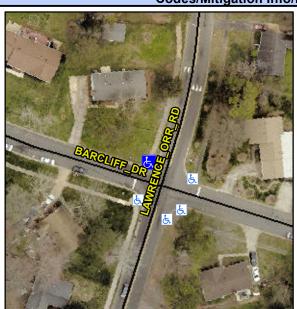

## Access Compliance Report Public Rights-of-Way (Curb Ramps)

Intersection ID: 14061Main Street: BARCLIFF\_DRCross Street: LAWRENCE\_ORR\_RDLocation:NWADA ID: 3C537428B6B6Ramp Type: PerpDiagInitial Pass/Fail: FailOverall Compliance: NoSeverity Score:10

## Field Measurements/Component Compliance

Street 1 Name
Stop Condition-Street 2
Street 2 Name
Stop Condition-Street 1

BARCLIFF DR StopSign LAWRENCE ORR RD None Possible Solutions:

Remove & Replace Curb Ramp With Two New Directional Ramps or Equivalent.