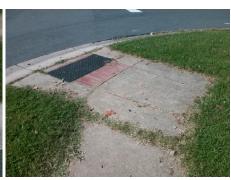

Surveyor Notes:

N/A

PROW/ADA:

Not Found, R304.5.1, R304.5.3

Total Cost: \$ 3200.00

| Fleid Measurements/Component Compnance |                       |       |                        |                             |       |
|----------------------------------------|-----------------------|-------|------------------------|-----------------------------|-------|
| Compliance Description                 |                       | Data  | Compliance Description |                             | Data  |
| N/A                                    | Ramp Length (in)      | 50.0  | Yes                    | Ramp Slope (%)              | 5.2   |
| No                                     | Ramp Width (in)       | 40.0  | No                     | Ramp XSlope (%)             | 2.6   |
| N/A                                    | Flare Type LT         | N/A   | N/A                    | Flare Type RT               | N/A   |
| N/A                                    | Flare Slope LT (%)    | N/A   | N/A                    | Flare Slope RT (%)          | N/A   |
| N/A                                    | Flare Traversable LT? | N/A   | N/A                    | Flare Traversable RT?       | N/A   |
| N/A                                    | Landing Length (in)   | N/A   | N/A                    | DWS Provided?               | N/A   |
| N/A                                    | Landing Width (in)    | N/A   | N/A                    | DWS Contrast?               | N/A   |
| N/A                                    | Landing Slope (%)     | N/A   | N/A                    | DWS Length (in)             | N/A   |
| N/A                                    | Landing X Slope (%)   | N/A   | N/A                    | DWS Full Width?             | N/A   |
| N/A                                    | Landing Curb? (Y/N)   | N/A   | N/A                    | DWS Offset (in)             | N/A   |
| N/A                                    | Shared Landing?       | N/A   |                        |                             |       |
| N/A                                    | Gutter Ponding?       | N/A   | N/A                    | Gutter Slope (%)            | N/A   |
| N/A                                    | Gutter Lip Ht (in)    | N/A   | N/A                    | Gutter X Slope (%)          | N/A   |
| N/A                                    | Painted X Walk1?      | No    | N/A                    | Painted X Walk2?            | No    |
|                                        | X Walk 1 Direction    | To SW |                        | X Walk 2 Direction          | To SE |
| N/A                                    | X Walk 1 Width (in)   | N/A   | N/A                    | X Walk 2 Width (in)         | N/A   |
|                                        | X Walk 1 Slope (%)    | 3.2   |                        | X Walk 2 Slope (%)          | 3.3   |
|                                        | X Walk 1 X Slope (%)  | 1.6   |                        | X Walk 2 X Slope (%)        | 2.0   |
| N/A                                    | Ramp inside XWalk1?   | N/A   | N/A                    | Ramp inside XWalk2?         | N/A   |
|                                        | Road Slope (%)        | 2.5   | N/A                    | Clear Space?                | N/A   |
|                                        | Road X Slope (%)      | 3.1   | N/A                    | Clear Space to XWalk (in)   | N/A   |
| N/A                                    | Any Obstructions?     | N/A   | N/A                    | Storm Grate/Utility Hazard? | N/A   |
|                                        | Obstruction Type      |       |                        | Storm Grate/Utility Type    |       |
|                                        |                       | N/A   |                        |                             | N/A   |
|                                        |                       |       | Yes                    | Surface Condition? (G/P)    | Good  |