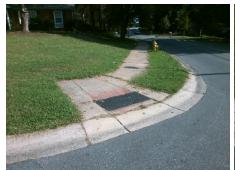

Surveyor Notes:

N/A

PROW/ADA:

Not Found, R304.5.1, R304.5.3

Total Cost: \$ 3200.00

| Fleid Measurements/Component Compnance |                       |       |                        |                             |       |
|----------------------------------------|-----------------------|-------|------------------------|-----------------------------|-------|
| Compliance Description                 |                       | Data  | Compliance Description |                             | Data  |
| N/A                                    | Ramp Length (in)      | 50.0  | Yes                    | Ramp Slope (%)              | 5.2   |
| No                                     | Ramp Width (in)       | 40.0  | No                     | Ramp XSlope (%)             | 2.6   |
| N/A                                    | Flare Type LT         | N/A   | N/A                    | Flare Type RT               | N/A   |
| N/A                                    | Flare Slope LT (%)    | N/A   | N/A                    | Flare Slope RT (%)          | N/A   |
| N/A                                    | Flare Traversable LT? | N/A   | N/A                    | Flare Traversable RT?       | N/A   |
| N/A                                    | Landing Length (in)   | N/A   | N/A                    | DWS Provided?               | N/A   |
| N/A                                    | Landing Width (in)    | N/A   | N/A                    | DWS Contrast?               | N/A   |
| N/A                                    | Landing Slope (%)     | N/A   | N/A                    | DWS Length (in)             | N/A   |
| N/A                                    | Landing X Slope (%)   | N/A   | N/A                    | DWS Full Width?             | N/A   |
| N/A                                    | Landing Curb? (Y/N)   | N/A   | N/A                    | DWS Offset (in)             | N/A   |
| N/A                                    | Shared Landing?       | N/A   |                        |                             |       |
| N/A                                    | Gutter Ponding?       | N/A   | N/A                    | Gutter Slope (%)            | N/A   |
| N/A                                    | Gutter Lip Ht (in)    | N/A   | N/A                    | Gutter X Slope (%)          | N/A   |
| N/A                                    | Painted X Walk1?      | No    | N/A                    | Painted X Walk2?            | No    |
|                                        | X Walk 1 Direction    | To SW |                        | X Walk 2 Direction          | To SE |
| N/A                                    | X Walk 1 Width (in)   | N/A   | N/A                    | X Walk 2 Width (in)         | N/A   |
|                                        | X Walk 1 Slope (%)    | 3.2   |                        | X Walk 2 Slope (%)          | 3.3   |
|                                        | X Walk 1 X Slope (%)  | 1.6   |                        | X Walk 2 X Slope (%)        | 2.0   |
| N/A                                    | Ramp inside XWalk1?   | N/A   | N/A                    | Ramp inside XWalk2?         | N/A   |
|                                        | Road Slope (%)        | 2.5   | N/A                    | Clear Space?                | N/A   |
|                                        | Road X Slope (%)      | 3.1   | N/A                    | Clear Space to XWalk (in)   | N/A   |
| N/A                                    | Any Obstructions?     | N/A   | N/A                    | Storm Grate/Utility Hazard? | N/A   |
|                                        | Obstruction Type      |       |                        | Storm Grate/Utility Type    |       |
|                                        |                       | N/A   |                        |                             | N/A   |
|                                        |                       |       | Yes                    | Surface Condition? (G/P)    | Good  |