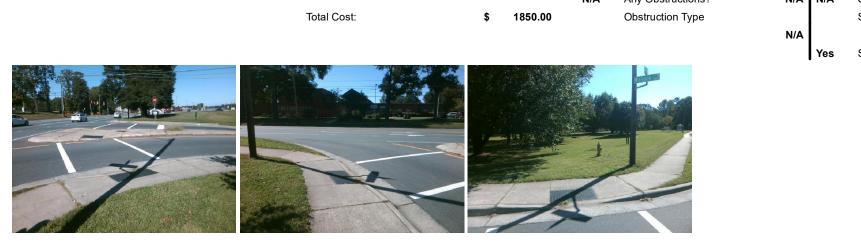

## Access Compliance Report Public Rights-of-Way (Curb Ramps)

| Intersection ID: 17967                  | Main Street: MONROE_RD             |                               |         | Street:                                        | WALLACE_RD            | Location: | SE  |                             |       |
|-----------------------------------------|------------------------------------|-------------------------------|---------|------------------------------------------------|-----------------------|-----------|-----|-----------------------------|-------|
| ADA ID: 3C5B4984A958                    | A ID: 3C5B4984A958 Ramp Type: Perp |                               | Initial | Initial Pass/Fail: Fail Overall Compliance: No |                       |           |     | o Severity Score:           | 21.25 |
| Codes/Mitigation Info/Possible Solution |                                    |                               |         | Field Measurements/Component Compliance        |                       |           |     |                             |       |
|                                         |                                    | Possible Solutions:           |         | Compliance Description Data Compliance         |                       |           |     | liance Description          | Data  |
|                                         | 13 小小                              | Remove & Replace Entire Ram   | р.      | N/A                                            | Ramp Length (in)      | 59.0      | No  | Ramp Slope (%)              | 10.4  |
|                                         | Contraction of the                 |                               | •       | No                                             | Ramp Width (in)       | 47.0      | Yes | Ramp XSlope (%)             | 1.1   |
|                                         |                                    |                               |         | N/A                                            | Flare Type LT         | N/A       | N/A | Flare Type RT               | N/A   |
| 2 1 1 1                                 | - Andrews                          | 4                             |         | N/A                                            | Flare Slope LT (%)    | N/A       | N/A | Flare Slope RT (%)          | N/A   |
|                                         |                                    |                               |         | N/A                                            | Flare Traversable LT? | N/A       | N/A | Flare Traversable RT?       | N/A   |
|                                         |                                    |                               |         | N/A                                            | Landing Length (in)   | N/A       | N/A | DWS Provided?               | N/A   |
|                                         |                                    | Surveyor Notes:               |         | N/A                                            | Landing Width (in)    | N/A       | N/A | DWS Contrast?               | N/A   |
|                                         |                                    | N/A                           |         | N/A                                            | Landing Slope (%)     | N/A       | N/A | DWS Length (in)             | N/A   |
|                                         | · 作品。"                             |                               |         | N/A                                            | Landing X Slope (%)   | N/A       | N/A | DWS Full Width?             | N/A   |
|                                         | 1. 1.                              |                               |         | N/A                                            | Landing Curb? (Y/N)   | N/A       | N/A | DWS Offset (in)             | N/A   |
|                                         |                                    |                               |         | N/A                                            | Shared Landing?       | N/A       |     |                             |       |
|                                         |                                    | PROW/ADA:                     |         | N/A                                            | Gutter Ponding?       | N/A       | N/A | Gutter Slope (%)            | N/A   |
|                                         |                                    | Not Found, R304.5.1, R304.2.2 |         | N/A                                            | Gutter Lip Ht (in)    | N/A       | N/A | Gutter X Slope (%)          | N/A   |
|                                         |                                    |                               |         | N/A                                            | Painted X Walk1?      | Yes       | N/A | Painted X Walk2?            | N/A   |
|                                         |                                    |                               |         |                                                | X Walk 1 Direction    | To NW     |     | X Walk 2 Direction          | N/A   |
|                                         |                                    | 2                             |         | N/A                                            | X Walk 1 Width (in)   | 114.0     | N/A | X Walk 2 Width (in)         | N/A   |
| Street 1 Name W                         | ALLACE RD                          | _                             |         |                                                | X Walk 1 Slope (%)    | 4.2       |     | X Walk 2 Slope (%)          | N/A   |
| Stop Condition-Street 2                 | None                               |                               |         |                                                | X Walk 1 X Slope (%)  | 2.3       |     | X Walk 2 X Slope (%)        | N/A   |
| Street 2 Name                           | N/A                                |                               |         | N/A                                            | Ramp inside XWalk1?   | Yes       | N/A | Ramp inside XWalk2?         | N/A   |
| Stop Condition-Street 1                 | N/A                                |                               |         |                                                | Road Slope (%)        | N/A       | N/A | Clear Space?                | N/A   |
|                                         |                                    |                               |         |                                                | Road X Slope (%)      | N/A       | N/A | Clear Space to XWalk (in)   | N/A   |
|                                         |                                    |                               |         | N/A                                            | Any Obstructions?     | N/A       | N/A | Storm Grate/Utility Hazard? | N/A   |
|                                         |                                    | Total Cost: \$                | 1850.00 |                                                | Obstruction Type      |           |     | Storm Grate/Utility Type    |       |
|                                         |                                    |                               |         |                                                |                       | N/A       |     |                             | N/A   |