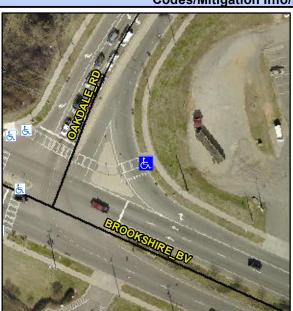

## **Access Compliance Report Public Rights-of-Way** (Curb Ramps)

Intersection ID: 7031 Main Street: BROOKSHIRE\_BV Cross Street: OAKDALE\_RD Location: NE **Overall Compliance: No Severity Score:** ADA ID: 3C5F309B55F1 Ramp Type: Perp Initial Pass/Fail: Fail 22.5

**Codes/Mitigation Info/Possible Solution** 

| Street 1 Name           | BROOKSHIRE BV |
|-------------------------|---------------|
| Stop Condition-Street 2 | YieldSign     |
| Street 2 Name           | N/A           |
| Stop Condition-Street 1 | N/A           |