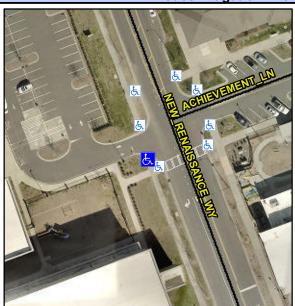

## Access Compliance Report Public Rights-of-Way (Curb Ramps)

Intersection ID: 53147Main Street: ACHIEVEMENT\_LNCross Street: NEW\_RENAISSANCE\_WYLocation:SWADA ID: 3C656EEC4D93Ramp Type: Directional1Initial Pass/Fail: Fail Overall Compliance: NoSeverity Score: 1.25

## Field Measurements/Component Compliance

Street 1 Name
ACHIEVEMENT WY
Stop Condition-Street 1
StopSign
Street 2 Name
N/A
Stop Condition-Street 2
N/A

| 2 | Possible Solutions:           |  |  |  |  |
|---|-------------------------------|--|--|--|--|
|   | Remove & Replace Entire Ramp. |  |  |  |  |
|   |                               |  |  |  |  |
|   |                               |  |  |  |  |
|   | Surveyor Notes:               |  |  |  |  |
|   | N/A                           |  |  |  |  |
|   | PROW/ADA:                     |  |  |  |  |
|   | R304.5.3                      |  |  |  |  |
|   |                               |  |  |  |  |
|   |                               |  |  |  |  |
|   |                               |  |  |  |  |