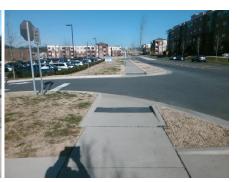

Total Cost: \$ 1600.00

| Field Measurements/Component Compilance |                       |       |      |                             |      |  |  |
|-----------------------------------------|-----------------------|-------|------|-----------------------------|------|--|--|
| Comp                                    | liance Description    | Data  | Comp | liance Description          | Data |  |  |
| N/A                                     | Ramp Length (in)      | 72.0  | N/A  | Grade Break?                | N/A  |  |  |
| Yes                                     | Ramp Width (in)       | 70.0  | N/A  | Grade Break Slope (%)       | 0.0  |  |  |
| Yes                                     | Ramp Slope (%)        | 8.2   | N/A  | Grade Break XSlope (%)      | 0.0  |  |  |
| No                                      | Ramp XSlope (%)       | 4.3   |      |                             |      |  |  |
| N/A                                     | Flare Type LT         | N/A   | N/A  | Flare Type RT               | N/A  |  |  |
| N/A                                     | Flare Slope LT (%)    | N/A   | N/A  | Flare Slope RT (%)          | 0.0  |  |  |
| N/A                                     | Flare Traversable LT? | N/A   | N/A  | Flare Traversable RT?       | N/A  |  |  |
| N/A                                     | Landing Length (in)   | 0.0   | N/A  | DWS Provided?               | N/A  |  |  |
| N/A                                     | Landing Width (in)    | 0.0   | N/A  | DWS Contrast?               | N/A  |  |  |
| N/A                                     | Landing Slope (%)     | 0.0   | N/A  | DWS Length (in)             | N/A  |  |  |
| N/A                                     | Landing X Slope (%)   | 0.0   | N/A  | DWS Full Width?             | N/A  |  |  |
| N/A                                     | Landing Curb? (Y/N)   | N/A   | N/A  | DWS Offset LT (in)          | N/A  |  |  |
| N/A                                     | Shared Landing?       | N/A   | N/A  | DWS Offset RT (in)          | N/A  |  |  |
| N/A                                     | Gutter Ponding?       | 0.0   | N/A  | Gutter Slope (%)            | N/A  |  |  |
| N/A                                     | Gutter Lip Ht (in)    | 0.0   | N/A  | Gutter X Slope (%)          | N/A  |  |  |
| N/A                                     | Painted X Walk1?      | No    |      | Road Slope (%)              | 1.1  |  |  |
|                                         | X Walk 1 Direction    | To NW |      | Road X Slope (%)            | 0.8  |  |  |
|                                         | X Walk 1 Width (in)   | N/A   |      | Clear Space?                | N/A  |  |  |
|                                         | X Walk 1 Slope (%)    | 1.1   | N/A  | Clear Space to XWalk (in)   | N/A  |  |  |
|                                         | X Walk 1 X Slope (%)  | 0.8   | N/A  | Storm Grate/Utility Hazard? | N/A  |  |  |
| N/A                                     | Ramp inside XWalk1?   | N/A   |      | Storm Grate/Utility Type    |      |  |  |
| N/A                                     | Any Obstructions?     | N/A   |      |                             | N/A  |  |  |
|                                         | Obstruction Type      |       | Yes  | Surface Condition? (G/P)    | Good |  |  |
|                                         |                       | N/A   | N/A  | Curb Slope (%)              | 1.7  |  |  |
|                                         |                       |       |      |                             |      |  |  |