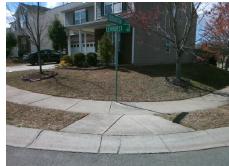

## Access Compliance Report Public Rights-of-Way (Curb Ramps)

Intersection ID: 47272Main Street: LEAHURST\_CTCross Street: LIDDINGTON\_RDLocation:SWADA ID: 3C6A055B7694Ramp Type: PerpDiagInitial Pass/Fail: FailOverall Compliance: NoSeverity Score:10

**Codes/Mitigation Info/Possible Solution** 

Street 1 Name
Stop Condition-Street 2
Street 2 Name
Stop Condition-Street 1

LEAHURST CT StopSign LIDDINGTON RD None

| Possible Solutions:                                                            |  |
|--------------------------------------------------------------------------------|--|
| Remove & Replace Curb Ramp With<br>Two New Directional Ramps or<br>Equivalent. |  |
| Surveyor Notes: N/A                                                            |  |
| PROW/ADA: Not Found, R304.5.1, R304.5.3                                        |  |

Total Cost: \$ 3200.00

| Field Measurements/Component Compliance |                       |      |      |                             |      |  |  |
|-----------------------------------------|-----------------------|------|------|-----------------------------|------|--|--|
| Cor                                     | npliance Description  | Data | Comp | oliance Description         | Data |  |  |
| N/A                                     | Ramp Length (in)      | 46.5 | Yes  | Ramp Slope (%)              | 6.3  |  |  |
| No                                      | Ramp Width (in)       | 44.0 | No   | Ramp XSlope (%)             | 3.7  |  |  |
| N/A                                     | Flare Type LT         | N/A  | N/A  | Flare Type RT               | N/A  |  |  |
| N/A                                     | Flare Slope LT (%)    | N/A  | N/A  | Flare Slope RT (%)          | N/A  |  |  |
| N/A                                     | Flare Traversable LT? | N/A  | N/A  | Flare Traversable RT?       | N/A  |  |  |
| N/A                                     | Landing Length (in)   | N/A  | N/A  | DWS Provided?               | N/A  |  |  |
| N/A                                     | Landing Width (in)    | N/A  | N/A  | DWS Contrast?               | N/A  |  |  |
| N/A                                     | Landing Slope (%)     | N/A  | N/A  | DWS Length (in)             | N/A  |  |  |
| N/A                                     | Landing X Slope (%)   | N/A  | N/A  | DWS Full Width?             | N/A  |  |  |
| N/A                                     | Landing Curb? (Y/N)   | N/A  | N/A  | DWS Offset (in)             | N/A  |  |  |
| N/A                                     | Shared Landing?       | N/A  |      |                             |      |  |  |
| N/A                                     | Gutter Ponding?       | N/A  | N/A  | Gutter Slope (%)            | N/A  |  |  |
| N/A                                     | Gutter Lip Ht (in)    | N/A  | N/A  | Gutter X Slope (%)          | N/A  |  |  |
| N/A                                     | Painted X Walk1?      | No   | N/A  | Painted X Walk2?            | No   |  |  |
|                                         | X Walk 1 Direction    | To E |      | X Walk 2 Direction          | To N |  |  |
| N/A                                     | X Walk 1 Width (in)   | N/A  | N/A  | X Walk 2 Width (in)         | N/A  |  |  |
|                                         | X Walk 1 Slope (%)    | 5.0  |      | X Walk 2 Slope (%)          | 2.6  |  |  |
|                                         | X Walk 1 X Slope (%)  | 0.4  |      | X Walk 2 X Slope (%)        | 3.8  |  |  |
| N/A                                     | Ramp inside XWalk1?   | N/A  | N/A  | Ramp inside XWalk2?         | N/A  |  |  |
|                                         | Road Slope (%)        | 2.1  | N/A  | Clear Space?                | N/A  |  |  |
|                                         | Road X Slope (%)      | 3.7  | N/A  | Clear Space to XWalk (in)   | N/A  |  |  |
| N/A                                     | Any Obstructions?     | N/A  | N/A  | Storm Grate/Utility Hazard? | N/A  |  |  |
|                                         | Obstruction Type      |      |      | Storm Grate/Utility Type    |      |  |  |
|                                         |                       | N/A  |      |                             | N/A  |  |  |
|                                         |                       |      | Yes  | Surface Condition? (G/P)    | Good |  |  |
|                                         |                       |      |      |                             |      |  |  |