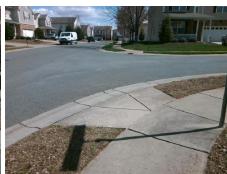

## Access Compliance Report Public Rights-of-Way (Curb Ramps)

Intersection ID: 47272Main Street: LEAHURST\_CTCross Street: LIDDINGTON\_RDLocation:SWADA ID: 3C6A055B7694Ramp Type: PerpDiagInitial Pass/Fail: FailOverall Compliance: NoSeverity Score:10

**Codes/Mitigation Info/Possible Solution** 

Street 1 Name
Stop Condition-Street 2
Street 2 Name
Stop Condition-Street 1

LEAHURST CT StopSign LIDDINGTON RD None

| Possible Solutions:                                                            |  |
|--------------------------------------------------------------------------------|--|
| Remove & Replace Curb Ramp With<br>Two New Directional Ramps or<br>Equivalent. |  |
| Surveyor Notes: N/A                                                            |  |
| PROW/ADA: Not Found, R304.5.1, R304.5.3                                        |  |

Total Cost: \$ 3200.00

| Field Measurements/Component Compliance |                       |      |      |                             |      |  |  |
|-----------------------------------------|-----------------------|------|------|-----------------------------|------|--|--|
| Cor                                     | npliance Description  | Data | Comp | oliance Description         | Data |  |  |
| N/A                                     | Ramp Length (in)      | 46.5 | Yes  | Ramp Slope (%)              | 6.3  |  |  |
| No                                      | Ramp Width (in)       | 44.0 | No   | Ramp XSlope (%)             | 3.7  |  |  |
| N/A                                     | Flare Type LT         | N/A  | N/A  | Flare Type RT               | N/A  |  |  |
| N/A                                     | Flare Slope LT (%)    | N/A  | N/A  | Flare Slope RT (%)          | N/A  |  |  |
| N/A                                     | Flare Traversable LT? | N/A  | N/A  | Flare Traversable RT?       | N/A  |  |  |
| N/A                                     | Landing Length (in)   | N/A  | N/A  | DWS Provided?               | N/A  |  |  |
| N/A                                     | Landing Width (in)    | N/A  | N/A  | DWS Contrast?               | N/A  |  |  |
| N/A                                     | Landing Slope (%)     | N/A  | N/A  | DWS Length (in)             | N/A  |  |  |
| N/A                                     | Landing X Slope (%)   | N/A  | N/A  | DWS Full Width?             | N/A  |  |  |
| N/A                                     | Landing Curb? (Y/N)   | N/A  | N/A  | DWS Offset (in)             | N/A  |  |  |
| N/A                                     | Shared Landing?       | N/A  |      |                             |      |  |  |
| N/A                                     | Gutter Ponding?       | N/A  | N/A  | Gutter Slope (%)            | N/A  |  |  |
| N/A                                     | Gutter Lip Ht (in)    | N/A  | N/A  | Gutter X Slope (%)          | N/A  |  |  |
| N/A                                     | Painted X Walk1?      | No   | N/A  | Painted X Walk2?            | No   |  |  |
|                                         | X Walk 1 Direction    | To E |      | X Walk 2 Direction          | To N |  |  |
| N/A                                     | X Walk 1 Width (in)   | N/A  | N/A  | X Walk 2 Width (in)         | N/A  |  |  |
|                                         | X Walk 1 Slope (%)    | 5.0  |      | X Walk 2 Slope (%)          | 2.6  |  |  |
|                                         | X Walk 1 X Slope (%)  | 0.4  |      | X Walk 2 X Slope (%)        | 3.8  |  |  |
| N/A                                     | Ramp inside XWalk1?   | N/A  | N/A  | Ramp inside XWalk2?         | N/A  |  |  |
|                                         | Road Slope (%)        | 2.1  | N/A  | Clear Space?                | N/A  |  |  |
|                                         | Road X Slope (%)      | 3.7  | N/A  | Clear Space to XWalk (in)   | N/A  |  |  |
| N/A                                     | Any Obstructions?     | N/A  | N/A  | Storm Grate/Utility Hazard? | N/A  |  |  |
|                                         | Obstruction Type      |      |      | Storm Grate/Utility Type    |      |  |  |
|                                         |                       | N/A  |      |                             | N/A  |  |  |
|                                         |                       |      | Yes  | Surface Condition? (G/P)    | Good |  |  |
|                                         |                       |      |      |                             |      |  |  |