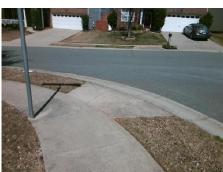

## Access Compliance Report Public Rights-of-Way (Curb Ramps)

Intersection ID: 47272Main Street: LEAHURST\_CTCross Street: LIDDINGTON\_RDLocation:SWADA ID: 3C6A055B7694Ramp Type: PerpDiagInitial Pass/Fail: FailOverall Compliance: NoSeverity Score:10

**Codes/Mitigation Info/Possible Solution** 

Street 1 Name
Stop Condition-Street 2
Street 2 Name
Stop Condition-Street 1

LEAHURST CT StopSign LIDDINGTON RD None

| Possible Solutions:                                                            |  |
|--------------------------------------------------------------------------------|--|
| Remove & Replace Curb Ramp With<br>Two New Directional Ramps or<br>Equivalent. |  |
| Surveyor Notes: N/A                                                            |  |
| PROW/ADA: Not Found, R304.5.1, R304.5.3                                        |  |

Total Cost: \$ 3200.00

| Field Measurements/Component Compliance |                       |      |      |                             |      |  |  |
|-----------------------------------------|-----------------------|------|------|-----------------------------|------|--|--|
| Cor                                     | npliance Description  | Data | Comp | oliance Description         | Data |  |  |
| N/A                                     | Ramp Length (in)      | 46.5 | Yes  | Ramp Slope (%)              | 6.3  |  |  |
| No                                      | Ramp Width (in)       | 44.0 | No   | Ramp XSlope (%)             | 3.7  |  |  |
| N/A                                     | Flare Type LT         | N/A  | N/A  | Flare Type RT               | N/A  |  |  |
| N/A                                     | Flare Slope LT (%)    | N/A  | N/A  | Flare Slope RT (%)          | N/A  |  |  |
| N/A                                     | Flare Traversable LT? | N/A  | N/A  | Flare Traversable RT?       | N/A  |  |  |
| N/A                                     | Landing Length (in)   | N/A  | N/A  | DWS Provided?               | N/A  |  |  |
| N/A                                     | Landing Width (in)    | N/A  | N/A  | DWS Contrast?               | N/A  |  |  |
| N/A                                     | Landing Slope (%)     | N/A  | N/A  | DWS Length (in)             | N/A  |  |  |
| N/A                                     | Landing X Slope (%)   | N/A  | N/A  | DWS Full Width?             | N/A  |  |  |
| N/A                                     | Landing Curb? (Y/N)   | N/A  | N/A  | DWS Offset (in)             | N/A  |  |  |
| N/A                                     | Shared Landing?       | N/A  |      |                             |      |  |  |
| N/A                                     | Gutter Ponding?       | N/A  | N/A  | Gutter Slope (%)            | N/A  |  |  |
| N/A                                     | Gutter Lip Ht (in)    | N/A  | N/A  | Gutter X Slope (%)          | N/A  |  |  |
| N/A                                     | Painted X Walk1?      | No   | N/A  | Painted X Walk2?            | No   |  |  |
|                                         | X Walk 1 Direction    | To E |      | X Walk 2 Direction          | To N |  |  |
| N/A                                     | X Walk 1 Width (in)   | N/A  | N/A  | X Walk 2 Width (in)         | N/A  |  |  |
|                                         | X Walk 1 Slope (%)    | 5.0  |      | X Walk 2 Slope (%)          | 2.6  |  |  |
|                                         | X Walk 1 X Slope (%)  | 0.4  |      | X Walk 2 X Slope (%)        | 3.8  |  |  |
| N/A                                     | Ramp inside XWalk1?   | N/A  | N/A  | Ramp inside XWalk2?         | N/A  |  |  |
|                                         | Road Slope (%)        | 2.1  | N/A  | Clear Space?                | N/A  |  |  |
|                                         | Road X Slope (%)      | 3.7  | N/A  | Clear Space to XWalk (in)   | N/A  |  |  |
| N/A                                     | Any Obstructions?     | N/A  | N/A  | Storm Grate/Utility Hazard? | N/A  |  |  |
|                                         | Obstruction Type      |      |      | Storm Grate/Utility Type    |      |  |  |
|                                         |                       | N/A  |      |                             | N/A  |  |  |
|                                         |                       |      | Yes  | Surface Condition? (G/P)    | Good |  |  |
|                                         |                       |      |      |                             |      |  |  |