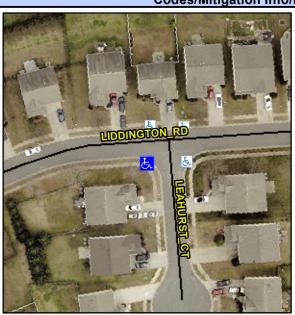

## Access Compliance Report Public Rights-of-Way (Curb Ramps)

Intersection ID: 47272Main Street: LEAHURST\_CTCross Street: LIDDINGTON\_RDLocation:SWADA ID: 3C6A055B7694Ramp Type: PerpDiagInitial Pass/Fail: FailOverall Compliance: NoSeverity Score:10

**Codes/Mitigation Info/Possible Solution** 

Street 1 Name
Stop Condition-Street 2
Street 2 Name
Stop Condition-Street 1

LEAHURST CT StopSign LIDDINGTON RD None

| Possible Solutions:                                                            |  |
|--------------------------------------------------------------------------------|--|
| Remove & Replace Curb Ramp With<br>Two New Directional Ramps or<br>Equivalent. |  |
| Surveyor Notes: N/A                                                            |  |
| PROW/ADA: Not Found, R304.5.1, R304.5.3                                        |  |