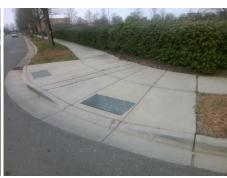

## Access Compliance Report Public Rights-of-Way (Curb Ramps)

Intersection ID: 52919Main Street: HOOVER\_CREEK\_BVCross Street: WALKER\_BRANCH\_DRLocation:NEADA ID: 3C719C930EF5Ramp Type: PerpInitial Pass/Fail: FailOverall Compliance: NoSeverity Score:10

## Field Measurements/Component Compliance

Street 1 Name HOOVER CREEK BV
Stop Condition-Street 2 StopSign
Street 2 Name N/A
Stop Condition-Street 1 N/A

Possible Solutions:

Remove & Replace Entire Ramp.

Surveyor Notes: