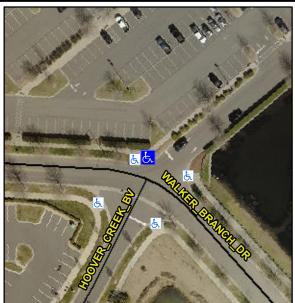

## Access Compliance Report Public Rights-of-Way (Curb Ramps)

Intersection ID: 52919Main Street: HOOVER\_CREEK\_BVCross Street: WALKER\_BRANCH\_DRLocation:NEADA ID: 3C719C930EF5Ramp Type: PerpInitial Pass/Fail: FailOverall Compliance: NoSeverity Score:10

## Field Measurements/Component Compliance

Street 1 Name HOOVER CREEK BV
Stop Condition-Street 2 StopSign
Street 2 Name N/A
Stop Condition-Street 1 N/A

Possible Solutions:

Remove & Replace Entire Ramp.

Surveyor Notes: