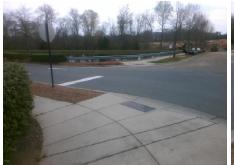

## Access Compliance Report Public Rights-of-Way (Curb Ramps)

Intersection ID: 52919Main Street: HOOVER\_CREEK\_BVCross Street: WALKER\_BRANCH\_DRLocation:NEADA ID: 3C719C930EF5Ramp Type: PerpInitial Pass/Fail: FailOverall Compliance: NoSeverity Score:10

## Field Measurements/Component Compliance

Street 1 Name HOOVER CREEK BV
Stop Condition-Street 2 StopSign
Street 2 Name N/A
Stop Condition-Street 1 N/A

Possible Solutions:

Remove & Replace Entire Ramp.

Surveyor Notes: