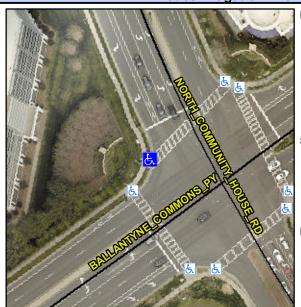

## **Access Compliance Report Public Rights-of-Way** (Curb Ramps)

Intersection ID: 27495 Main Street: BALLANTYNE\_COMMONS\_PY Cross Street: NORTH\_COMMUNITY\_HOUSE\_RD Location: NW

ADA ID: 3C7DD1A2AAE3 Ramp Type: Perp Initial Pass/Fail: Fail **Overall Compliance: No** Severity Score: 21.25