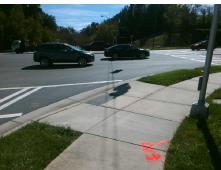

Total Cost:

1850.00

| Field Measurements/Component Compliance |                       |       |      |        |                         |      |  |  |
|-----------------------------------------|-----------------------|-------|------|--------|-------------------------|------|--|--|
| Comp                                    | liance Description    | Data  | Comp | liance | Description             | Data |  |  |
| N/A                                     | Ramp Length (in)      | 111.5 | Yes  | Ramp   | Slope (%)               | 5.0  |  |  |
| No                                      | Ramp Width (in)       | 47.5  | No   | Ramp   | XSlope (%)              | 5.4  |  |  |
| N/A                                     | Flare Type LT         | N/A   | N/A  | Flare  | Type RT                 | N/A  |  |  |
| N/A                                     | Flare Slope LT (%)    | N/A   | N/A  | Flare  | Slope RT (%)            | N/A  |  |  |
| N/A                                     | Flare Traversable LT? | N/A   | N/A  | Flare  | Traversable RT?         | N/A  |  |  |
| N/A                                     | Landing Length (in)   | N/A   | N/A  | DWS    | Provided?               | N/A  |  |  |
| N/A                                     | Landing Width (in)    | N/A   | N/A  | DWS    | Contrast?               | N/A  |  |  |
| N/A                                     | Landing Slope (%)     | N/A   | N/A  | DWS    | Length (in)             | N/A  |  |  |
| N/A                                     | Landing X Slope (%)   | N/A   | N/A  | DWS    | Full Width?             | N/A  |  |  |
| N/A                                     | Landing Curb? (Y/N)   | N/A   | N/A  | DWS    | Offset (in)             | N/A  |  |  |
| N/A                                     | Shared Landing?       | N/A   |      |        |                         |      |  |  |
| N/A                                     | Gutter Ponding?       | N/A   | N/A  | Gutte  | r Slope (%)             | N/A  |  |  |
| N/A                                     | Gutter Lip Ht (in)    | N/A   | N/A  | Gutte  | r X Slope (%)           | N/A  |  |  |
| N/A                                     | Painted X Walk1?      | Yes   | N/A  | Paint  | ed X Walk2?             | N/A  |  |  |
|                                         | X Walk 1 Direction    | To NE |      | X Wa   | lk 2 Direction          | N/A  |  |  |
| N/A                                     | X Walk 1 Width (in)   | 127.0 | N/A  | X Wa   | lk 2 Width (in)         | N/A  |  |  |
|                                         | X Walk 1 Slope (%)    | 3.6   |      | X Wa   | lk 2 Slope (%)          | N/A  |  |  |
|                                         | X Walk 1 X Slope (%)  | 0.3   |      | X Wa   | lk 2 X Slope (%)        | N/A  |  |  |
| N/A                                     | Ramp inside XWalk1?   | Yes   | N/A  | Ram    | inside XWalk2?          | N/A  |  |  |
|                                         | Road Slope (%)        | N/A   | N/A  | Clear  | Space?                  | N/A  |  |  |
|                                         | Road X Slope (%)      | N/A   | N/A  | Clear  | Space to XWalk (in)     | N/A  |  |  |
| N/A                                     | Any Obstructions?     | N/A   | N/A  | Storn  | n Grate/Utility Hazard? | N/A  |  |  |
|                                         | Obstruction Type      |       |      | Storn  | n Grate/Utility Type    |      |  |  |
|                                         |                       | N/A   |      |        |                         | N/A  |  |  |
| - III - 23                              |                       |       | Yes  | Surfa  | ce Condition? (G/P)     | Good |  |  |