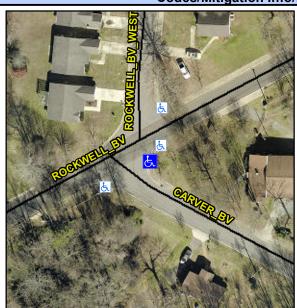

## Access Compliance Report Public Rights-of-Way (Curb Ramps)

Intersection ID: 5588 Main Street: CARVER\_BV Cross Street: ROCKWELL\_BV Location: E

ADA ID: 3C816C49BE1A Ramp Type: Para Initial Pass/Fail: Fail Overall Compliance: No Severity Score: 22.5

## Field Measurements/Component Compliance

| Street 1 Name           | CARVER BV |
|-------------------------|-----------|
| Stop Condition-Street 1 | None      |
| Street 2 Name           | N/A       |
| Stop Condition-Street 2 | N/A       |