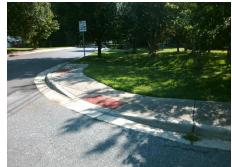

## Access Compliance Report Public Rights-of-Way (Curb Ramps)

Intersection ID: 5588 Main Street: CARVER\_BV Cross Street: ROCKWELL\_BV Location: E

ADA ID: 3C816C49BE1A Ramp Type: Para Initial Pass/Fail: Fail Overall Compliance: No Severity Score: 22.5

Possible Solutions:

Remove & Replace Entire Ramp.

Surveyor Notes:

N/A

PROW/ADA:

R304.5.1, R304.5.3, R304.3.2

Total Cost: \$ 1600.00

| Compliance Description |                      | Data  | Compliance Description |                             | Data |
|------------------------|----------------------|-------|------------------------|-----------------------------|------|
| N/A                    | Ramp Length LT (in)  | 57.5  | N/A                    | Ramp Length RT (in)         | 58.0 |
| No                     | Ramp Width LT (in)   | 36.0  | No                     | Ramp Width RT (in)          | 36.0 |
| Yes                    | Ramp Slope LT (%)    | 6.0   | No                     | Ramp Slope RT (%)           | 9.1  |
| No                     | Ramp XSlope LT (%)   | 2.1   | No                     | Ramp XSlope RT (%)          | 3.0  |
| N/A                    | Landing Length (in)  | N/A   | N/A                    | DWS Provided?               | N/A  |
| N/A                    | Landing Width (in)   | N/A   | N/A                    | DWS Contrast?               | N/A  |
| N/A                    | Landing Slope (%)    | N/A   | N/A                    | DWS Length (in)             | N/A  |
| N/A                    | Landing X Slope (%)  | N/A   | N/A                    | DWS Full Width?             | N/A  |
| N/A                    | Landing Curb? (Y/N)  | N/A   | N/A                    | DWS Offset (in)             | N/A  |
| N/A                    | Shared Landing?      | N/A   |                        |                             |      |
| N/A                    | Gutter Ponding?      | N/A   | N/A                    | Gutter Slope (%)            | N/A  |
| N/A                    | Gutter Lip Ht (in)   | N/A   | N/A                    | Gutter X Slope (%)          | N/A  |
| N/A                    | Painted X Walk1?     | No    | N/A                    | Painted X Walk2?            | N/A  |
|                        | X Walk 1 Direction   | To SW |                        | X Walk 2 Direction          | N/A  |
| N/A                    | X Walk 1 Width (in)  | N/A   | N/A                    | X Walk 2 Width (in)         | N/A  |
|                        | X Walk 1 Slope (%)   | 0.8   |                        | X Walk 2 Slope (%)          | N/A  |
|                        | X Walk 1 X Slope (%) | 3.2   |                        | X Walk 2 X Slope (%)        | N/A  |
| N/A                    | Ramp inside XWalk1?  | N/A   | N/A                    | Ramp inside XWalk2?         | N/A  |
|                        | Road Slope (%)       | N/A   | N/A                    | Clear Space?                | N/A  |
|                        | Road X Slope (%)     | N/A   | N/A                    | Clear Space to XWalk (in)   | N/A  |
| N/A                    | Any Obstructions?    | N/A   | N/A                    | Storm Grate/Utility Hazard? | N/A  |
|                        | Obstruction Type     |       |                        | Storm Grate/Utility Type    |      |
|                        |                      | N/A   |                        |                             | N/A  |
|                        |                      |       | Yes                    | Surface Condition? (G/P)    | Good |
|                        |                      |       | N/A                    | Curb Slope (%)              | 20.6 |