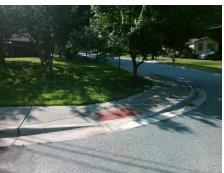

## Access Compliance Report Public Rights-of-Way (Curb Ramps)

Intersection ID: 5588 Main Street: CARVER\_BV Cross Street: ROCKWELL\_BV Location: E

ADA ID: 3C816C49BE1A Ramp Type: Para Initial Pass/Fail: Fail Overall Compliance: No Severity Score: 22.5

Possible Solutions:

Remove & Replace Entire Ramp.

Surveyor Notes:

N/A

PROW/ADA:

R304.5.1, R304.5.3, R304.3.2

Total Cost: \$ 1600.00

| Compliance Description |                      | Data  | Compliance Description |                             | Data |
|------------------------|----------------------|-------|------------------------|-----------------------------|------|
| N/A                    | Ramp Length LT (in)  | 57.5  | N/A                    | Ramp Length RT (in)         | 58.0 |
| No                     | Ramp Width LT (in)   | 36.0  | No                     | Ramp Width RT (in)          | 36.0 |
| Yes                    | Ramp Slope LT (%)    | 6.0   | No                     | Ramp Slope RT (%)           | 9.1  |
| No                     | Ramp XSlope LT (%)   | 2.1   | No                     | Ramp XSlope RT (%)          | 3.0  |
| N/A                    | Landing Length (in)  | N/A   | N/A                    | DWS Provided?               | N/A  |
| N/A                    | Landing Width (in)   | N/A   | N/A                    | DWS Contrast?               | N/A  |
| N/A                    | Landing Slope (%)    | N/A   | N/A                    | DWS Length (in)             | N/A  |
| N/A                    | Landing X Slope (%)  | N/A   | N/A                    | DWS Full Width?             | N/A  |
| N/A                    | Landing Curb? (Y/N)  | N/A   | N/A                    | DWS Offset (in)             | N/A  |
| N/A                    | Shared Landing?      | N/A   |                        |                             |      |
| N/A                    | Gutter Ponding?      | N/A   | N/A                    | Gutter Slope (%)            | N/A  |
| N/A                    | Gutter Lip Ht (in)   | N/A   | N/A                    | Gutter X Slope (%)          | N/A  |
| N/A                    | Painted X Walk1?     | No    | N/A                    | Painted X Walk2?            | N/A  |
|                        | X Walk 1 Direction   | To SW |                        | X Walk 2 Direction          | N/A  |
| N/A                    | X Walk 1 Width (in)  | N/A   | N/A                    | X Walk 2 Width (in)         | N/A  |
|                        | X Walk 1 Slope (%)   | 0.8   |                        | X Walk 2 Slope (%)          | N/A  |
|                        | X Walk 1 X Slope (%) | 3.2   |                        | X Walk 2 X Slope (%)        | N/A  |
| N/A                    | Ramp inside XWalk1?  | N/A   | N/A                    | Ramp inside XWalk2?         | N/A  |
|                        | Road Slope (%)       | N/A   | N/A                    | Clear Space?                | N/A  |
|                        | Road X Slope (%)     | N/A   | N/A                    | Clear Space to XWalk (in)   | N/A  |
| N/A                    | Any Obstructions?    | N/A   | N/A                    | Storm Grate/Utility Hazard? | N/A  |
|                        | Obstruction Type     |       |                        | Storm Grate/Utility Type    |      |
|                        |                      | N/A   |                        |                             | N/A  |
|                        |                      |       | Yes                    | Surface Condition? (G/P)    | Good |
|                        |                      |       | N/A                    | Curb Slope (%)              | 20.6 |