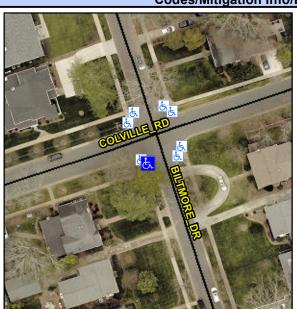

## Access Compliance Report Public Rights-of-Way (Curb Ramps)

Intersection ID: 16513Main Street:BILTMORE\_DRCross Street:COLVILLE\_RDLocation:SWADA ID: 3C835C37D2D6Ramp Type:BlendTrans2Initial Pass/Fail:FailOverall Compliance:NoSeverity Score:1.25