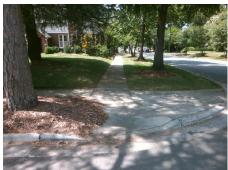

## Access Compliance Report Public Rights-of-Way (Curb Ramps)

Intersection ID: 16513Main Street:BILTMORE\_DRCross Street:COLVILLE\_RDLocation:SWADA ID: 3C835C37D2D6Ramp Type:BlendTrans2Initial Pass/Fail:FailOverall Compliance:NoSeverity Score:1.25

Remove & Replace Curb Ramp With
Two New Directional Ramps or
Equivalent.

Surveyor Notes:
N/A

PROW/ADA:
R304.5.3

PROW/ADA:
R304.5.3

Total Cost: \$ 3200.00

| Compliance Description Data Compliance Description Data |                                         |            |            |                             |            |
|---------------------------------------------------------|-----------------------------------------|------------|------------|-----------------------------|------------|
| N/A                                                     | Ramp Length (in)                        | 64.0       | Yes        | BlendTrans Slope (%)        | 4.7        |
| Yes                                                     | Ramp Width (in)                         | 58.5       | No         | BlendTrans XSlope (%)       | 3.6        |
| N/A                                                     | Flare Type LT                           | N/A        | N/A        | Flare Type RT               | N/A        |
| N/A                                                     | Flare Slope LT (%)                      | N/A        | N/A        | Flare Slope RT (%)          | N/A        |
| N/A                                                     | Flare Traversable LT?                   | N/A        | N/A        | Flare Traversable RT?       | N/A        |
| N/A                                                     | Landing Length (in)                     | N/A        | N/A        | DWS Provided?               | N/A        |
| N/A                                                     | Landing Width (in)                      | N/A        | N/A        | DWS Contrast?               | N/A        |
| N/A                                                     | Landing Slope (%)                       | N/A        | N/A        | DWS Length (in)             | N/A        |
| N/A                                                     | Landing X Slope (%)                     | N/A        | N/A        | DWS Full Width?             | N/A        |
| N/A<br>N/A                                              | Landing X Slope (%) Landing Curb? (Y/N) | N/A<br>N/A | N/A<br>N/A | DWS Offset (in)             | N/A<br>N/A |
| N/A                                                     | Shared Landing?                         | N/A<br>N/A | IN/A       | DWS Offset (III)            | N/A        |
| N/A<br>N/A                                              | Gutter Ponding?                         | Yes        | N/A        | Cuttor Clana (%)            | N/A        |
|                                                         | •                                       |            |            | Gutter Slope (%)            |            |
| N/A                                                     | Gutter Lip Ht (in)                      | N/A        | N/A        | Gutter X Slope (%)          | N/A        |
| N/A                                                     | Painted X Walk1?                        | No         | N/A        | Painted X Walk2?            | N/A        |
|                                                         | X Walk 1 Direction                      | To NE      |            | X Walk 2 Direction          | N/A        |
|                                                         | X Walk 1 Width (in)                     | N/A        |            | X Walk 2 Width (in)         | N/A        |
|                                                         | X Walk 1 Slope (%)                      | 2.9        |            | X Walk 2 Slope (%)          | N/A        |
|                                                         | X Walk 1 X Slope (%)                    | 0.8        |            | X Walk 2 X Slope (%)        | N/A        |
| N/A                                                     | Ramp inside XWalk1?                     | N/A        | N/A        | Ramp inside XWalk2?         | N/A        |
|                                                         | Road Slope (%)                          | 0.8        |            | Clear Space?                | N/A        |
|                                                         | Road X Slope (%)                        | 2.9        | N/A        | Clear Space to XWalk (in)   | N/A        |
| N/A                                                     | Any Obstructions?                       | N/A        | N/A        | Storm Grate/Utility Hazard? | N/A        |
|                                                         | Obstruction Type                        |            |            | Storm Grate/Utility Type    |            |
|                                                         |                                         | N/A        |            |                             | N/A        |
|                                                         |                                         |            | Yes        | Surface Condition? (G/P)    | Good       |
|                                                         |                                         |            | N/A        | Curb Slope (%)              | 0.7        |