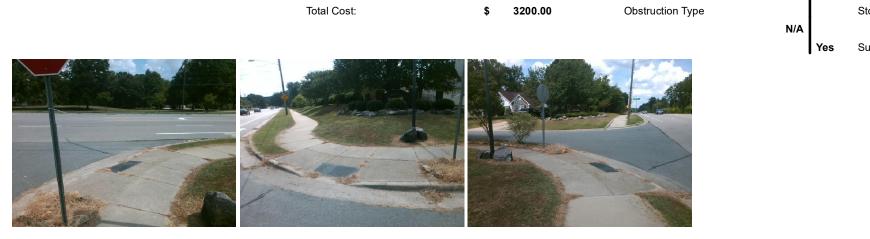

## Access Compliance Report Public Rights-of-Way (Curb Ramps)

| Intersection ID: 17455                         | Main Str       | Main Street: IDLEWILD_RD       |        | Cross Street: LYNWORTH_PL                |                                         |       | Location:                   | SW                          |       |  |
|------------------------------------------------|----------------|--------------------------------|--------|------------------------------------------|-----------------------------------------|-------|-----------------------------|-----------------------------|-------|--|
| ADA ID: 3C858C24C0EE                           | Ramp Ty        | Ramp Type: PerpDiag            |        | Initial Pass/Fail: Fail Overall Complian |                                         |       | nce: No Severity Score:     |                             | 21.25 |  |
| Codes/Mitigation Info/Possible Solution        |                |                                |        |                                          | Field Measurements/Component Compliance |       |                             |                             |       |  |
| and the fail of the                            |                | Possible Solutions:            |        | Compliance Description                   |                                         |       | Data Compliance Description |                             |       |  |
|                                                |                | Remove & Replace Curb Ramp W   | lith   | N/A                                      | Ramp Length (in)                        | 51.0  | No                          | Ramp Slope (%)              | 11.0  |  |
|                                                |                | Two New Directional Ramps or   |        | No                                       | Ramp Width (in)                         | 41.0  | Yes                         | Ramp XSlope (%)             | 0.7   |  |
|                                                |                | Equivalent.                    |        | N/A                                      | Flare Type LT                           | N/A   | N/A                         | Flare Type RT               | N/A   |  |
|                                                |                |                                |        | N/A                                      | Flare Slope LT (%)                      | N/A   | N/A                         | Flare Slope RT (%)          | N/A   |  |
|                                                |                |                                |        | N/A                                      | Flare Traversable LT?                   | N/A   | N/A                         | Flare Traversable RT?       | N/A   |  |
|                                                |                |                                |        | N/A                                      | Landing Length (in)                     | N/A   | N/A                         | DWS Provided?               | N/A   |  |
|                                                |                | Surveyor Notes:                |        | N/A                                      | Landing Width (in)                      | N/A   | N/A                         | DWS Contrast?               | N/A   |  |
|                                                |                | N/A                            |        | N/A                                      | Landing Slope (%)                       | N/A   | N/A                         | DWS Length (in)             | N/A   |  |
|                                                |                |                                |        | N/A                                      | Landing X Slope (%)                     | N/A   | N/A                         | DWS Full Width?             | N/A   |  |
| A BANK AND |                |                                |        | N/A                                      | Landing Curb? (Y/N)                     | N/A   | N/A                         | DWS Offset (in)             | N/A   |  |
| ESSER 1                                        |                |                                |        | N/A                                      | Shared Landing?                         | N/A   |                             | ( )                         |       |  |
|                                                |                | PROW/ADA:                      |        | N/A                                      | Gutter Ponding?                         | N/A   | N/A                         | Gutter Slope (%)            | N/A   |  |
| L. A. A. A. A.                                 | 4.11.1         | Not Found, R304.5.1, R304.2.2  |        | N/A                                      | Gutter Lip Ht (in)                      | N/A   | N/A                         | Gutter X Slope (%)          | N/A   |  |
|                                                |                | Not i cuna, 1004.0.1, 1004.2.2 |        | N/A                                      | Painted X Walk1?                        | No    | N/A                         | Painted X Walk2?            | No    |  |
| - <u>6</u>                                     | and the second |                                |        |                                          | X Walk 1 Direction                      | To NE |                             | X Walk 2 Direction          | To NW |  |
| and the second                                 | 1 8 1          |                                |        | N/A                                      | X Walk 1 Width (in)                     | N/A   | N/A                         | X Walk 2 Width (in)         | N/A   |  |
| Street 1 Name                                  | IDLEWILD RD    | -                              |        |                                          | X Walk 1 Slope (%)                      | 4.7   |                             | X Walk 2 Slope (%)          | 1.5   |  |
| Stop Condition-Street 2                        | None           |                                |        |                                          | X Walk 1 X Slope (%)                    | 3.4   |                             | X Walk 2 X Slope (%)        | 3.3   |  |
| Street 2 Name                                  | LYNWORTH PL    |                                |        | N/A                                      | Ramp inside XWalk1?                     | N/A   | N/A                         | Ramp inside XWalk2?         | N/A   |  |
| Stop Condition-Street 1                        | StopSign       |                                |        |                                          | Road Slope (%)                          | 1.5   | N/A                         | Clear Space?                | N/A   |  |
| ,                                              |                |                                |        |                                          | Road X Slope (%)                        | 5.7   | N/A                         | Clear Space to XWalk (in)   | N/A   |  |
|                                                |                |                                |        | N/A                                      | Any Obstructions?                       | N/A   | N/A                         | Storm Grate/Utility Hazard? | N/A   |  |
|                                                |                | Total Cost: \$ 32              | 200.00 |                                          | Obstruction Type                        |       |                             | Storm Grate/Utility Type    |       |  |
|                                                |                | •                              |        |                                          | 51                                      | N/A   |                             |                             | N/A   |  |
|                                                |                |                                |        |                                          |                                         |       |                             |                             |       |  |