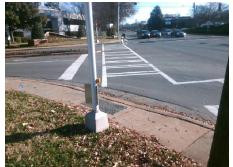

## **Access Compliance Report Public Rights-of-Way** (Curb Ramps)

Intersection ID: 18820 Main Street: SEVENTY\_SEVEN\_CENTER\_DICross Street: TYVOLA\_RD Location: NW

**ADA ID: 3C8BE4DE8359** Ramp Type: PerpDiag Initial Pass/Fail: Fail **Overall Compliance: No Severity Score:** 12.5

## **Codes/Mitigation Info/Possible Solution**

Street 1 Name **TYVOLA RD** Stop Condition-Street 2 Signal Street 2 Name **SEVENTY SEVEN CENTER DR** Stop Condition-Street 1 Signal

Possible Solutions: **Remove & Replace Curb Ramp With Two New Directional Ramps or** Equivalent. Surveyor Notes: N/A PROW/ADA: Not Found, R304.5.3

Total Cost: 3200.00

| Field Measurements/Component Compliance |                       |       |               |       |                         |       |
|-----------------------------------------|-----------------------|-------|---------------|-------|-------------------------|-------|
| Compliance Description                  |                       | Data  | Compliance De |       | Description             | Data  |
| N/A                                     | Ramp Length (in)      | 48.0  | Yes           | Ramp  | Slope (%)               | 5.2   |
| Yes                                     | Ramp Width (in)       | 57.0  | No            | Ramp  | XSlope (%)              | 5.7   |
| N/A                                     | Flare Type LT         | N/A   | N/A           | Flare | Type RT                 | N/A   |
| N/A                                     | Flare Slope LT (%)    | N/A   | N/A           | Flare | Slope RT (%)            | N/A   |
| N/A                                     | Flare Traversable LT? | N/A   | N/A           | Flare | Traversable RT?         | N/A   |
| N/A                                     | Landing Length (in)   | N/A   | N/A           | DWS   | Provided?               | N/A   |
| N/A                                     | Landing Width (in)    | N/A   | N/A           | DWS   | Contrast?               | N/A   |
| N/A                                     | Landing Slope (%)     | N/A   | N/A           | DWS   | Length (in)             | N/A   |
| N/A                                     | Landing X Slope (%)   | N/A   | N/A           | DWS   | Full Width?             | N/A   |
| N/A                                     | Landing Curb? (Y/N)   | N/A   | N/A           | DWS   | Offset (in)             | N/A   |
| N/A                                     | Shared Landing?       | N/A   |               |       |                         |       |
| N/A                                     | Gutter Ponding?       | N/A   | N/A           | Gutte | r Slope (%)             | N/A   |
| N/A                                     | Gutter Lip Ht (in)    | N/A   | N/A           | Gutte | r X Slope (%)           | N/A   |
| N/A                                     | Painted X Walk1?      | Yes   | N/A           | Paint | ed X Walk2?             | Yes   |
|                                         | X Walk 1 Direction    | To SE |               | X Wa  | lk 2 Direction          | To NE |
| N/A                                     | X Walk 1 Width (in)   | 77.0  | N/A           | X Wa  | lk 2 Width (in)         | 95.0  |
|                                         | X Walk 1 Slope (%)    | 1.2   |               | X Wa  | lk 2 Slope (%)          | 0.4   |
|                                         | X Walk 1 X Slope (%)  | 0.5   |               | X Wa  | lk 2 X Slope (%)        | 2.2   |
| N/A                                     | Ramp inside XWalk1?   | Yes   | N/A           | Ram   | inside XWalk2?          | Yes   |
|                                         | Road Slope (%)        | 2.8   | N/A           | Clear | Space?                  | N/A   |
|                                         | Road X Slope (%)      | 1.2   | N/A           | Clear | Space to XWalk (in)     | N/A   |
| N/A                                     | Any Obstructions?     | N/A   | N/A           | Storn | n Grate/Utility Hazard? | N/A   |
|                                         | Obstruction Type      |       |               | Storn | n Grate/Utility Type    |       |
|                                         |                       | N/A   |               |       |                         | N/A   |
|                                         |                       |       | Yes           | Surfa | ce Condition? (G/P)     | Good  |
| and William                             |                       |       |               |       |                         |       |