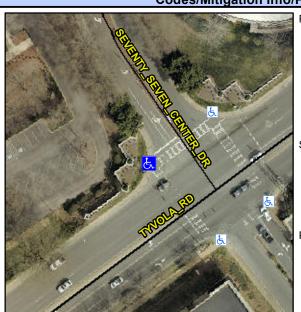

## **Access Compliance Report Public Rights-of-Way** (Curb Ramps)

Intersection ID: 18820 Main Street: SEVENTY\_SEVEN\_CENTER\_DICross Street: TYVOLA\_RD Location: NW

**ADA ID: 3C8BE4DE8359** Ramp Type: PerpDiag Initial Pass/Fail: Fail **Overall Compliance: No Severity Score:** 12.5

## **Codes/Mitigation Info/Possible Solution**

Street 1 Name **TYVOLA RD** Stop Condition-Street 2 Signal Street 2 Name **SEVENTY SEVEN CENTER DR** Stop Condition-Street 1 Signal

Possible Solutions: **Remove & Replace Curb Ramp With Two New Directional Ramps or** Equivalent. Surveyor Notes: N/A PROW/ADA: Not Found, R304.5.3