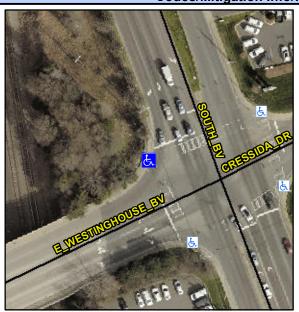

Intersection ID: 23690 Main Street: CRESSIDA DR Cross Street: E WESTINGHOUSE BV Location: NW **Overall Compliance: No** ADA ID: 3C8C7BD0AB05 Ramp Type: PerpDiag Initial Pass/Fail: Fail Severity Score: 13.75

0.8 N/A

N/A

**E WESTINGHOUSE BV** Street 1 Name Stop Condition-Street 2 Signal **SOUTH BV** Street 2 Name Stop Condition-Street 1 Signal Possible Solutions: Remove & Replace Curb Ramp With Two New Directional Ramps or Equivalent. Surveyor Notes: N/A PROW/ADA: