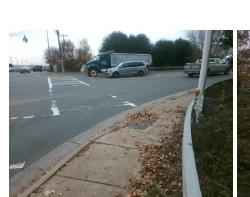

Ramp XSlope (%)

Flare Slope RT (%)

**DWS Provided?** 

**DWS Contrast?** 

DWS Length (in)

DWS Full Width?

DWS Offset (in)

Gutter Slope (%)

Gutter X Slope (%)

Painted X Walk2?

X Walk 2 Direction

X Walk 2 Width (in)

X Walk 2 Slope (%)

X Walk 2 X Slope (%)

Ramp inside XWalk2?

Clear Space to XWalk (in)

Storm Grate/Utility Type

Surface Condition? (G/P)

Storm Grate/Utility Hazard?

Clear Space?

Flare Traversable RT?

Data

60.0

48.0

N/A

Yes

To SE

110.0

2.7

2.6

Yes

8.4

0.8 N/A

N/A



**E WESTINGHOUSE BV** Street 1 Name Stop Condition-Street 2 Signal **SOUTH BV** Street 2 Name Stop Condition-Street 1 Signal Possible Solutions: Remove & Replace Curb Ramp With Two New Directional Ramps or Equivalent. Surveyor Notes: N/A PROW/ADA:

Not Found, R304.2.2

Total Cost: