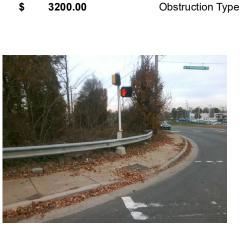

RT

Ramp XSlope (%)

Flare Slope RT (%)

**DWS Provided?** 

**DWS Contrast?** 

DWS Length (in)

DWS Full Width?

DWS Offset (in)

Gutter Slope (%)

Gutter X Slope (%)

Painted X Walk2?

X Walk 2 Direction

X Walk 2 Width (in)

X Walk 2 Slope (%)

X Walk 2 X Slope (%)

Ramp inside XWalk2?

Clear Space to XWalk (in)

Storm Grate/Utility Type

Surface Condition? (G/P)

Storm Grate/Utility Hazard?

Clear Space?

Flare Traversable RT?

Data

60.0

48.0

N/A

Yes

To SE

110.0

2.7

2.6

Yes

8.4

0.8 N/A

N/A



**E WESTINGHOUSE BV** Street 1 Name Stop Condition-Street 2 Signal **SOUTH BV** Street 2 Name Stop Condition-Street 1 Signal Possible Solutions: Remove & Replace Curb Ramp With Two New Directional Ramps or Equivalent. Surveyor Notes: N/A PROW/ADA:

Not Found, R304.2.2

Total Cost: