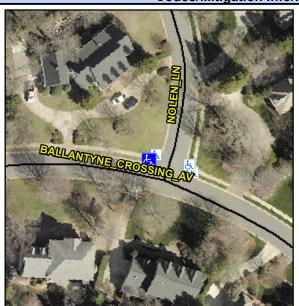

## Access Compliance Report Public Rights-of-Way (Curb Ramps)

Intersection ID: 27755 Main Street: BALLANTYNE\_CROSSING\_AV Cross Street: NOLEN\_LN Location: NW

ADA ID: 3C91EED85AB2 Ramp Type: Perp Initial Pass/Fail: Fail Overall Compliance: No Severity Score: 37.5