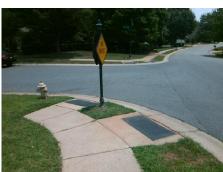

## Access Compliance Report Public Rights-of-Way (Curb Ramps)

Intersection ID: 27755 Main Street: BALLANTYNE\_CROSSING\_AV Cross Street: NOLEN\_LN Location: NW

ADA ID: 3C91EED85AB2 Ramp Type: Perp Initial Pass/Fail: Fail Overall Compliance: No Severity Score: 37.5

## Field Measurements/Component Compliance

Street 1 Name

BALLANTYNE CROSSING AV
Stop Condition-Street 2

None
Street 2 Name

N/A
Stop Condition-Street 1

N/A

| Possible Solutions:           |  |  |  |  |  |
|-------------------------------|--|--|--|--|--|
| Remove & Replace Entire Ramp. |  |  |  |  |  |
|                               |  |  |  |  |  |
|                               |  |  |  |  |  |
|                               |  |  |  |  |  |
|                               |  |  |  |  |  |
| Surveyor Notes:               |  |  |  |  |  |
| N/A                           |  |  |  |  |  |
| N/A                           |  |  |  |  |  |
|                               |  |  |  |  |  |
|                               |  |  |  |  |  |
| PROW/ADA:                     |  |  |  |  |  |
| Not Found, R304.2.2, R304.5.3 |  |  |  |  |  |
| ,                             |  |  |  |  |  |
|                               |  |  |  |  |  |
|                               |  |  |  |  |  |
|                               |  |  |  |  |  |
|                               |  |  |  |  |  |
|                               |  |  |  |  |  |
|                               |  |  |  |  |  |

| AFID | OUTL | ET |
|------|------|----|
|      |      | -  |
|      |      |    |
|      |      |    |

Total Cost:

1850.00

| Field Measurements/Component Compliance |                       |       |      |                             |      |  |  |  |
|-----------------------------------------|-----------------------|-------|------|-----------------------------|------|--|--|--|
| Compl                                   | iance Description     | Data  | Comp | liance Description          | Data |  |  |  |
| N/A                                     | Ramp Length (in)      | 53.0  | No   | Ramp Slope (%)              | 8.4  |  |  |  |
| Yes                                     | Ramp Width (in)       | 48.0  | No   | Ramp XSlope (%)             | 8.9  |  |  |  |
| N/A                                     | Flare Type LT         | N/A   | N/A  | Flare Type RT               | N/A  |  |  |  |
| N/A                                     | Flare Slope LT (%)    | N/A   | N/A  | Flare Slope RT (%)          | N/A  |  |  |  |
| N/A                                     | Flare Traversable LT? | N/A   | N/A  | Flare Traversable RT?       | N/A  |  |  |  |
| N/A                                     | Landing Length (in)   | N/A   | N/A  | DWS Provided?               | N/A  |  |  |  |
| N/A                                     | Landing Width (in)    | N/A   | N/A  | DWS Contrast?               | N/A  |  |  |  |
| N/A                                     | Landing Slope (%)     | N/A   | N/A  | DWS Length (in)             | N/A  |  |  |  |
| N/A                                     | Landing X Slope (%)   | N/A   | N/A  | DWS Full Width?             | N/A  |  |  |  |
| N/A                                     | Landing Curb? (Y/N)   | N/A   | N/A  | DWS Offset (in)             | N/A  |  |  |  |
| N/A                                     | Shared Landing?       | N/A   |      |                             |      |  |  |  |
| N/A                                     | Gutter Ponding?       | N/A   | N/A  | Gutter Slope (%)            | N/A  |  |  |  |
| N/A                                     | Gutter Lip Ht (in)    | N/A   | N/A  | Gutter X Slope (%)          | N/A  |  |  |  |
| N/A                                     | Painted X Walk1?      | No    | N/A  | Painted X Walk2?            | N/A  |  |  |  |
|                                         | X Walk 1 Direction    | To SW |      | X Walk 2 Direction          | N/A  |  |  |  |
| N/A                                     | X Walk 1 Width (in)   | N/A   | N/A  | X Walk 2 Width (in)         | N/A  |  |  |  |
|                                         | X Walk 1 Slope (%)    | 8.5   |      | X Walk 2 Slope (%)          | N/A  |  |  |  |
|                                         | X Walk 1 X Slope (%)  | 7.9   |      | X Walk 2 X Slope (%)        | N/A  |  |  |  |
| N/A                                     | Ramp inside XWalk1?   | N/A   | N/A  | Ramp inside XWalk2?         | N/A  |  |  |  |
|                                         | Road Slope (%)        | N/A   | N/A  | Clear Space?                | N/A  |  |  |  |
|                                         | Road X Slope (%)      | N/A   | N/A  | Clear Space to XWalk (in)   | N/A  |  |  |  |
| N/A                                     | Any Obstructions?     | N/A   | N/A  | Storm Grate/Utility Hazard? | N/A  |  |  |  |
|                                         | Obstruction Type      |       |      | Storm Grate/Utility Type    |      |  |  |  |
|                                         |                       | N/A   |      |                             | N/A  |  |  |  |
|                                         |                       |       | Yes  | Surface Condition? (G/P)    | Good |  |  |  |
| Strang                                  |                       |       |      |                             |      |  |  |  |