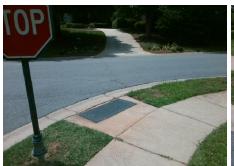

## Access Compliance Report Public Rights-of-Way (Curb Ramps)

Intersection ID: 27755 Main Street: BALLANTYNE\_CROSSING\_AV Cross Street: NOLEN\_LN Location: NW

ADA ID: 3C91EED85AB2 Ramp Type: Perp Initial Pass/Fail: Fail Overall Compliance: No Severity Score: 37.5

## Field Measurements/Component Compliance

Street 1 Name

BALLANTYNE CROSSING AV
Stop Condition-Street 2

None
Street 2 Name

N/A
Stop Condition-Street 1

N/A

| Possible Solutions:           |  |  |  |  |  |
|-------------------------------|--|--|--|--|--|
| Remove & Replace Entire Ramp. |  |  |  |  |  |
|                               |  |  |  |  |  |
|                               |  |  |  |  |  |
|                               |  |  |  |  |  |
|                               |  |  |  |  |  |
| Surveyor Notes:               |  |  |  |  |  |
| N/A                           |  |  |  |  |  |
| N/A                           |  |  |  |  |  |
|                               |  |  |  |  |  |
|                               |  |  |  |  |  |
| PROW/ADA:                     |  |  |  |  |  |
| Not Found, R304.2.2, R304.5.3 |  |  |  |  |  |
| ,                             |  |  |  |  |  |
|                               |  |  |  |  |  |
|                               |  |  |  |  |  |
|                               |  |  |  |  |  |
|                               |  |  |  |  |  |
|                               |  |  |  |  |  |
|                               |  |  |  |  |  |

| AFID | OUTL | ET |
|------|------|----|
|      |      | -  |
|      |      |    |
|      |      |    |

Total Cost:

1850.00

| Field Measurements/Component Compliance |                       |       |      |                             |      |  |  |  |
|-----------------------------------------|-----------------------|-------|------|-----------------------------|------|--|--|--|
| Compl                                   | iance Description     | Data  | Comp | liance Description          | Data |  |  |  |
| N/A                                     | Ramp Length (in)      | 53.0  | No   | Ramp Slope (%)              | 8.4  |  |  |  |
| Yes                                     | Ramp Width (in)       | 48.0  | No   | Ramp XSlope (%)             | 8.9  |  |  |  |
| N/A                                     | Flare Type LT         | N/A   | N/A  | Flare Type RT               | N/A  |  |  |  |
| N/A                                     | Flare Slope LT (%)    | N/A   | N/A  | Flare Slope RT (%)          | N/A  |  |  |  |
| N/A                                     | Flare Traversable LT? | N/A   | N/A  | Flare Traversable RT?       | N/A  |  |  |  |
| N/A                                     | Landing Length (in)   | N/A   | N/A  | DWS Provided?               | N/A  |  |  |  |
| N/A                                     | Landing Width (in)    | N/A   | N/A  | DWS Contrast?               | N/A  |  |  |  |
| N/A                                     | Landing Slope (%)     | N/A   | N/A  | DWS Length (in)             | N/A  |  |  |  |
| N/A                                     | Landing X Slope (%)   | N/A   | N/A  | DWS Full Width?             | N/A  |  |  |  |
| N/A                                     | Landing Curb? (Y/N)   | N/A   | N/A  | DWS Offset (in)             | N/A  |  |  |  |
| N/A                                     | Shared Landing?       | N/A   |      |                             |      |  |  |  |
| N/A                                     | Gutter Ponding?       | N/A   | N/A  | Gutter Slope (%)            | N/A  |  |  |  |
| N/A                                     | Gutter Lip Ht (in)    | N/A   | N/A  | Gutter X Slope (%)          | N/A  |  |  |  |
| N/A                                     | Painted X Walk1?      | No    | N/A  | Painted X Walk2?            | N/A  |  |  |  |
|                                         | X Walk 1 Direction    | To SW |      | X Walk 2 Direction          | N/A  |  |  |  |
| N/A                                     | X Walk 1 Width (in)   | N/A   | N/A  | X Walk 2 Width (in)         | N/A  |  |  |  |
|                                         | X Walk 1 Slope (%)    | 8.5   |      | X Walk 2 Slope (%)          | N/A  |  |  |  |
|                                         | X Walk 1 X Slope (%)  | 7.9   |      | X Walk 2 X Slope (%)        | N/A  |  |  |  |
| N/A                                     | Ramp inside XWalk1?   | N/A   | N/A  | Ramp inside XWalk2?         | N/A  |  |  |  |
|                                         | Road Slope (%)        | N/A   | N/A  | Clear Space?                | N/A  |  |  |  |
|                                         | Road X Slope (%)      | N/A   | N/A  | Clear Space to XWalk (in)   | N/A  |  |  |  |
| N/A                                     | Any Obstructions?     | N/A   | N/A  | Storm Grate/Utility Hazard? | N/A  |  |  |  |
|                                         | Obstruction Type      |       |      | Storm Grate/Utility Type    |      |  |  |  |
|                                         |                       | N/A   |      |                             | N/A  |  |  |  |
|                                         |                       |       | Yes  | Surface Condition? (G/P)    | Good |  |  |  |
| Strang                                  |                       |       |      |                             |      |  |  |  |