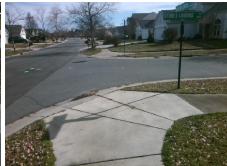

Main Street: ORCHARD GRASS CT Intersection ID: 30502 **Cross Street: STONES LANDING ST** Location: SW **Overall Compliance: No Severity Score:** 35 **ADA ID: 3C930E77CCA7** Ramp Type: PerpDiag Initial Pass/Fail: Fail

X Walk 1 Width (in)

Flare Traversable LT?

Flare Type LT

Street 1 Name Stop Condition-Street 2 Street 2 Name Stop Condition-Street 1

STONES LANDING ST StopSign **ORCHARD GRASS CT** None

Compliance Description N/A Remove & Replace Curb Ramp With Two New Directional Ramps or No N/A N/A