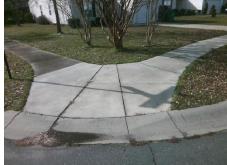

Main Street: ORCHARD GRASS CT Intersection ID: 30502 **Cross Street: STONES LANDING ST** Location: SW **Overall Compliance: No Severity Score:** 35 **ADA ID: 3C930E77CCA7** Ramp Type: PerpDiag Initial Pass/Fail: Fail

X Walk 1 Width (in)

Flare Traversable LT?

Flare Type LT

Street 1 Name Stop Condition-Street 2 Street 2 Name Stop Condition-Street 1

STONES LANDING ST StopSign **ORCHARD GRASS CT** None

Compliance Description N/A Remove & Replace Curb Ramp With Two New Directional Ramps or No N/A N/A