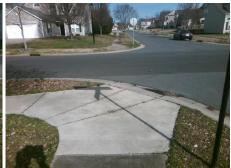

Main Street: ORCHARD GRASS CT Intersection ID: 30502 **Cross Street: STONES LANDING ST** Location: SW **Overall Compliance: No Severity Score:** 35 **ADA ID: 3C930E77CCA7** Ramp Type: PerpDiag Initial Pass/Fail: Fail

X Walk 1 Width (in)

Flare Traversable LT?

Flare Type LT

Street 1 Name Stop Condition-Street 2 Street 2 Name Stop Condition-Street 1

STONES LANDING ST StopSign **ORCHARD GRASS CT** None

Compliance Description N/A Remove & Replace Curb Ramp With Two New Directional Ramps or No N/A N/A