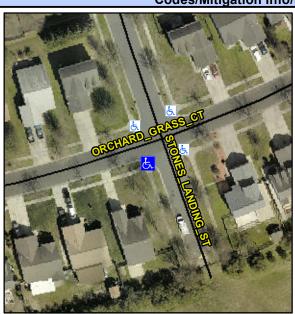

Main Street: ORCHARD GRASS CT Intersection ID: 30502 **Cross Street: STONES LANDING ST** Location: SW **Overall Compliance: No Severity Score:** 35 **ADA ID: 3C930E77CCA7** Ramp Type: PerpDiag Initial Pass/Fail: Fail

X Walk 1 Width (in)

Flare Traversable LT?

Flare Type LT

Street 1 Name Stop Condition-Street 2 Street 2 Name Stop Condition-Street 1

STONES LANDING ST StopSign **ORCHARD GRASS CT** None

Compliance Description N/A Remove & Replace Curb Ramp With Two New Directional Ramps or No N/A N/A