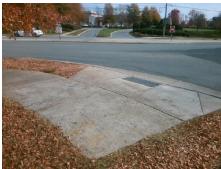

## **Access Compliance Report Public Rights-of-Way** (Curb Ramps)

Intersection ID: N/A Main Street: NORTHLAKE CENTRE PY **Cross Street: N/A** Location: NW **ADA ID: 3C93649AEEAE** Ramp Type: PerpDiag Initial Pass/Fail: Fail **Overall Compliance: No Severity Score:** 25

**Codes/Mitigation Info/Possible Solution** 

Street 1 Name **ENTRANCE** Stop Condition-Street 2 None **NORTHLAKE CENTRE PY** Street 2 Name Stop Condition-Street 1 None

Possible Solutions: **Remove & Replace Curb Ramp With Two New Directional Ramps or** Equivalent. Surveyor Notes: N/A PROW/ADA: Not Found, R304.2.2, R304.5.3

Total Cost: 3200.00

| Field Measurements/Component Compliance |                                       |                       |      |      |                             |      |
|-----------------------------------------|---------------------------------------|-----------------------|------|------|-----------------------------|------|
|                                         | Compliance Description                |                       | Data | Comp | liance Description          | Data |
|                                         | N/A                                   | Ramp Length (in)      | 77.0 | No   | Ramp Slope (%)              | 8.6  |
|                                         | Yes                                   | Ramp Width (in)       | 56.0 | No   | Ramp XSlope (%)             | 5.8  |
|                                         | N/A                                   | Flare Type LT         | N/A  | N/A  | Flare Type RT               | N/A  |
|                                         | N/A                                   | Flare Slope LT (%)    | N/A  | N/A  | Flare Slope RT (%)          | N/A  |
|                                         | N/A                                   | Flare Traversable LT? | No   | N/A  | Flare Traversable RT?       | No   |
|                                         | N/A                                   | Landing Length (in)   | N/A  | N/A  | DWS Provided?               | N/A  |
|                                         | N/A                                   | Landing Width (in)    | N/A  | N/A  | DWS Contrast?               | N/A  |
|                                         | N/A                                   | Landing Slope (%)     | N/A  | N/A  | DWS Length (in)             | N/A  |
|                                         | N/A                                   | Landing X Slope (%)   | N/A  | N/A  | DWS Full Width?             | N/A  |
|                                         | N/A                                   | Landing Curb? (Y/N)   | N/A  | N/A  | DWS Offset (in)             | N/A  |
|                                         | N/A                                   | Shared Landing?       | N/A  |      |                             |      |
|                                         | N/A                                   | Gutter Ponding?       | N/A  | N/A  | Gutter Slope (%)            | N/A  |
|                                         | N/A                                   | Gutter Lip Ht (in)    | N/A  | N/A  | Gutter X Slope (%)          | N/A  |
|                                         | N/A                                   | Painted X Walk1?      | No   | N/A  | Painted X Walk2?            | No   |
|                                         |                                       | X Walk 1 Direction    | To S |      | X Walk 2 Direction          | To E |
|                                         | N/A                                   | X Walk 1 Width (in)   | N/A  | N/A  | X Walk 2 Width (in)         | N/A  |
|                                         |                                       | X Walk 1 Slope (%)    | 1.3  |      | X Walk 2 Slope (%)          | 2.6  |
|                                         |                                       | X Walk 1 X Slope (%)  | 2.9  |      | X Walk 2 X Slope (%)        | 0.8  |
|                                         | N/A                                   | Ramp inside XWalk1?   | N/A  | N/A  | Ramp inside XWalk2?         | N/A  |
|                                         |                                       | Road Slope (%)        | 1.8  | N/A  | Clear Space?                | N/A  |
|                                         |                                       | Road X Slope (%)      | 2.7  | N/A  | Clear Space to XWalk (in)   | N/A  |
|                                         | N/A                                   | Any Obstructions?     | N/A  | N/A  | Storm Grate/Utility Hazard? | N/A  |
|                                         |                                       | Obstruction Type      |      |      | Storm Grate/Utility Type    |      |
|                                         |                                       |                       | N/A  |      |                             | N/A  |
|                                         |                                       |                       |      | Yes  | Surface Condition? (G/P)    | Good |
| Si<br>Tak                               | 1 1 1 1 1 1 1 1 1 1 1 1 1 1 1 1 1 1 1 |                       |      |      |                             |      |