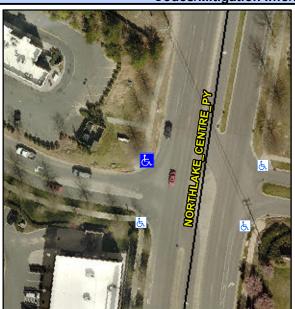

## **Access Compliance Report Public Rights-of-Way** (Curb Ramps)

Intersection ID: N/A Main Street: NORTHLAKE CENTRE PY **Cross Street: N/A** Location: NW **ADA ID: 3C93649AEEAE** Ramp Type: PerpDiag Initial Pass/Fail: Fail **Overall Compliance: No Severity Score:** 25

**Codes/Mitigation Info/Possible Solution** 

Street 1 Name **ENTRANCE** Stop Condition-Street 2 None **NORTHLAKE CENTRE PY** Street 2 Name Stop Condition-Street 1 None

Possible Solutions: **Remove & Replace Curb Ramp With Two New Directional Ramps or** Equivalent. Surveyor Notes: N/A PROW/ADA: Not Found, R304.2.2, R304.5.3