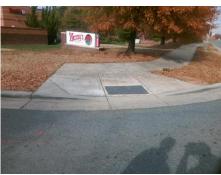

## **Access Compliance Report Public Rights-of-Way** (Curb Ramps)

Intersection ID: N/A Main Street: NORTHLAKE CENTRE PY **Cross Street: N/A** Location: NW **ADA ID: 3C93649AEEAE** Ramp Type: PerpDiag Initial Pass/Fail: Fail **Overall Compliance: No Severity Score:** 25

**Codes/Mitigation Info/Possible Solution** 

Street 1 Name **ENTRANCE** Stop Condition-Street 2 None **NORTHLAKE CENTRE PY** Street 2 Name Stop Condition-Street 1 None

Possible Solutions: **Remove & Replace Curb Ramp With Two New Directional Ramps or** Equivalent. Surveyor Notes: N/A PROW/ADA: Not Found, R304.2.2, R304.5.3

Total Cost: 3200.00

| Field Measurements/Component Compliance |                                       |                       |      |      |                             |      |
|-----------------------------------------|---------------------------------------|-----------------------|------|------|-----------------------------|------|
|                                         | Compliance Description                |                       | Data | Comp | liance Description          | Data |
|                                         | N/A                                   | Ramp Length (in)      | 77.0 | No   | Ramp Slope (%)              | 8.6  |
|                                         | Yes                                   | Ramp Width (in)       | 56.0 | No   | Ramp XSlope (%)             | 5.8  |
|                                         | N/A                                   | Flare Type LT         | N/A  | N/A  | Flare Type RT               | N/A  |
|                                         | N/A                                   | Flare Slope LT (%)    | N/A  | N/A  | Flare Slope RT (%)          | N/A  |
|                                         | N/A                                   | Flare Traversable LT? | No   | N/A  | Flare Traversable RT?       | No   |
|                                         | N/A                                   | Landing Length (in)   | N/A  | N/A  | DWS Provided?               | N/A  |
|                                         | N/A                                   | Landing Width (in)    | N/A  | N/A  | DWS Contrast?               | N/A  |
|                                         | N/A                                   | Landing Slope (%)     | N/A  | N/A  | DWS Length (in)             | N/A  |
|                                         | N/A                                   | Landing X Slope (%)   | N/A  | N/A  | DWS Full Width?             | N/A  |
|                                         | N/A                                   | Landing Curb? (Y/N)   | N/A  | N/A  | DWS Offset (in)             | N/A  |
|                                         | N/A                                   | Shared Landing?       | N/A  |      |                             |      |
|                                         | N/A                                   | Gutter Ponding?       | N/A  | N/A  | Gutter Slope (%)            | N/A  |
|                                         | N/A                                   | Gutter Lip Ht (in)    | N/A  | N/A  | Gutter X Slope (%)          | N/A  |
|                                         | N/A                                   | Painted X Walk1?      | No   | N/A  | Painted X Walk2?            | No   |
|                                         |                                       | X Walk 1 Direction    | To S |      | X Walk 2 Direction          | To E |
|                                         | N/A                                   | X Walk 1 Width (in)   | N/A  | N/A  | X Walk 2 Width (in)         | N/A  |
|                                         |                                       | X Walk 1 Slope (%)    | 1.3  |      | X Walk 2 Slope (%)          | 2.6  |
|                                         |                                       | X Walk 1 X Slope (%)  | 2.9  |      | X Walk 2 X Slope (%)        | 0.8  |
|                                         | N/A                                   | Ramp inside XWalk1?   | N/A  | N/A  | Ramp inside XWalk2?         | N/A  |
|                                         |                                       | Road Slope (%)        | 1.8  | N/A  | Clear Space?                | N/A  |
|                                         |                                       | Road X Slope (%)      | 2.7  | N/A  | Clear Space to XWalk (in)   | N/A  |
|                                         | N/A                                   | Any Obstructions?     | N/A  | N/A  | Storm Grate/Utility Hazard? | N/A  |
|                                         |                                       | Obstruction Type      |      |      | Storm Grate/Utility Type    |      |
|                                         |                                       |                       | N/A  |      |                             | N/A  |
|                                         |                                       |                       |      | Yes  | Surface Condition? (G/P)    | Good |
| Si<br>Tak                               | 1 1 1 1 1 1 1 1 1 1 1 1 1 1 1 1 1 1 1 |                       |      |      |                             |      |