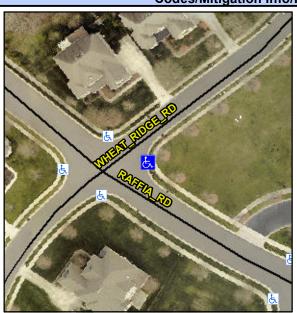

## Access Compliance Report Public Rights-of-Way (Curb Ramps)

Intersection ID: 47980 Main Street: WHEAT\_RIDGE\_RD Cross Street: RAFFIA\_RD Location: E

ADA ID: 3C961DE62599 Ramp Type: PerpDiag Initial Pass/Fail: Fail Overall Compliance: No Severity Score: 8.75

## Field Measurements/Component Compliance

Street 1 Name
Stop Condition-Street 2
Street 2 Name
Stop Condition-Street 1

WHEAT RIDGE RD None RAFFIA RD StopSign Possible Solutions:

Remove & Replace Curb Ramp With Two New Directional Ramps or Equivalent.