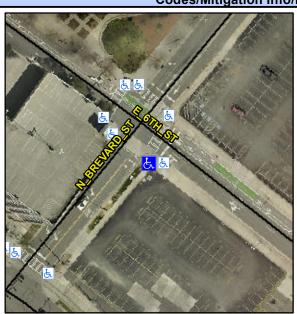

## Access Compliance Report Public Rights-of-Way (Curb Ramps)

 Intersection ID: 12413
 Main Street: N\_BREVARD\_ST
 Cross Street: E\_6TH\_ST
 Location:
 S

 ADA ID: 3C9D6B8B728B
 Ramp Type: PerpDiag
 Initial Pass/Fail: Fail
 Overall Compliance: No
 Severity Score:
 35

## Field Measurements/Component Compliance

Street 1 Name E 6TH ST
Stop Condition-Street 2 Signal
Street 2 Name N BREVARD ST
Stop Condition-Street 1 Signal

Possible Solutions:

Remove & Replace Curb Ramp With
Two New Directional Ramps or
Equivalent.