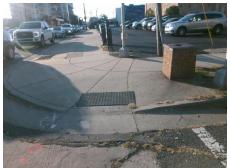

Surveyor Notes:

N/A

PROW/ADA:

Not Found, R304.5.1

Total Cost: \$ 3200.00

| Field Measurements/Component Compliance |                        |                       |       |      |                             |       |
|-----------------------------------------|------------------------|-----------------------|-------|------|-----------------------------|-------|
|                                         | Compliance Description |                       | Data  | Comp | oliance Description         | Data  |
|                                         | N/A                    | Ramp Length (in)      | 84.0  | Yes  | Ramp Slope (%)              | 8.0   |
|                                         | No                     | Ramp Width (in)       | 24.0  | Yes  | Ramp XSlope (%)             | 0.3   |
|                                         | N/A                    | Flare Type LT         | N/A   | N/A  | Flare Type RT               | N/A   |
|                                         | N/A                    | Flare Slope LT (%)    | N/A   | N/A  | Flare Slope RT (%)          | N/A   |
|                                         | N/A                    | Flare Traversable LT? | N/A   | N/A  | Flare Traversable RT?       | N/A   |
|                                         | N/A                    | Landing Length (in)   | N/A   | N/A  | DWS Provided?               | N/A   |
|                                         | N/A                    | Landing Width (in)    | N/A   | N/A  | DWS Contrast?               | N/A   |
|                                         | N/A                    | Landing Slope (%)     | N/A   | N/A  | DWS Length (in)             | N/A   |
|                                         | N/A                    | Landing X Slope (%)   | N/A   | N/A  | DWS Full Width?             | N/A   |
|                                         | N/A                    | Landing Curb? (Y/N)   | N/A   | N/A  | DWS Offset (in)             | N/A   |
|                                         | N/A                    | Shared Landing?       | N/A   |      |                             |       |
|                                         | N/A                    | Gutter Ponding?       | N/A   | N/A  | Gutter Slope (%)            | N/A   |
|                                         | N/A                    | Gutter Lip Ht (in)    | N/A   | N/A  | Gutter X Slope (%)          | N/A   |
|                                         | N/A                    | Painted X Walk1?      | Yes   | N/A  | Painted X Walk2?            | Yes   |
|                                         |                        | X Walk 1 Direction    | To NE |      | X Walk 2 Direction          | To NW |
|                                         | N/A                    | X Walk 1 Width (in)   | 112.0 | N/A  | X Walk 2 Width (in)         | 112.0 |
|                                         |                        | X Walk 1 Slope (%)    | 1.8   |      | X Walk 2 Slope (%)          | 1.0   |
|                                         |                        | X Walk 1 X Slope (%)  | 0.9   |      | X Walk 2 X Slope (%)        | 0.6   |
|                                         | N/A                    | Ramp inside XWalk1?   | Yes   | N/A  | Ramp inside XWalk2?         | Yes   |
|                                         |                        | Road Slope (%)        | 0.5   | N/A  | Clear Space?                | N/A   |
|                                         |                        | Road X Slope (%)      | 1.3   | N/A  | Clear Space to XWalk (in)   | N/A   |
|                                         | N/A                    | Any Obstructions?     | N/A   | N/A  | Storm Grate/Utility Hazard? | N/A   |
|                                         |                        | Obstruction Type      |       | l    | Storm Grate/Utility Type    |       |
|                                         |                        |                       | N/A   |      |                             | N/A   |
|                                         |                        |                       |       | Yes  | Surface Condition? (G/P)    | Good  |
|                                         | -                      |                       |       |      |                             |       |