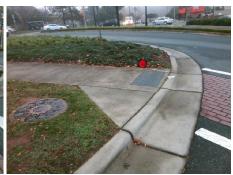

## Field Measurements/Component Compliance

Street 1 Name WALNUT AV
Stop Condition-Street 2 StopSign
Street 2 Name N/A
Stop Condition-Street 1 N/A

Possible Solutions:

Remove & Replace Entire Ramp.

Surveyor Notes:

N/A

PROW/ADA:

Not Found, R304.5.1, R304.5.3

Total Cost:

1850.00

| Field Measurements/Component Compliance |                       |       |      |        |                         |      |
|-----------------------------------------|-----------------------|-------|------|--------|-------------------------|------|
| Comp                                    | liance Description    | Data  | Comp | liance | Description             | Data |
| N/A                                     | Ramp Length (in)      | 75.0  | Yes  | Ramp   | Slope (%)               | 5.0  |
| No                                      | Ramp Width (in)       | 47.5  | No   | Ramp   | XSlope (%)              | 3.1  |
| N/A                                     | Flare Type LT         | N/A   | N/A  | Flare  | Type RT                 | N/A  |
| N/A                                     | Flare Slope LT (%)    | N/A   | N/A  | Flare  | Slope RT (%)            | N/A  |
| N/A                                     | Flare Traversable LT? | N/A   | N/A  | Flare  | Traversable RT?         | N/A  |
| N/A                                     | Landing Length (in)   | N/A   | N/A  | DWS    | Provided?               | N/A  |
| N/A                                     | Landing Width (in)    | N/A   | N/A  | DWS    | Contrast?               | N/A  |
| N/A                                     | Landing Slope (%)     | N/A   | N/A  | DWS    | Length (in)             | N/A  |
| N/A                                     | Landing X Slope (%)   | N/A   | N/A  | DWS    | Full Width?             | N/A  |
| N/A                                     | Landing Curb? (Y/N)   | N/A   | N/A  | DWS    | Offset (in)             | N/A  |
| N/A                                     | Shared Landing?       | N/A   |      |        |                         |      |
| N/A                                     | Gutter Ponding?       | N/A   | N/A  | Gutte  | r Slope (%)             | N/A  |
| N/A                                     | Gutter Lip Ht (in)    | N/A   | N/A  | Gutte  | r X Slope (%)           | N/A  |
| N/A                                     | Painted X Walk1?      | Yes   | N/A  | Paint  | ed X Walk2?             | N/A  |
|                                         | X Walk 1 Direction    | To NW |      | X Wa   | lk 2 Direction          | N/A  |
| N/A                                     | X Walk 1 Width (in)   | 107.0 | N/A  | X Wa   | lk 2 Width (in)         | N/A  |
|                                         | X Walk 1 Slope (%)    | 4.3   |      | X Wa   | lk 2 Slope (%)          | N/A  |
|                                         | X Walk 1 X Slope (%)  | 4.9   |      | X Wa   | lk 2 X Slope (%)        | N/A  |
| N/A                                     | Ramp inside XWalk1?   | Yes   | N/A  | Ramp   | inside XWalk2?          | N/A  |
|                                         | Road Slope (%)        | N/A   | N/A  | Clear  | Space?                  | N/A  |
|                                         | Road X Slope (%)      | N/A   | N/A  | Clear  | Space to XWalk (in)     | N/A  |
| N/A                                     | Any Obstructions?     | N/A   | N/A  | Storm  | n Grate/Utility Hazard? | N/A  |
|                                         | Obstruction Type      |       |      | Storm  | Grate/Utility Type      |      |
|                                         |                       | N/A   |      |        |                         | N/A  |
|                                         |                       |       | Yes  | Surfa  | ce Condition? (G/P)     | Good |