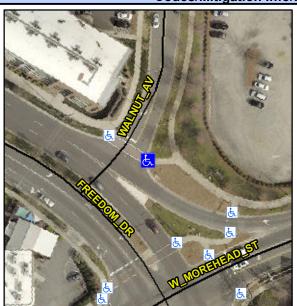

## Access Compliance Report Public Rights-of-Way (Curb Ramps)

Intersection ID: 12013 Main Street: FREEDOM\_DR Cross Street: W\_MOREHEAD\_ST Location: S

ADA ID: 3CA1149029BB Ramp Type: Perp Initial Pass/Fail: Fail Overall Compliance: No Severity Score: 10

## Field Measurements/Component Compliance

Street 1 Name WALNUT AV
Stop Condition-Street 2 StopSign
Street 2 Name N/A
Stop Condition-Street 1 N/A

Possible Solutions:

Remove & Replace Entire Ramp.

Surveyor Notes: