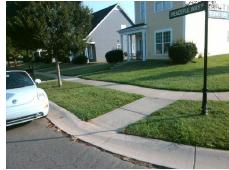

## **Access Compliance Report Public Rights-of-Way** (Curb Ramps)

Intersection ID: 9694 Main Street: PEACEFUL WAY DR Cross Street: RISING\_OAK\_DR Location: ADA ID: 3CA6417FC472 Ramp Type: Perp Initial Pass/Fail: Fail **Overall Compliance: No** Severity Score: 13.75

**Codes/Mitigation Info/Possible Solution** 

**PEACEFUL WAY DR** Street 1 Name Stop Condition-Street 2 StopSign Street 2 Name N/A Stop Condition-Street 1 N/A Possible Solutions: Remove & Replace Entire Ramp. Surveyor Notes: N/A PROW/ADA: Not Found, R304.2.2, R304.5.3

Total Cost: 1850.00

| Field Measurements/Component Compliance |                       |       |      |                             |      |
|-----------------------------------------|-----------------------|-------|------|-----------------------------|------|
| Compliance Description                  |                       | Data  | Comp | pliance Description         | Data |
| N/A                                     | Ramp Length (in)      | 94.0  | No   | Ramp Slope (%)              | 9.0  |
| Yes                                     | Ramp Width (in)       | 48.0  | No   | Ramp XSlope (%)             | 2.5  |
| N/A                                     | Flare Type LT         | N/A   | N/A  | Flare Type RT               | N/A  |
| N/A                                     | Flare Slope LT (%)    | N/A   | N/A  | Flare Slope RT (%)          | N/A  |
| N/A                                     | Flare Traversable LT? | N/A   | N/A  | Flare Traversable RT?       | N/A  |
| N/A                                     | Landing Length (in)   | N/A   | N/A  | DWS Provided?               | N/A  |
| N/A                                     | Landing Width (in)    | N/A   | N/A  | DWS Contrast?               | N/A  |
| N/A                                     | Landing Slope (%)     | N/A   | N/A  | DWS Length (in)             | N/A  |
| N/A                                     | Landing X Slope (%)   | N/A   | N/A  | DWS Full Width?             | N/A  |
| N/A                                     | Landing Curb? (Y/N)   | N/A   | N/A  | DWS Offset (in)             | N/A  |
| N/A                                     | Shared Landing?       | N/A   |      |                             |      |
| N/A                                     | Gutter Ponding?       | N/A   | N/A  | Gutter Slope (%)            | N/A  |
| N/A                                     | Gutter Lip Ht (in)    | 1.0   | N/A  | Gutter X Slope (%)          | N/A  |
| N/A                                     | Painted X Walk1?      | No    | N/A  | Painted X Walk2?            | N/A  |
|                                         | X Walk 1 Direction    | To SW |      | X Walk 2 Direction          | N/A  |
| N/A                                     | X Walk 1 Width (in)   | N/A   | N/A  | X Walk 2 Width (in)         | N/A  |
|                                         | X Walk 1 Slope (%)    | 0.8   |      | X Walk 2 Slope (%)          | N/A  |
|                                         | X Walk 1 X Slope (%)  | 3.2   |      | X Walk 2 X Slope (%)        | N/A  |
| N/A                                     | Ramp inside XWalk1?   | N/A   | N/A  | Ramp inside XWalk2?         | N/A  |
|                                         | Road Slope (%)        | N/A   | N/A  | Clear Space?                | N/A  |
|                                         | Road X Slope (%)      | N/A   | N/A  | Clear Space to XWalk (in)   | N/A  |
| N/A                                     | Any Obstructions?     | N/A   | N/A  | Storm Grate/Utility Hazard? | N/A  |
|                                         | Obstruction Type      |       |      | Storm Grate/Utility Type    |      |
|                                         |                       | N/A   |      |                             | N/A  |
|                                         |                       |       | Yes  | Surface Condition? (G/P)    | Good |