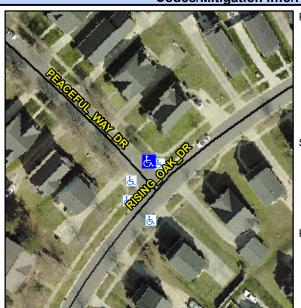

## **Access Compliance Report Public Rights-of-Way** (Curb Ramps)

Intersection ID: 9694 Main Street: PEACEFUL WAY DR Cross Street: RISING\_OAK\_DR Location: ADA ID: 3CA6417FC472 Ramp Type: Perp Initial Pass/Fail: Fail **Overall Compliance: No** Severity Score: 13.75

**Codes/Mitigation Info/Possible Solution** 

**PEACEFUL WAY DR** Street 1 Name Stop Condition-Street 2 StopSign Street 2 Name N/A Stop Condition-Street 1 N/A Possible Solutions: Remove & Replace Entire Ramp. Surveyor Notes: N/A PROW/ADA: Not Found, R304.2.2, R304.5.3