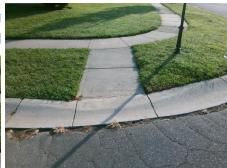

## **Access Compliance Report Public Rights-of-Way** (Curb Ramps)

Intersection ID: 9694 Main Street: PEACEFUL WAY DR Cross Street: RISING\_OAK\_DR Location: ADA ID: 3CA6417FC472 Ramp Type: Perp Initial Pass/Fail: Fail **Overall Compliance: No** Severity Score: 13.75

**Codes/Mitigation Info/Possible Solution** 

**PEACEFUL WAY DR** Street 1 Name Stop Condition-Street 2 StopSign Street 2 Name N/A Stop Condition-Street 1 N/A Possible Solutions: Remove & Replace Entire Ramp. Surveyor Notes: N/A PROW/ADA: Not Found, R304.2.2, R304.5.3

Total Cost: 1850.00

| Field Measurements/Component Compliance |                       |       |      |                             |      |
|-----------------------------------------|-----------------------|-------|------|-----------------------------|------|
| Compliance Description                  |                       | Data  | Comp | pliance Description         | Data |
| N/A                                     | Ramp Length (in)      | 94.0  | No   | Ramp Slope (%)              | 9.0  |
| Yes                                     | Ramp Width (in)       | 48.0  | No   | Ramp XSlope (%)             | 2.5  |
| N/A                                     | Flare Type LT         | N/A   | N/A  | Flare Type RT               | N/A  |
| N/A                                     | Flare Slope LT (%)    | N/A   | N/A  | Flare Slope RT (%)          | N/A  |
| N/A                                     | Flare Traversable LT? | N/A   | N/A  | Flare Traversable RT?       | N/A  |
| N/A                                     | Landing Length (in)   | N/A   | N/A  | DWS Provided?               | N/A  |
| N/A                                     | Landing Width (in)    | N/A   | N/A  | DWS Contrast?               | N/A  |
| N/A                                     | Landing Slope (%)     | N/A   | N/A  | DWS Length (in)             | N/A  |
| N/A                                     | Landing X Slope (%)   | N/A   | N/A  | DWS Full Width?             | N/A  |
| N/A                                     | Landing Curb? (Y/N)   | N/A   | N/A  | DWS Offset (in)             | N/A  |
| N/A                                     | Shared Landing?       | N/A   |      |                             |      |
| N/A                                     | Gutter Ponding?       | N/A   | N/A  | Gutter Slope (%)            | N/A  |
| N/A                                     | Gutter Lip Ht (in)    | 1.0   | N/A  | Gutter X Slope (%)          | N/A  |
| N/A                                     | Painted X Walk1?      | No    | N/A  | Painted X Walk2?            | N/A  |
|                                         | X Walk 1 Direction    | To SW |      | X Walk 2 Direction          | N/A  |
| N/A                                     | X Walk 1 Width (in)   | N/A   | N/A  | X Walk 2 Width (in)         | N/A  |
|                                         | X Walk 1 Slope (%)    | 0.8   |      | X Walk 2 Slope (%)          | N/A  |
|                                         | X Walk 1 X Slope (%)  | 3.2   |      | X Walk 2 X Slope (%)        | N/A  |
| N/A                                     | Ramp inside XWalk1?   | N/A   | N/A  | Ramp inside XWalk2?         | N/A  |
|                                         | Road Slope (%)        | N/A   | N/A  | Clear Space?                | N/A  |
|                                         | Road X Slope (%)      | N/A   | N/A  | Clear Space to XWalk (in)   | N/A  |
| N/A                                     | Any Obstructions?     | N/A   | N/A  | Storm Grate/Utility Hazard? | N/A  |
|                                         | Obstruction Type      |       |      | Storm Grate/Utility Type    |      |
|                                         |                       | N/A   |      |                             | N/A  |
|                                         |                       |       | Yes  | Surface Condition? (G/P)    | Good |