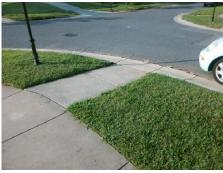

## **Access Compliance Report Public Rights-of-Way** (Curb Ramps)

Intersection ID: 9694 Main Street: PEACEFUL WAY DR Cross Street: RISING\_OAK\_DR Location: ADA ID: 3CA6417FC472 Ramp Type: Perp Initial Pass/Fail: Fail **Overall Compliance: No** Severity Score: 13.75

**Codes/Mitigation Info/Possible Solution** 

**PEACEFUL WAY DR** Street 1 Name Stop Condition-Street 2 StopSign Street 2 Name N/A Stop Condition-Street 1 N/A Possible Solutions: Remove & Replace Entire Ramp. Surveyor Notes: N/A PROW/ADA: Not Found, R304.2.2, R304.5.3

Total Cost: 1850.00

| Field Measurements/Component Compliance |                       |       |      |                             |      |
|-----------------------------------------|-----------------------|-------|------|-----------------------------|------|
| Compliance Description                  |                       | Data  | Comp | pliance Description         | Data |
| N/A                                     | Ramp Length (in)      | 94.0  | No   | Ramp Slope (%)              | 9.0  |
| Yes                                     | Ramp Width (in)       | 48.0  | No   | Ramp XSlope (%)             | 2.5  |
| N/A                                     | Flare Type LT         | N/A   | N/A  | Flare Type RT               | N/A  |
| N/A                                     | Flare Slope LT (%)    | N/A   | N/A  | Flare Slope RT (%)          | N/A  |
| N/A                                     | Flare Traversable LT? | N/A   | N/A  | Flare Traversable RT?       | N/A  |
| N/A                                     | Landing Length (in)   | N/A   | N/A  | DWS Provided?               | N/A  |
| N/A                                     | Landing Width (in)    | N/A   | N/A  | DWS Contrast?               | N/A  |
| N/A                                     | Landing Slope (%)     | N/A   | N/A  | DWS Length (in)             | N/A  |
| N/A                                     | Landing X Slope (%)   | N/A   | N/A  | DWS Full Width?             | N/A  |
| N/A                                     | Landing Curb? (Y/N)   | N/A   | N/A  | DWS Offset (in)             | N/A  |
| N/A                                     | Shared Landing?       | N/A   |      |                             |      |
| N/A                                     | Gutter Ponding?       | N/A   | N/A  | Gutter Slope (%)            | N/A  |
| N/A                                     | Gutter Lip Ht (in)    | 1.0   | N/A  | Gutter X Slope (%)          | N/A  |
| N/A                                     | Painted X Walk1?      | No    | N/A  | Painted X Walk2?            | N/A  |
|                                         | X Walk 1 Direction    | To SW |      | X Walk 2 Direction          | N/A  |
| N/A                                     | X Walk 1 Width (in)   | N/A   | N/A  | X Walk 2 Width (in)         | N/A  |
|                                         | X Walk 1 Slope (%)    | 0.8   |      | X Walk 2 Slope (%)          | N/A  |
|                                         | X Walk 1 X Slope (%)  | 3.2   |      | X Walk 2 X Slope (%)        | N/A  |
| N/A                                     | Ramp inside XWalk1?   | N/A   | N/A  | Ramp inside XWalk2?         | N/A  |
|                                         | Road Slope (%)        | N/A   | N/A  | Clear Space?                | N/A  |
|                                         | Road X Slope (%)      | N/A   | N/A  | Clear Space to XWalk (in)   | N/A  |
| N/A                                     | Any Obstructions?     | N/A   | N/A  | Storm Grate/Utility Hazard? | N/A  |
|                                         | Obstruction Type      |       |      | Storm Grate/Utility Type    |      |
|                                         |                       | N/A   |      |                             | N/A  |
|                                         |                       |       | Yes  | Surface Condition? (G/P)    | Good |