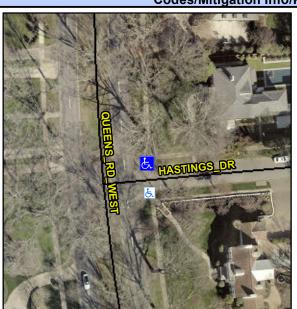

## Access Compliance Report Public Rights-of-Way (Curb Ramps)

Intersection ID: 16868 Main Street: HASTINGS\_DR Cross Street: QUEENS\_RD\_WEST Location: NE

ADA ID: 3CABC886E4E4 Ramp Type: BlendTrans1 Initial Pass/Fail: Fail Overall Compliance: No Severity Score: 12.5