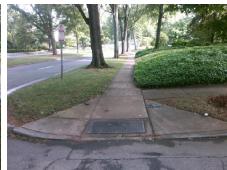

## Field Measurements/Component Compliance

Street 1 Name

Stop Condition-Street 1

StopSign
Street 2 Name

N/A

Stop Condition-Street 2

N/A

Possible Solutions:

Remove & Replace Curb Ramp With Two New Directional Ramps or Equivalent.

Surveyor Notes:

ASP LIP 1.0

PROW/ADA:

R304.5.3

Total Cost: \$ 3200.00

Compliance Description Data Compliance Description Data Yes N/A Ramp Length (in) 36.0 BlendTrans Slope (%) 4.6 No Yes Ramp Width (in) 60.0 BlendTrans XSlope (%) 5.7 N/A N/A Flare Type LT N/A Flare Type RT N/A N/A Flare Slope LT (%) N/A N/A Flare Slope RT (%) N/A N/A Flare Traversable LT? N/A N/A Flare Traversable RT? N/A N/A Landing Length (in) N/A N/A DWS Provided? N/A N/A Landing Width (in) N/A N/A **DWS Contrast?** N/A N/A N/A N/A Landing Slope (%) DWS Length (in) N/A N/A Landing X Slope (%) N/A N/A DWS Full Width? N/A N/A Landing Curb? (Y/N) N/A N/A DWS Offset (in) N/A N/A N/A Shared Landing? N/A **Gutter Ponding?** N/A N/A Gutter Slope (%) N/A N/A Gutter Lip Ht (in) N/A N/A Gutter X Slope (%) N/A N/A Painted X Walk1? No N/A Painted X Walk2? N/A X Walk 1 Direction To S X Walk 2 Direction N/A N/A X Walk 1 Width (in) X Walk 2 Width (in) N/A X Walk 1 Slope (%) 4.9 X Walk 2 Slope (%) N/A X Walk 1 X Slope (%) 4.3 X Walk 2 X Slope (%) N/A N/A N/A Ramp inside XWalk2? N/A Ramp inside XWalk1? N/A Road Slope (%) 4.3 Clear Space? N/A N/A Road X Slope (%) Clear Space to XWalk (in) N/A 4.9 N/A N/A N/A Any Obstructions? Storm Grate/Utility Hazard? N/A **Obstruction Type** Storm Grate/Utility Type N/A N/A Yes Surface Condition? (G/P) Good N/A Curb Slope (%) 1.4