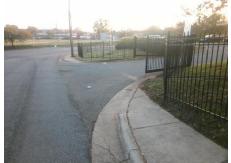

## Field Measurements/Component Compliance

Street 1 Name
Stop Condition-Street 2
Street 2 Name
Stop Condition-Street 1

ENTRANCE StopSign BALTIMORE AV None Possible Solutions:

Remove & Replace Curb Ramp With
Two New Directional Ramps or
Equivalent.

Surveyor Notes:
N/A

PROW/ADA:
Not Found, R304.2.2, R304.5.3

Total Cost: \$ 3200.00

| Compliance Description |                       | Data  | Compliance Description |                             | Data  |
|------------------------|-----------------------|-------|------------------------|-----------------------------|-------|
| N/A                    | Ramp Length (in)      | 31.0  | No                     | Ramp Slope (%)              | 15.7  |
| Yes                    | Ramp Width (in)       | 48.0  | No                     | Ramp XSlope (%)             | 2.9   |
| N/A                    | Flare Type LT         | N/A   | N/A                    | Flare Type RT               | N/A   |
| N/A                    | Flare Slope LT (%)    | N/A   | N/A                    | Flare Slope RT (%)          | N/A   |
| N/A                    | Flare Traversable LT? | N/A   | N/A                    | Flare Traversable RT?       | N/A   |
| N/A                    | Landing Length (in)   | N/A   | N/A                    | DWS Provided?               | N/A   |
| N/A                    | Landing Width (in)    | N/A   | N/A                    | DWS Contrast?               | N/A   |
| N/A                    | Landing Slope (%)     | N/A   | N/A                    | DWS Length (in)             | N/A   |
| N/A                    | Landing X Slope (%)   | N/A   | N/A                    | DWS Full Width?             | N/A   |
| N/A                    | Landing Curb? (Y/N)   | N/A   | N/A                    | DWS Offset (in)             | N/A   |
| N/A                    | Shared Landing?       | N/A   |                        |                             |       |
| N/A                    | Gutter Ponding?       | N/A   | N/A                    | Gutter Slope (%)            | N/A   |
| N/A                    | Gutter Lip Ht (in)    | N/A   | N/A                    | Gutter X Slope (%)          | N/A   |
| N/A                    | Painted X Walk1?      | No    | N/A                    | Painted X Walk2?            | No    |
|                        | X Walk 1 Direction    | To NE |                        | X Walk 2 Direction          | To NW |
| N/A                    | X Walk 1 Width (in)   | N/A   | N/A                    | X Walk 2 Width (in)         | N/A   |
|                        | X Walk 1 Slope (%)    | 7.0   |                        | X Walk 2 Slope (%)          | 3.3   |
|                        | X Walk 1 X Slope (%)  | 7.2   |                        | X Walk 2 X Slope (%)        | 2.8   |
| N/A                    | Ramp inside XWalk1?   | N/A   | N/A                    | Ramp inside XWalk2?         | N/A   |
|                        | Road Slope (%)        | 3.0   | N/A                    | Clear Space?                | N/A   |
|                        | Road X Slope (%)      | 6.9   | N/A                    | Clear Space to XWalk (in)   | N/A   |
| N/A                    | Any Obstructions?     | N/A   | N/A                    | Storm Grate/Utility Hazard? | N/A   |
|                        | Obstruction Type      |       | l                      | Storm Grate/Utility Type    |       |
|                        |                       | N/A   |                        |                             | N/A   |
|                        |                       |       | l                      |                             |       |