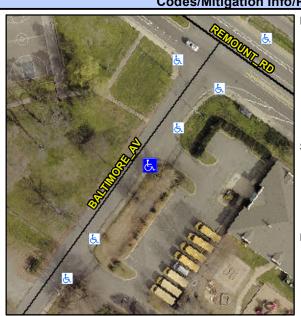

## Access Compliance Report Public Rights-of-Way (Curb Ramps)

Intersection ID: 10020446 Main Street: BALTIMORE\_AV Cross Street: N/A Location: S

ADA ID: 3CB0CCA66EE6 Ramp Type: PerpDiag Initial Pass/Fail: Fail Overall Compliance: No Severity Score: 26.25

## Field Measurements/Component Compliance

Street 1 Name
Stop Condition-Street 2
Street 2 Name
Stop Condition-Street 1

ENTRANCE StopSign BALTIMORE AV None Possible Solutions:

Remove & Replace Curb Ramp With
Two New Directional Ramps or
Equivalent.