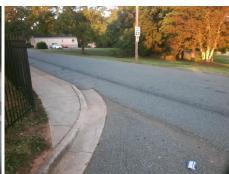

## Field Measurements/Component Compliance

Street 1 Name
Stop Condition-Street 2
Street 2 Name
Stop Condition-Street 1

ENTRANCE StopSign BALTIMORE AV None Possible Solutions:

Remove & Replace Curb Ramp With
Two New Directional Ramps or
Equivalent.

Surveyor Notes:
N/A

PROW/ADA:
Not Found, R304.2.2, R304.5.3

Total Cost: \$ 3200.00

| Compliance Description |                       | Data  | Compliance Description |                             | Data  |
|------------------------|-----------------------|-------|------------------------|-----------------------------|-------|
| N/A                    | Ramp Length (in)      | 31.0  | No                     | Ramp Slope (%)              | 15.7  |
| Yes                    | Ramp Width (in)       | 48.0  | No                     | Ramp XSlope (%)             | 2.9   |
| N/A                    | Flare Type LT         | N/A   | N/A                    | Flare Type RT               | N/A   |
| N/A                    | Flare Slope LT (%)    | N/A   | N/A                    | Flare Slope RT (%)          | N/A   |
| N/A                    | Flare Traversable LT? | N/A   | N/A                    | Flare Traversable RT?       | N/A   |
| N/A                    | Landing Length (in)   | N/A   | N/A                    | DWS Provided?               | N/A   |
| N/A                    | Landing Width (in)    | N/A   | N/A                    | DWS Contrast?               | N/A   |
| N/A                    | Landing Slope (%)     | N/A   | N/A                    | DWS Length (in)             | N/A   |
| N/A                    | Landing X Slope (%)   | N/A   | N/A                    | DWS Full Width?             | N/A   |
| N/A                    | Landing Curb? (Y/N)   | N/A   | N/A                    | DWS Offset (in)             | N/A   |
| N/A                    | Shared Landing?       | N/A   |                        |                             |       |
| N/A                    | Gutter Ponding?       | N/A   | N/A                    | Gutter Slope (%)            | N/A   |
| N/A                    | Gutter Lip Ht (in)    | N/A   | N/A                    | Gutter X Slope (%)          | N/A   |
| N/A                    | Painted X Walk1?      | No    | N/A                    | Painted X Walk2?            | No    |
|                        | X Walk 1 Direction    | To NE |                        | X Walk 2 Direction          | To NW |
| N/A                    | X Walk 1 Width (in)   | N/A   | N/A                    | X Walk 2 Width (in)         | N/A   |
|                        | X Walk 1 Slope (%)    | 7.0   |                        | X Walk 2 Slope (%)          | 3.3   |
|                        | X Walk 1 X Slope (%)  | 7.2   |                        | X Walk 2 X Slope (%)        | 2.8   |
| N/A                    | Ramp inside XWalk1?   | N/A   | N/A                    | Ramp inside XWalk2?         | N/A   |
|                        | Road Slope (%)        | 3.0   | N/A                    | Clear Space?                | N/A   |
|                        | Road X Slope (%)      | 6.9   | N/A                    | Clear Space to XWalk (in)   | N/A   |
| N/A                    | Any Obstructions?     | N/A   | N/A                    | Storm Grate/Utility Hazard? | N/A   |
|                        | Obstruction Type      |       | l                      | Storm Grate/Utility Type    |       |
|                        |                       | N/A   |                        |                             | N/A   |
|                        |                       |       | l                      |                             |       |