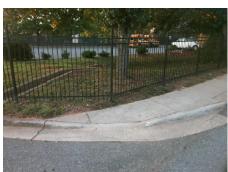

## Field Measurements/Component Compliance

Street 1 Name
Stop Condition-Street 2
Street 2 Name
Stop Condition-Street 1

ENTRANCE StopSign BALTIMORE AV None Possible Solutions:

Remove & Replace Curb Ramp With
Two New Directional Ramps or
Equivalent.

Surveyor Notes:
N/A

PROW/ADA:
Not Found, R304.2.2, R304.5.3

Total Cost: \$ 3200.00

| Compliance Description |                       | Data  | Compliance Description |                             | Data  |
|------------------------|-----------------------|-------|------------------------|-----------------------------|-------|
| N/A                    | Ramp Length (in)      | 31.0  | No                     | Ramp Slope (%)              | 15.7  |
| Yes                    | Ramp Width (in)       | 48.0  | No                     | Ramp XSlope (%)             | 2.9   |
| N/A                    | Flare Type LT         | N/A   | N/A                    | Flare Type RT               | N/A   |
| N/A                    | Flare Slope LT (%)    | N/A   | N/A                    | Flare Slope RT (%)          | N/A   |
| N/A                    | Flare Traversable LT? | N/A   | N/A                    | Flare Traversable RT?       | N/A   |
| N/A                    | Landing Length (in)   | N/A   | N/A                    | DWS Provided?               | N/A   |
| N/A                    | Landing Width (in)    | N/A   | N/A                    | DWS Contrast?               | N/A   |
| N/A                    | Landing Slope (%)     | N/A   | N/A                    | DWS Length (in)             | N/A   |
| N/A                    | Landing X Slope (%)   | N/A   | N/A                    | DWS Full Width?             | N/A   |
| N/A                    | Landing Curb? (Y/N)   | N/A   | N/A                    | DWS Offset (in)             | N/A   |
| N/A                    | Shared Landing?       | N/A   |                        |                             |       |
| N/A                    | Gutter Ponding?       | N/A   | N/A                    | Gutter Slope (%)            | N/A   |
| N/A                    | Gutter Lip Ht (in)    | N/A   | N/A                    | Gutter X Slope (%)          | N/A   |
| N/A                    | Painted X Walk1?      | No    | N/A                    | Painted X Walk2?            | No    |
|                        | X Walk 1 Direction    | To NE |                        | X Walk 2 Direction          | To NW |
| N/A                    | X Walk 1 Width (in)   | N/A   | N/A                    | X Walk 2 Width (in)         | N/A   |
|                        | X Walk 1 Slope (%)    | 7.0   |                        | X Walk 2 Slope (%)          | 3.3   |
|                        | X Walk 1 X Slope (%)  | 7.2   |                        | X Walk 2 X Slope (%)        | 2.8   |
| N/A                    | Ramp inside XWalk1?   | N/A   | N/A                    | Ramp inside XWalk2?         | N/A   |
|                        | Road Slope (%)        | 3.0   | N/A                    | Clear Space?                | N/A   |
|                        | Road X Slope (%)      | 6.9   | N/A                    | Clear Space to XWalk (in)   | N/A   |
| N/A                    | Any Obstructions?     | N/A   | N/A                    | Storm Grate/Utility Hazard? | N/A   |
|                        | Obstruction Type      |       | l                      | Storm Grate/Utility Type    |       |
|                        |                       | N/A   |                        |                             | N/A   |
|                        |                       |       | l                      |                             |       |