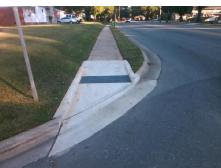

## Field Measurements/Component Compliance

**COMMERCIAL AV** Street 1 Name StopSign Stop Condition-Street 1 Street 2 Name N/A Stop Condition-Street 2 N/A

Possible Solutions: Remove & Replace Entire Ramp. Surveyor Notes: N/A PROW/ADA: R304.5.3

Total Cost: 1600.00

| Field Measurements/Component Compliance |                       |       |            |       |                         |      |
|-----------------------------------------|-----------------------|-------|------------|-------|-------------------------|------|
| Compliance Description                  |                       | Data  | Compliance |       | Description             | Data |
| N/A                                     | Ramp Length (in)      | 72.5  | N/A        | Grad  | e Break?                | N/A  |
| Yes                                     | Ramp Width (in)       | 58.5  | N/A        | Grad  | e Break Slope (%)       | 0.0  |
| Yes                                     | Ramp Slope (%)        | 6.3   | N/A        | Grad  | e Break XSlope (%)      | 0.0  |
| No                                      | Ramp XSlope (%)       | 2.4   |            |       |                         |      |
| N/A                                     | Flare Type LT         | N/A   | N/A        | Flare | Type RT                 | N/A  |
| N/A                                     | Flare Slope LT (%)    | N/A   | N/A        | Flare | Slope RT (%)            | 0.0  |
| N/A                                     | Flare Traversable LT? | N/A   | N/A        | Flare | Traversable RT?         | N/A  |
| N/A                                     | Landing Length (in)   | 0.0   | N/A        | DWS   | Provided?               | N/A  |
| N/A                                     | Landing Width (in)    | 0.0   | N/A        | DWS   | Contrast?               | N/A  |
| N/A                                     | Landing Slope (%)     | 0.0   | N/A        | DWS   | Length (in)             | N/A  |
| N/A                                     | Landing X Slope (%)   | 0.0   | N/A        | DWS   | Full Width?             | N/A  |
| N/A                                     | Landing Curb? (Y/N)   | N/A   | N/A        | DWS   | Offset LT (in)          | N/A  |
| N/A                                     | Shared Landing?       | N/A   | N/A        | DWS   | Offset RT (in)          | N/A  |
| N/A                                     | Gutter Ponding?       | 0.0   | N/A        | Gutte | r Slope (%)             | N/A  |
| N/A                                     | Gutter Lip Ht (in)    | 0.0   | N/A        | Gutte | r X Slope (%)           | N/A  |
| N/A                                     | Painted X Walk1?      | No    |            | Road  | Slope (%)               | 1.0  |
|                                         | X Walk 1 Direction    | To SE |            | Road  | X Slope (%)             | 1.2  |
|                                         | X Walk 1 Width (in)   | N/A   |            | Clear | Space?                  | N/A  |
|                                         | X Walk 1 Slope (%)    | 1.6   | N/A        | Clear | Space to XWalk (in)     | N/A  |
|                                         | X Walk 1 X Slope (%)  | 1.2   | N/A        | Storn | n Grate/Utility Hazard? | N/A  |
| N/A                                     | Ramp inside XWalk1?   | N/A   |            | Storn | n Grate/Utility Type    |      |
| N/A                                     | Any Obstructions?     | N/A   |            |       |                         | N/A  |
|                                         | Obstruction Type      |       | Yes        | Surfa | ce Condition? (G/P)     | Good |
|                                         |                       | N/A   | N/A        | Curb  | Slope (%)               | 17.  |
|                                         |                       |       |            |       |                         |      |