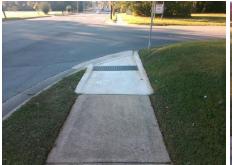

## Field Measurements/Component Compliance

**COMMERCIAL AV** Street 1 Name StopSign Stop Condition-Street 1 Street 2 Name N/A Stop Condition-Street 2 N/A

Possible Solutions: Remove & Replace Entire Ramp. Surveyor Notes: N/A PROW/ADA: R304.5.3

Total Cost: 1600.00

| Field Measurements/Component Compliance |                       |       |            |       |                         |      |
|-----------------------------------------|-----------------------|-------|------------|-------|-------------------------|------|
| Compliance Description                  |                       | Data  | Compliance |       | Description             | Data |
| N/A                                     | Ramp Length (in)      | 72.5  | N/A        | Grad  | e Break?                | N/A  |
| Yes                                     | Ramp Width (in)       | 58.5  | N/A        | Grad  | e Break Slope (%)       | 0.0  |
| Yes                                     | Ramp Slope (%)        | 6.3   | N/A        | Grad  | e Break XSlope (%)      | 0.0  |
| No                                      | Ramp XSlope (%)       | 2.4   |            |       |                         |      |
| N/A                                     | Flare Type LT         | N/A   | N/A        | Flare | Type RT                 | N/A  |
| N/A                                     | Flare Slope LT (%)    | N/A   | N/A        | Flare | Slope RT (%)            | 0.0  |
| N/A                                     | Flare Traversable LT? | N/A   | N/A        | Flare | Traversable RT?         | N/A  |
| N/A                                     | Landing Length (in)   | 0.0   | N/A        | DWS   | Provided?               | N/A  |
| N/A                                     | Landing Width (in)    | 0.0   | N/A        | DWS   | Contrast?               | N/A  |
| N/A                                     | Landing Slope (%)     | 0.0   | N/A        | DWS   | Length (in)             | N/A  |
| N/A                                     | Landing X Slope (%)   | 0.0   | N/A        | DWS   | Full Width?             | N/A  |
| N/A                                     | Landing Curb? (Y/N)   | N/A   | N/A        | DWS   | Offset LT (in)          | N/A  |
| N/A                                     | Shared Landing?       | N/A   | N/A        | DWS   | Offset RT (in)          | N/A  |
| N/A                                     | Gutter Ponding?       | 0.0   | N/A        | Gutte | r Slope (%)             | N/A  |
| N/A                                     | Gutter Lip Ht (in)    | 0.0   | N/A        | Gutte | r X Slope (%)           | N/A  |
| N/A                                     | Painted X Walk1?      | No    |            | Road  | Slope (%)               | 1.0  |
|                                         | X Walk 1 Direction    | To SE |            | Road  | X Slope (%)             | 1.2  |
|                                         | X Walk 1 Width (in)   | N/A   |            | Clear | Space?                  | N/A  |
|                                         | X Walk 1 Slope (%)    | 1.6   | N/A        | Clear | Space to XWalk (in)     | N/A  |
|                                         | X Walk 1 X Slope (%)  | 1.2   | N/A        | Storn | n Grate/Utility Hazard? | N/A  |
| N/A                                     | Ramp inside XWalk1?   | N/A   |            | Storn | n Grate/Utility Type    |      |
| N/A                                     | Any Obstructions?     | N/A   |            |       |                         | N/A  |
|                                         | Obstruction Type      |       | Yes        | Surfa | ce Condition? (G/P)     | Good |
|                                         |                       | N/A   | N/A        | Curb  | Slope (%)               | 17.  |
|                                         |                       |       |            |       |                         |      |