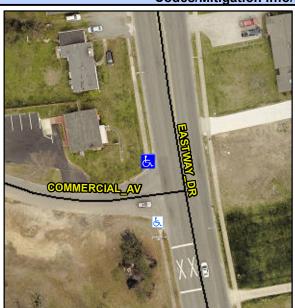

## **Access Compliance Report Public Rights-of-Way** (Curb Ramps)

Intersection ID: 10289 Main Street: COMMERCIAL AV **Cross Street: EASTWAY DR** Location: NW **ADA ID: 3CB20445FBF0** Ramp Type: Directional1 Initial Pass/Fail: Fail **Overall Compliance: No Severity Score:** 1.25

## Field Measurements/Component Compliance

**COMMERCIAL AV** Street 1 Name StopSign Stop Condition-Street 1 Street 2 Name N/A Stop Condition-Street 2 N/A

Possible Solutions: Remove & Replace Entire Ramp. Surveyor Notes: N/A PROW/ADA: R304.5.3