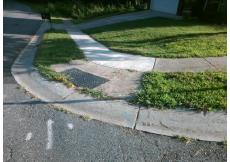

Total Cost: 1850.00

| Field Measurements/Component Compliance |                       |       |      |                             |      |
|-----------------------------------------|-----------------------|-------|------|-----------------------------|------|
| Compliance Description                  |                       | Data  | Comp | liance Description          | Data |
| N/A                                     | Ramp Length (in)      | 52.0  | No   | Ramp Slope (%)              | 20.0 |
| No                                      | Ramp Width (in)       | 31.5  | No   | Ramp XSlope (%)             | 9.9  |
| N/A                                     | Flare Type LT         | N/A   | N/A  | Flare Type RT               | N/A  |
| N/A                                     | Flare Slope LT (%)    | N/A   | N/A  | Flare Slope RT (%)          | N/A  |
| N/A                                     | Flare Traversable LT? | N/A   | N/A  | Flare Traversable RT?       | N/A  |
| N/A                                     | Landing Length (in)   | N/A   | N/A  | DWS Provided?               | N/A  |
| N/A                                     | Landing Width (in)    | N/A   | N/A  | DWS Contrast?               | N/A  |
| N/A                                     | Landing Slope (%)     | N/A   | N/A  | DWS Length (in)             | N/A  |
| N/A                                     | Landing X Slope (%)   | N/A   | N/A  | DWS Full Width?             | N/A  |
| N/A                                     | Landing Curb? (Y/N)   | N/A   | N/A  | DWS Offset (in)             | N/A  |
| N/A                                     | Shared Landing?       | N/A   |      |                             |      |
| N/A                                     | Gutter Ponding?       | N/A   | N/A  | Gutter Slope (%)            | N/A  |
| N/A                                     | Gutter Lip Ht (in)    | N/A   | N/A  | Gutter X Slope (%)          | N/A  |
| N/A                                     | Painted X Walk1?      | No    | N/A  | Painted X Walk2?            | N/A  |
|                                         | X Walk 1 Direction    | To SE |      | X Walk 2 Direction          | N/A  |
| N/A                                     | X Walk 1 Width (in)   | N/A   | N/A  | X Walk 2 Width (in)         | N/A  |
|                                         | X Walk 1 Slope (%)    | 7.6   |      | X Walk 2 Slope (%)          | N/A  |
|                                         | X Walk 1 X Slope (%)  | 9.4   |      | X Walk 2 X Slope (%)        | N/A  |
| N/A                                     | Ramp inside XWalk1?   | N/A   | N/A  | Ramp inside XWalk2?         | N/A  |
|                                         | Road Slope (%)        | N/A   | N/A  | Clear Space?                | N/A  |
|                                         | Road X Slope (%)      | N/A   | N/A  | Clear Space to XWalk (in)   | N/A  |
| N/A                                     | Any Obstructions?     | N/A   | N/A  | Storm Grate/Utility Hazard? | N/A  |
|                                         | Obstruction Type      |       |      | Storm Grate/Utility Type    |      |
|                                         |                       | N/A   |      |                             | N/A  |
|                                         |                       |       | Yes  | Surface Condition? (G/P)    | Good |
|                                         |                       |       |      |                             |      |