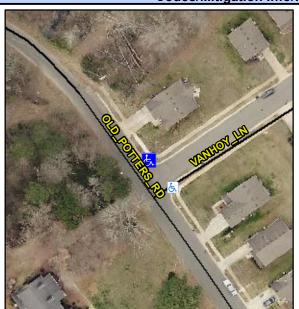

## **Access Compliance Report Public Rights-of-Way** (Curb Ramps)

Intersection ID: 43741 Main Street: VANHOY LN **Cross Street: OLD POTTERS RD** Location: N ADA ID: 3CB61123E85F Ramp Type: Perp Initial Pass/Fail: Fail **Overall Compliance: No Severity Score:** 85

**Codes/Mitigation Info/Possible Solution** 

**VANHOY LN** Street 1 Name Stop Condition-Street 2 StopSign Street 2 Name N/A Stop Condition-Street 1 N/A Possible Solutions: Remove & Replace Entire Ramp. Surveyor Notes: N/A PROW/ADA: Not Found, R304.5.1, R304.2.2, R304.5.3