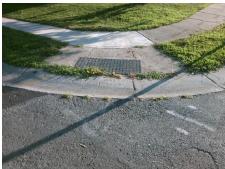

Total Cost: 1850.00

| Field Measurements/Component Compliance |                       |       |      |                             |      |
|-----------------------------------------|-----------------------|-------|------|-----------------------------|------|
| Compliance Description                  |                       | Data  | Comp | liance Description          | Data |
| N/A                                     | Ramp Length (in)      | 52.0  | No   | Ramp Slope (%)              | 20.0 |
| No                                      | Ramp Width (in)       | 31.5  | No   | Ramp XSlope (%)             | 9.9  |
| N/A                                     | Flare Type LT         | N/A   | N/A  | Flare Type RT               | N/A  |
| N/A                                     | Flare Slope LT (%)    | N/A   | N/A  | Flare Slope RT (%)          | N/A  |
| N/A                                     | Flare Traversable LT? | N/A   | N/A  | Flare Traversable RT?       | N/A  |
| N/A                                     | Landing Length (in)   | N/A   | N/A  | DWS Provided?               | N/A  |
| N/A                                     | Landing Width (in)    | N/A   | N/A  | DWS Contrast?               | N/A  |
| N/A                                     | Landing Slope (%)     | N/A   | N/A  | DWS Length (in)             | N/A  |
| N/A                                     | Landing X Slope (%)   | N/A   | N/A  | DWS Full Width?             | N/A  |
| N/A                                     | Landing Curb? (Y/N)   | N/A   | N/A  | DWS Offset (in)             | N/A  |
| N/A                                     | Shared Landing?       | N/A   |      |                             |      |
| N/A                                     | Gutter Ponding?       | N/A   | N/A  | Gutter Slope (%)            | N/A  |
| N/A                                     | Gutter Lip Ht (in)    | N/A   | N/A  | Gutter X Slope (%)          | N/A  |
| N/A                                     | Painted X Walk1?      | No    | N/A  | Painted X Walk2?            | N/A  |
|                                         | X Walk 1 Direction    | To SE |      | X Walk 2 Direction          | N/A  |
| N/A                                     | X Walk 1 Width (in)   | N/A   | N/A  | X Walk 2 Width (in)         | N/A  |
|                                         | X Walk 1 Slope (%)    | 7.6   |      | X Walk 2 Slope (%)          | N/A  |
|                                         | X Walk 1 X Slope (%)  | 9.4   |      | X Walk 2 X Slope (%)        | N/A  |
| N/A                                     | Ramp inside XWalk1?   | N/A   | N/A  | Ramp inside XWalk2?         | N/A  |
|                                         | Road Slope (%)        | N/A   | N/A  | Clear Space?                | N/A  |
|                                         | Road X Slope (%)      | N/A   | N/A  | Clear Space to XWalk (in)   | N/A  |
| N/A                                     | Any Obstructions?     | N/A   | N/A  | Storm Grate/Utility Hazard? | N/A  |
|                                         | Obstruction Type      |       |      | Storm Grate/Utility Type    |      |
|                                         |                       | N/A   |      |                             | N/A  |
|                                         |                       |       | Yes  | Surface Condition? (G/P)    | Good |
|                                         |                       |       |      |                             |      |