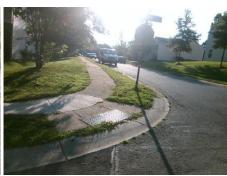

Total Cost: 1850.00

| Field Measurements/Component Compliance |                       |       |      |                             |      |
|-----------------------------------------|-----------------------|-------|------|-----------------------------|------|
| Compliance Description                  |                       | Data  | Comp | liance Description          | Data |
| N/A                                     | Ramp Length (in)      | 52.0  | No   | Ramp Slope (%)              | 20.0 |
| No                                      | Ramp Width (in)       | 31.5  | No   | Ramp XSlope (%)             | 9.9  |
| N/A                                     | Flare Type LT         | N/A   | N/A  | Flare Type RT               | N/A  |
| N/A                                     | Flare Slope LT (%)    | N/A   | N/A  | Flare Slope RT (%)          | N/A  |
| N/A                                     | Flare Traversable LT? | N/A   | N/A  | Flare Traversable RT?       | N/A  |
| N/A                                     | Landing Length (in)   | N/A   | N/A  | DWS Provided?               | N/A  |
| N/A                                     | Landing Width (in)    | N/A   | N/A  | DWS Contrast?               | N/A  |
| N/A                                     | Landing Slope (%)     | N/A   | N/A  | DWS Length (in)             | N/A  |
| N/A                                     | Landing X Slope (%)   | N/A   | N/A  | DWS Full Width?             | N/A  |
| N/A                                     | Landing Curb? (Y/N)   | N/A   | N/A  | DWS Offset (in)             | N/A  |
| N/A                                     | Shared Landing?       | N/A   |      |                             |      |
| N/A                                     | Gutter Ponding?       | N/A   | N/A  | Gutter Slope (%)            | N/A  |
| N/A                                     | Gutter Lip Ht (in)    | N/A   | N/A  | Gutter X Slope (%)          | N/A  |
| N/A                                     | Painted X Walk1?      | No    | N/A  | Painted X Walk2?            | N/A  |
|                                         | X Walk 1 Direction    | To SE |      | X Walk 2 Direction          | N/A  |
| N/A                                     | X Walk 1 Width (in)   | N/A   | N/A  | X Walk 2 Width (in)         | N/A  |
|                                         | X Walk 1 Slope (%)    | 7.6   |      | X Walk 2 Slope (%)          | N/A  |
|                                         | X Walk 1 X Slope (%)  | 9.4   |      | X Walk 2 X Slope (%)        | N/A  |
| N/A                                     | Ramp inside XWalk1?   | N/A   | N/A  | Ramp inside XWalk2?         | N/A  |
|                                         | Road Slope (%)        | N/A   | N/A  | Clear Space?                | N/A  |
|                                         | Road X Slope (%)      | N/A   | N/A  | Clear Space to XWalk (in)   | N/A  |
| N/A                                     | Any Obstructions?     | N/A   | N/A  | Storm Grate/Utility Hazard? | N/A  |
|                                         | Obstruction Type      |       |      | Storm Grate/Utility Type    |      |
|                                         |                       | N/A   |      |                             | N/A  |
|                                         |                       |       | Yes  | Surface Condition? (G/P)    | Good |
|                                         |                       |       |      |                             |      |