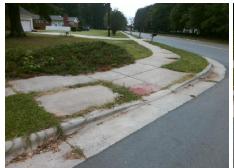

## **Access Compliance Report Public Rights-of-Way** (Curb Ramps)

Intersection ID: 13738 Main Street: VIOLA DR **Cross Street: PENCE\_RD** Location: W

**Overall Compliance: No ADA ID: 3CB95A3A1E2E** Ramp Type: Perp Initial Pass/Fail: Fail **Severity Score:** 8.75

## **Codes/Mitigation Info/Possible Solution**

Street 1 Name Stop Condition-Street 2 Street 2 Name Stop Condition-Street 1 Possible Solutions: Remove & Replace Entire Ramp. Surveyor Notes: N/A PROW/ADA: Not Found, R304.5.1

**VIOLA DR** StopSign N/A N/A

> Total Cost: 1850.00

| Compliance Description |                       | Data  | Compliance Description |                             | Data |
|------------------------|-----------------------|-------|------------------------|-----------------------------|------|
| N/A                    | Ramp Length (in)      | 50.0  | Yes                    | Ramp Slope (%)              | 5.3  |
| No                     | Ramp Width (in)       | 42.0  | Yes                    | Ramp XSlope (%)             | 0.9  |
| N/A                    | Flare Type LT         | N/A   | N/A                    | Flare Type RT               | N/A  |
| N/A                    | Flare Slope LT (%)    | N/A   | N/A                    | Flare Slope RT (%)          | N/A  |
| N/A                    | Flare Traversable LT? | N/A   | N/A                    | Flare Traversable RT?       | N/A  |
| N/A                    | Landing Length (in)   | N/A   | N/A                    | DWS Provided?               | N/A  |
| N/A                    | Landing Width (in)    | N/A   | N/A                    | DWS Contrast?               | N/A  |
| N/A                    | Landing Slope (%)     | N/A   | N/A                    | DWS Length (in)             | N/A  |
| N/A                    | Landing X Slope (%)   | N/A   | N/A                    | DWS Full Width?             | N/A  |
| N/A                    | Landing Curb? (Y/N)   | N/A   | N/A                    | DWS Offset (in)             | N/A  |
| N/A                    | Shared Landing?       | N/A   |                        |                             |      |
| N/A                    | Gutter Ponding?       | N/A   | N/A                    | Gutter Slope (%)            | N/A  |
| N/A                    | Gutter Lip Ht (in)    | N/A   | N/A                    | Gutter X Slope (%)          | N/A  |
| N/A                    | Painted X Walk1?      | No    | N/A                    | Painted X Walk2?            | N/A  |
|                        | X Walk 1 Direction    | To SE |                        | X Walk 2 Direction          | N/A  |
| N/A                    | X Walk 1 Width (in)   | N/A   | N/A                    | X Walk 2 Width (in)         | N/A  |
|                        | X Walk 1 Slope (%)    | 1.5   |                        | X Walk 2 Slope (%)          | N/A  |
|                        | X Walk 1 X Slope (%)  | 0.6   |                        | X Walk 2 X Slope (%)        | N/A  |
| N/A                    | Ramp inside XWalk1?   | N/A   | N/A                    | Ramp inside XWalk2?         | N/A  |
|                        | Road Slope (%)        | N/A   | N/A                    | Clear Space?                | N/A  |
|                        | Road X Slope (%)      | N/A   | N/A                    | Clear Space to XWalk (in)   | N/A  |
| N/A                    | Any Obstructions?     | N/A   | N/A                    | Storm Grate/Utility Hazard? | N/A  |
|                        | Obstruction Type      |       |                        | Storm Grate/Utility Type    |      |
|                        |                       | N/A   |                        |                             | N/A  |
|                        |                       |       | Yes                    | Surface Condition? (G/P)    | Good |