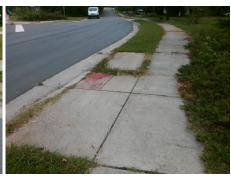

## **Access Compliance Report Public Rights-of-Way** (Curb Ramps)

Intersection ID: 13738 Main Street: VIOLA DR **Cross Street: PENCE\_RD** Location: W

**Overall Compliance: No ADA ID: 3CB95A3A1E2E** Ramp Type: Perp Initial Pass/Fail: Fail **Severity Score:** 8.75

## **Codes/Mitigation Info/Possible Solution**

Street 1 Name Stop Condition-Street 2 Street 2 Name Stop Condition-Street 1 Possible Solutions: Remove & Replace Entire Ramp. Surveyor Notes: N/A PROW/ADA: Not Found, R304.5.1

**VIOLA DR** StopSign N/A N/A

> Total Cost: 1850.00

| Compliance Description |                       | Data  | Compliance Description |                             | Data |
|------------------------|-----------------------|-------|------------------------|-----------------------------|------|
| N/A                    | Ramp Length (in)      | 50.0  | Yes                    | Ramp Slope (%)              | 5.3  |
| No                     | Ramp Width (in)       | 42.0  | Yes                    | Ramp XSlope (%)             | 0.9  |
| N/A                    | Flare Type LT         | N/A   | N/A                    | Flare Type RT               | N/A  |
| N/A                    | Flare Slope LT (%)    | N/A   | N/A                    | Flare Slope RT (%)          | N/A  |
| N/A                    | Flare Traversable LT? | N/A   | N/A                    | Flare Traversable RT?       | N/A  |
| N/A                    | Landing Length (in)   | N/A   | N/A                    | DWS Provided?               | N/A  |
| N/A                    | Landing Width (in)    | N/A   | N/A                    | DWS Contrast?               | N/A  |
| N/A                    | Landing Slope (%)     | N/A   | N/A                    | DWS Length (in)             | N/A  |
| N/A                    | Landing X Slope (%)   | N/A   | N/A                    | DWS Full Width?             | N/A  |
| N/A                    | Landing Curb? (Y/N)   | N/A   | N/A                    | DWS Offset (in)             | N/A  |
| N/A                    | Shared Landing?       | N/A   |                        |                             |      |
| N/A                    | Gutter Ponding?       | N/A   | N/A                    | Gutter Slope (%)            | N/A  |
| N/A                    | Gutter Lip Ht (in)    | N/A   | N/A                    | Gutter X Slope (%)          | N/A  |
| N/A                    | Painted X Walk1?      | No    | N/A                    | Painted X Walk2?            | N/A  |
|                        | X Walk 1 Direction    | To SE |                        | X Walk 2 Direction          | N/A  |
| N/A                    | X Walk 1 Width (in)   | N/A   | N/A                    | X Walk 2 Width (in)         | N/A  |
|                        | X Walk 1 Slope (%)    | 1.5   |                        | X Walk 2 Slope (%)          | N/A  |
|                        | X Walk 1 X Slope (%)  | 0.6   |                        | X Walk 2 X Slope (%)        | N/A  |
| N/A                    | Ramp inside XWalk1?   | N/A   | N/A                    | Ramp inside XWalk2?         | N/A  |
|                        | Road Slope (%)        | N/A   | N/A                    | Clear Space?                | N/A  |
|                        | Road X Slope (%)      | N/A   | N/A                    | Clear Space to XWalk (in)   | N/A  |
| N/A                    | Any Obstructions?     | N/A   | N/A                    | Storm Grate/Utility Hazard? | N/A  |
|                        | Obstruction Type      |       |                        | Storm Grate/Utility Type    |      |
|                        |                       | N/A   |                        |                             | N/A  |
|                        |                       |       | Yes                    | Surface Condition? (G/P)    | Good |