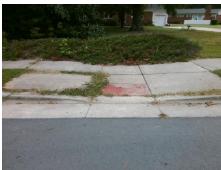

## **Access Compliance Report Public Rights-of-Way** (Curb Ramps)

Intersection ID: 13738 Main Street: VIOLA DR **Cross Street: PENCE\_RD** Location: W

**Overall Compliance: No ADA ID: 3CB95A3A1E2E** Ramp Type: Perp Initial Pass/Fail: Fail **Severity Score:** 8.75

## **Codes/Mitigation Info/Possible Solution**

Street 1 Name Stop Condition-Street 2 Street 2 Name Stop Condition-Street 1 Possible Solutions: Remove & Replace Entire Ramp. Surveyor Notes: N/A PROW/ADA: Not Found, R304.5.1

**VIOLA DR** StopSign N/A N/A

> Total Cost: 1850.00

| Compliance Description |                       | Data  | Compliance Description |                             | Data |
|------------------------|-----------------------|-------|------------------------|-----------------------------|------|
| N/A                    | Ramp Length (in)      | 50.0  | Yes                    | Ramp Slope (%)              | 5.3  |
| No                     | Ramp Width (in)       | 42.0  | Yes                    | Ramp XSlope (%)             | 0.9  |
| N/A                    | Flare Type LT         | N/A   | N/A                    | Flare Type RT               | N/A  |
| N/A                    | Flare Slope LT (%)    | N/A   | N/A                    | Flare Slope RT (%)          | N/A  |
| N/A                    | Flare Traversable LT? | N/A   | N/A                    | Flare Traversable RT?       | N/A  |
| N/A                    | Landing Length (in)   | N/A   | N/A                    | DWS Provided?               | N/A  |
| N/A                    | Landing Width (in)    | N/A   | N/A                    | DWS Contrast?               | N/A  |
| N/A                    | Landing Slope (%)     | N/A   | N/A                    | DWS Length (in)             | N/A  |
| N/A                    | Landing X Slope (%)   | N/A   | N/A                    | DWS Full Width?             | N/A  |
| N/A                    | Landing Curb? (Y/N)   | N/A   | N/A                    | DWS Offset (in)             | N/A  |
| N/A                    | Shared Landing?       | N/A   |                        |                             |      |
| N/A                    | Gutter Ponding?       | N/A   | N/A                    | Gutter Slope (%)            | N/A  |
| N/A                    | Gutter Lip Ht (in)    | N/A   | N/A                    | Gutter X Slope (%)          | N/A  |
| N/A                    | Painted X Walk1?      | No    | N/A                    | Painted X Walk2?            | N/A  |
|                        | X Walk 1 Direction    | To SE |                        | X Walk 2 Direction          | N/A  |
| N/A                    | X Walk 1 Width (in)   | N/A   | N/A                    | X Walk 2 Width (in)         | N/A  |
|                        | X Walk 1 Slope (%)    | 1.5   |                        | X Walk 2 Slope (%)          | N/A  |
|                        | X Walk 1 X Slope (%)  | 0.6   |                        | X Walk 2 X Slope (%)        | N/A  |
| N/A                    | Ramp inside XWalk1?   | N/A   | N/A                    | Ramp inside XWalk2?         | N/A  |
|                        | Road Slope (%)        | N/A   | N/A                    | Clear Space?                | N/A  |
|                        | Road X Slope (%)      | N/A   | N/A                    | Clear Space to XWalk (in)   | N/A  |
| N/A                    | Any Obstructions?     | N/A   | N/A                    | Storm Grate/Utility Hazard? | N/A  |
|                        | Obstruction Type      |       |                        | Storm Grate/Utility Type    |      |
|                        |                       | N/A   |                        |                             | N/A  |
|                        |                       |       | Yes                    | Surface Condition? (G/P)    | Good |