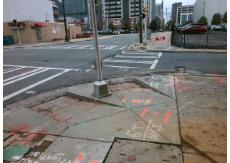

## **Access Compliance Report Public Rights-of-Way** (Curb Ramps)

Intersection ID: 12519 Main Street: E\_6TH\_ST Cross Street: N\_CALDWELL\_ST Location: Ε **Severity Score: ADA ID: 3CBDB453C7A3** Ramp Type: Perp Initial Pass/Fail: Fail **Overall Compliance: No** 8.75

**Codes/Mitigation Info/Possible Solution** 

**N CALDWELL ST** Street 1 Name Stop Condition-Street 2 Signal Street 2 Name N/A Stop Condition-Street 1 N/A

Possible Solutions: Remove & Replace Entire Ramp. Surveyor Notes: N/A PROW/ADA: Not Found, R304.5.1

Total Cost: 1850.00

| Field Measurements/Component Compliance |                       |       |      |        |                         |      |
|-----------------------------------------|-----------------------|-------|------|--------|-------------------------|------|
| Compliance Description                  |                       | Data  | Comp | liance | Description             | Data |
| N/A                                     | Ramp Length (in)      | 90.0  | Yes  | Ram    | Slope (%)               | 7.8  |
| No                                      | Ramp Width (in)       | 47.5  | Yes  | Ramp   | XSlope (%)              | 0.5  |
| N/A                                     | Flare Type LT         | N/A   | N/A  | Flare  | Type RT                 | N/A  |
| N/A                                     | Flare Slope LT (%)    | N/A   | N/A  | Flare  | Slope RT (%)            | N/A  |
| N/A                                     | Flare Traversable LT? | N/A   | N/A  | Flare  | Traversable RT?         | N/A  |
| N/A                                     | Landing Length (in)   | N/A   | N/A  | DWS    | Provided?               | N/A  |
| N/A                                     | Landing Width (in)    | N/A   | N/A  | DWS    | Contrast?               | N/A  |
| N/A                                     | Landing Slope (%)     | N/A   | N/A  | DWS    | Length (in)             | N/A  |
| N/A                                     | Landing X Slope (%)   | N/A   | N/A  | DWS    | Full Width?             | N/A  |
| N/A                                     | Landing Curb? (Y/N)   | N/A   | N/A  | DWS    | Offset (in)             | N/A  |
| N/A                                     | Shared Landing?       | N/A   |      |        |                         |      |
| N/A                                     | Gutter Ponding?       | N/A   | N/A  | Gutte  | er Slope (%)            | N/A  |
| N/A                                     | Gutter Lip Ht (in)    | N/A   | N/A  | Gutte  | er X Slope (%)          | N/A  |
| N/A                                     | Painted X Walk1?      | Yes   | N/A  | Paint  | ed X Walk2?             | N/A  |
|                                         | X Walk 1 Direction    | To SW |      | X Wa   | lk 2 Direction          | N/A  |
| N/A                                     | X Walk 1 Width (in)   | 108.5 | N/A  | X Wa   | ılk 2 Width (in)        | N/A  |
|                                         | X Walk 1 Slope (%)    | 8.7   |      | X Wa   | lk 2 Slope (%)          | N/A  |
|                                         | X Walk 1 X Slope (%)  | 2.2   |      | X Wa   | lk 2 X Slope (%)        | N/A  |
| N/A                                     | Ramp inside XWalk1?   | Yes   | N/A  | Ram    | o inside XWalk2?        | N/A  |
|                                         | Road Slope (%)        | N/A   | N/A  | Clear  | Space?                  | N/A  |
|                                         | Road X Slope (%)      | N/A   | N/A  | Clear  | Space to XWalk (in)     | N/A  |
| N/A                                     | Any Obstructions?     | N/A   | N/A  | Storn  | n Grate/Utility Hazard? | N/A  |
|                                         | Obstruction Type      |       |      | Storn  | n Grate/Utility Type    |      |
|                                         |                       | N/A   |      |        |                         | N/A  |
|                                         |                       |       | Yes  | Surfa  | ce Condition? (G/P)     | Good |
| 4                                       | I II                  |       |      |        |                         |      |