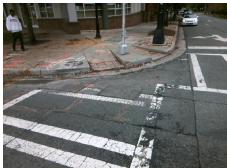

## **Access Compliance Report Public Rights-of-Way** (Curb Ramps)

Intersection ID: 12519 Main Street: E\_6TH\_ST Cross Street: N\_CALDWELL\_ST Location: Ε **Severity Score: ADA ID: 3CBDB453C7A3** Ramp Type: Perp Initial Pass/Fail: Fail **Overall Compliance: No** 8.75

**Codes/Mitigation Info/Possible Solution** 

**N CALDWELL ST** Street 1 Name Stop Condition-Street 2 Signal Street 2 Name N/A Stop Condition-Street 1 N/A

Possible Solutions: Remove & Replace Entire Ramp. Surveyor Notes: N/A PROW/ADA: Not Found, R304.5.1

Total Cost: 1850.00

| Field Measurements/Component Compliance |                       |       |      |        |                         |      |
|-----------------------------------------|-----------------------|-------|------|--------|-------------------------|------|
| Compliance Description                  |                       | Data  | Comp | liance | Description             | Data |
| N/A                                     | Ramp Length (in)      | 90.0  | Yes  | Ram    | Slope (%)               | 7.8  |
| No                                      | Ramp Width (in)       | 47.5  | Yes  | Ramp   | XSlope (%)              | 0.5  |
| N/A                                     | Flare Type LT         | N/A   | N/A  | Flare  | Type RT                 | N/A  |
| N/A                                     | Flare Slope LT (%)    | N/A   | N/A  | Flare  | Slope RT (%)            | N/A  |
| N/A                                     | Flare Traversable LT? | N/A   | N/A  | Flare  | Traversable RT?         | N/A  |
| N/A                                     | Landing Length (in)   | N/A   | N/A  | DWS    | Provided?               | N/A  |
| N/A                                     | Landing Width (in)    | N/A   | N/A  | DWS    | Contrast?               | N/A  |
| N/A                                     | Landing Slope (%)     | N/A   | N/A  | DWS    | Length (in)             | N/A  |
| N/A                                     | Landing X Slope (%)   | N/A   | N/A  | DWS    | Full Width?             | N/A  |
| N/A                                     | Landing Curb? (Y/N)   | N/A   | N/A  | DWS    | Offset (in)             | N/A  |
| N/A                                     | Shared Landing?       | N/A   |      |        |                         |      |
| N/A                                     | Gutter Ponding?       | N/A   | N/A  | Gutte  | er Slope (%)            | N/A  |
| N/A                                     | Gutter Lip Ht (in)    | N/A   | N/A  | Gutte  | er X Slope (%)          | N/A  |
| N/A                                     | Painted X Walk1?      | Yes   | N/A  | Paint  | ed X Walk2?             | N/A  |
|                                         | X Walk 1 Direction    | To SW |      | X Wa   | lk 2 Direction          | N/A  |
| N/A                                     | X Walk 1 Width (in)   | 108.5 | N/A  | X Wa   | ılk 2 Width (in)        | N/A  |
|                                         | X Walk 1 Slope (%)    | 8.7   |      | X Wa   | lk 2 Slope (%)          | N/A  |
|                                         | X Walk 1 X Slope (%)  | 2.2   |      | X Wa   | lk 2 X Slope (%)        | N/A  |
| N/A                                     | Ramp inside XWalk1?   | Yes   | N/A  | Ram    | o inside XWalk2?        | N/A  |
|                                         | Road Slope (%)        | N/A   | N/A  | Clear  | Space?                  | N/A  |
|                                         | Road X Slope (%)      | N/A   | N/A  | Clear  | Space to XWalk (in)     | N/A  |
| N/A                                     | Any Obstructions?     | N/A   | N/A  | Storn  | n Grate/Utility Hazard? | N/A  |
|                                         | Obstruction Type      |       |      | Storn  | n Grate/Utility Type    |      |
|                                         |                       | N/A   |      |        |                         | N/A  |
|                                         |                       |       | Yes  | Surfa  | ce Condition? (G/P)     | Good |
| 4                                       | I II                  |       |      |        |                         |      |