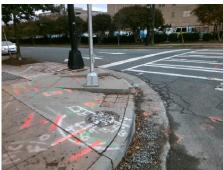

## **Access Compliance Report Public Rights-of-Way** (Curb Ramps)

Intersection ID: 12519 Main Street: E\_6TH\_ST Cross Street: N\_CALDWELL\_ST Location: Ε **Severity Score: ADA ID: 3CBDB453C7A3** Ramp Type: Perp Initial Pass/Fail: Fail **Overall Compliance: No** 8.75

**Codes/Mitigation Info/Possible Solution** 

**N CALDWELL ST** Street 1 Name Stop Condition-Street 2 Signal Street 2 Name N/A Stop Condition-Street 1 N/A

Possible Solutions: Remove & Replace Entire Ramp. Surveyor Notes: N/A PROW/ADA: Not Found, R304.5.1

Total Cost: 1850.00

| Field Measurements/Component Compliance |                       |       |      |        |                         |      |
|-----------------------------------------|-----------------------|-------|------|--------|-------------------------|------|
| Compliance Description                  |                       | Data  | Comp | liance | Description             | Data |
| N/A                                     | Ramp Length (in)      | 90.0  | Yes  | Ram    | Slope (%)               | 7.8  |
| No                                      | Ramp Width (in)       | 47.5  | Yes  | Ramp   | XSlope (%)              | 0.5  |
| N/A                                     | Flare Type LT         | N/A   | N/A  | Flare  | Type RT                 | N/A  |
| N/A                                     | Flare Slope LT (%)    | N/A   | N/A  | Flare  | Slope RT (%)            | N/A  |
| N/A                                     | Flare Traversable LT? | N/A   | N/A  | Flare  | Traversable RT?         | N/A  |
| N/A                                     | Landing Length (in)   | N/A   | N/A  | DWS    | Provided?               | N/A  |
| N/A                                     | Landing Width (in)    | N/A   | N/A  | DWS    | Contrast?               | N/A  |
| N/A                                     | Landing Slope (%)     | N/A   | N/A  | DWS    | Length (in)             | N/A  |
| N/A                                     | Landing X Slope (%)   | N/A   | N/A  | DWS    | Full Width?             | N/A  |
| N/A                                     | Landing Curb? (Y/N)   | N/A   | N/A  | DWS    | Offset (in)             | N/A  |
| N/A                                     | Shared Landing?       | N/A   |      |        |                         |      |
| N/A                                     | Gutter Ponding?       | N/A   | N/A  | Gutte  | er Slope (%)            | N/A  |
| N/A                                     | Gutter Lip Ht (in)    | N/A   | N/A  | Gutte  | er X Slope (%)          | N/A  |
| N/A                                     | Painted X Walk1?      | Yes   | N/A  | Paint  | ed X Walk2?             | N/A  |
|                                         | X Walk 1 Direction    | To SW |      | X Wa   | lk 2 Direction          | N/A  |
| N/A                                     | X Walk 1 Width (in)   | 108.5 | N/A  | X Wa   | ılk 2 Width (in)        | N/A  |
|                                         | X Walk 1 Slope (%)    | 8.7   |      | X Wa   | lk 2 Slope (%)          | N/A  |
|                                         | X Walk 1 X Slope (%)  | 2.2   |      | X Wa   | lk 2 X Slope (%)        | N/A  |
| N/A                                     | Ramp inside XWalk1?   | Yes   | N/A  | Ram    | o inside XWalk2?        | N/A  |
|                                         | Road Slope (%)        | N/A   | N/A  | Clear  | Space?                  | N/A  |
|                                         | Road X Slope (%)      | N/A   | N/A  | Clear  | Space to XWalk (in)     | N/A  |
| N/A                                     | Any Obstructions?     | N/A   | N/A  | Storn  | n Grate/Utility Hazard? | N/A  |
|                                         | Obstruction Type      |       |      | Storn  | n Grate/Utility Type    |      |
|                                         |                       | N/A   |      |        |                         | N/A  |
|                                         |                       |       | Yes  | Surfa  | ce Condition? (G/P)     | Good |
| 4                                       | I II                  |       |      |        |                         |      |