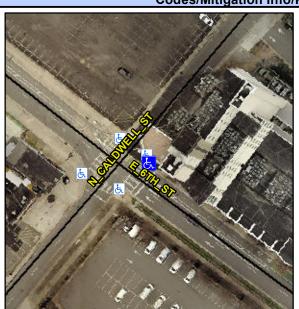

## **Access Compliance Report Public Rights-of-Way** (Curb Ramps)

Intersection ID: 12519 Main Street: E\_6TH\_ST Cross Street: N\_CALDWELL\_ST Location: Ε **Severity Score: ADA ID: 3CBDB453C7A3** Ramp Type: Perp Initial Pass/Fail: Fail **Overall Compliance: No** 8.75