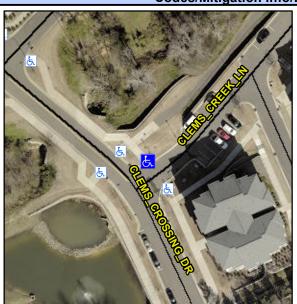

## **Access Compliance Report Public Rights-of-Way** (Curb Ramps)

Intersection ID: 52911 Main Street: CLEMS\_CREEK\_LN Cross Street: CLEMS\_CROSSING\_DR Location: NE ADA ID: 3CBF81A592F6 Ramp Type: Directional1 Initial Pass/Fail: Fail **Overall Compliance: No Severity Score:** 1.25

## Field Measurements/Component Compliance

**CLEMS CREEK LN** Street 1 Name Stop Condition-Street 1 StopSign Street 2 Name N/A Stop Condition-Street 2 N/A

| Possible Solutions:           |
|-------------------------------|
| Remove & Replace Entire Ramp. |
|                               |
|                               |
|                               |
|                               |
| Surveyor Notes:               |
| N/A                           |
|                               |
|                               |
| PROW/ADA:                     |
| R304.5.3                      |
|                               |
|                               |
| I                             |
|                               |
|                               |
|                               |