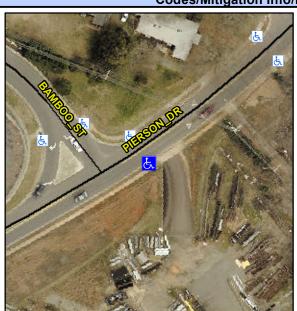

## **Access Compliance Report Public Rights-of-Way** (Curb Ramps)

Intersection ID: 52530 Main Street: BAMBOO\_ST **Cross Street: PIERSON\_DR** Location: SE **Overall Compliance: No** ADA ID: 3CC2932C06F7 Ramp Type: Perp Initial Pass/Fail: Fail **Severity Score:** 12.5

**Codes/Mitigation Info/Possible Solution** 

Street 1 Name PIERSON DR Stop Condition-Street 2 None Street 2 Name N/A Stop Condition-Street 1 N/A

| Possible Solutions:           | 9 |  |
|-------------------------------|---|--|
| Remove & Replace Entire Ramp. |   |  |
|                               | Y |  |
|                               | N |  |
|                               | N |  |
|                               | N |  |
|                               | N |  |
| Surveyor Notes:               | N |  |
| N/A                           | N |  |
|                               | N |  |
|                               | N |  |
|                               | N |  |
| PROW/ADA:                     | N |  |
| Not Found, R304.2.2           |   |  |
|                               | N |  |
|                               |   |  |
|                               | N |  |
|                               |   |  |
|                               |   |  |
|                               |   |  |