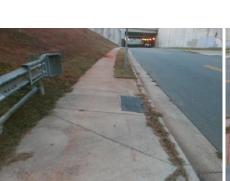

Total Cost:

1850.00

| Field Measurements/Component Compliance |                       |      |        |                             |      |  |
|-----------------------------------------|-----------------------|------|--------|-----------------------------|------|--|
| Compliance Description                  |                       | Data | Compli | ance Description            | Data |  |
| N/A F                                   | Ramp Length (in)      | 86.0 | No     | Ramp Slope (%)              | 8.5  |  |
| Yes F                                   | Ramp Width (in)       | 66.5 | Yes    | Ramp XSlope (%)             | 1.2  |  |
| N/A F                                   | Flare Type LT         | N/A  | N/A    | Flare Type RT               | N/A  |  |
| N/A F                                   | Flare Slope LT (%)    | N/A  | N/A    | Flare Slope RT (%)          | N/A  |  |
| N/A F                                   | Flare Traversable LT? | N/A  | N/A    | Flare Traversable RT?       | N/A  |  |
| N/A L                                   | anding Length (in)    | N/A  | N/A    | DWS Provided?               | N/A  |  |
| N/A L                                   | anding Width (in)     | N/A  | N/A    | DWS Contrast?               | N/A  |  |
| N/A L                                   | anding Slope (%)      | N/A  | N/A    | DWS Length (in)             | N/A  |  |
| N/A L                                   | anding X Slope (%)    | N/A  | N/A    | DWS Full Width?             | N/A  |  |
| N/A L                                   | anding Curb? (Y/N)    | N/A  | N/A    | DWS Offset (in)             | N/A  |  |
| N/A S                                   | Shared Landing?       | N/A  |        |                             |      |  |
| N/A                                     | Gutter Ponding?       | N/A  | N/A    | Gutter Slope (%)            | N/A  |  |
| N/A                                     | Gutter Lip Ht (in)    | N/A  | N/A    | Gutter X Slope (%)          | N/A  |  |
| N/A F                                   | Painted X Walk1?      | No   | N/A    | Painted X Walk2?            | N/A  |  |
| >                                       | Walk 1 Direction      | To N |        | X Walk 2 Direction          | N/A  |  |
| N/A                                     | ( Walk 1 Width (in)   | N/A  | N/A    | X Walk 2 Width (in)         | N/A  |  |
| >                                       | ( Walk 1 Slope (%)    | 1.5  |        | X Walk 2 Slope (%)          | N/A  |  |
| >                                       | ( Walk 1 X Slope (%)  | 1.6  |        | X Walk 2 X Slope (%)        | N/A  |  |
| N/A F                                   | Ramp inside XWalk1?   | N/A  | N/A    | Ramp inside XWalk2?         | N/A  |  |
| F                                       | Road Slope (%)        | N/A  | N/A    | Clear Space?                | N/A  |  |
| F                                       | Road X Slope (%)      | N/A  | N/A    | Clear Space to XWalk (in)   | N/A  |  |
| N/A                                     | Any Obstructions?     | N/A  | N/A    | Storm Grate/Utility Hazard? | N/A  |  |
| (                                       | Obstruction Type      |      |        | Storm Grate/Utility Type    |      |  |
|                                         |                       | N/A  |        |                             | N/A  |  |
|                                         |                       |      |        |                             |      |  |