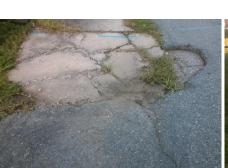

DAMAGED SURFACE

PROW/ADA:

R302.7

Total Cost:

1600.00

| Field Measurements/Component Compilance |                       |       |                        |                             |      |
|-----------------------------------------|-----------------------|-------|------------------------|-----------------------------|------|
| Compliance Description                  |                       | Data  | Compliance Description |                             | Data |
| N/A                                     | Ramp Length (in)      | 59.0  | N/A                    | Grade Break?                | N/A  |
| Yes                                     | Ramp Width (in)       | 60.0  | N/A                    | Grade Break Slope (%)       | 0.0  |
| Yes                                     | Ramp Slope (%)        | 6.0   | N/A                    | Grade Break XSlope (%)      | 0.0  |
| Yes                                     | Ramp XSlope (%)       | 1.1   |                        |                             |      |
| N/A                                     | Flare Type LT         | N/A   | N/A                    | Flare Type RT               | N/A  |
| N/A                                     | Flare Slope LT (%)    | N/A   | N/A                    | Flare Slope RT (%)          | 0.0  |
| N/A                                     | Flare Traversable LT? | N/A   | N/A                    | Flare Traversable RT?       | N/A  |
| N/A                                     | Landing Length (in)   | 0.0   | N/A                    | DWS Provided?               | N/A  |
| N/A                                     | Landing Width (in)    | 0.0   | N/A                    | DWS Contrast?               | N/A  |
| N/A                                     | Landing Slope (%)     | 0.0   | N/A                    | DWS Length (in)             | N/A  |
| N/A                                     | Landing X Slope (%)   | 0.0   | N/A                    | DWS Full Width?             | N/A  |
| N/A                                     | Landing Curb? (Y/N)   | N/A   | N/A                    | DWS Offset LT (in)          | N/A  |
| N/A                                     | Shared Landing?       | N/A   | N/A                    | DWS Offset RT (in)          | N/A  |
| N/A                                     | Gutter Ponding?       | 0.0   | N/A                    | Gutter Slope (%)            | N/A  |
| N/A                                     | Gutter Lip Ht (in)    | 1.5   | N/A                    | Gutter X Slope (%)          | N/A  |
| N/A                                     | Painted X Walk1?      | No    |                        | Road Slope (%)              | 0.8  |
|                                         | X Walk 1 Direction    | To NE |                        | Road X Slope (%)            | 3.7  |
|                                         | X Walk 1 Width (in)   | N/A   |                        | Clear Space?                | N/A  |
|                                         | X Walk 1 Slope (%)    | 0.8   | N/A                    | Clear Space to XWalk (in)   | N/A  |
|                                         | X Walk 1 X Slope (%)  | 3.7   | N/A                    | Storm Grate/Utility Hazard? | N/A  |
| N/A                                     | Ramp inside XWalk1?   | N/A   |                        | Storm Grate/Utility Type    |      |
| N/A                                     | Any Obstructions?     | N/A   |                        |                             | N/A  |
|                                         | Obstruction Type      |       | No                     | Surface Condition? (G/P)    | Poor |
|                                         |                       | N/A   | N/A                    | Curb Slope (%)              | N/A  |
|                                         |                       |       |                        |                             |      |