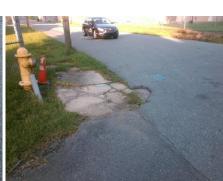

DAMAGED SURFACE

PROW/ADA:

R302.7

Total Cost:

1600.00

| Field Measurements/Component Compilance |                       |       |                        |                             |      |
|-----------------------------------------|-----------------------|-------|------------------------|-----------------------------|------|
| Compliance Description                  |                       | Data  | Compliance Description |                             | Data |
| N/A                                     | Ramp Length (in)      | 59.0  | N/A                    | Grade Break?                | N/A  |
| Yes                                     | Ramp Width (in)       | 60.0  | N/A                    | Grade Break Slope (%)       | 0.0  |
| Yes                                     | Ramp Slope (%)        | 6.0   | N/A                    | Grade Break XSlope (%)      | 0.0  |
| Yes                                     | Ramp XSlope (%)       | 1.1   |                        |                             |      |
| N/A                                     | Flare Type LT         | N/A   | N/A                    | Flare Type RT               | N/A  |
| N/A                                     | Flare Slope LT (%)    | N/A   | N/A                    | Flare Slope RT (%)          | 0.0  |
| N/A                                     | Flare Traversable LT? | N/A   | N/A                    | Flare Traversable RT?       | N/A  |
| N/A                                     | Landing Length (in)   | 0.0   | N/A                    | DWS Provided?               | N/A  |
| N/A                                     | Landing Width (in)    | 0.0   | N/A                    | DWS Contrast?               | N/A  |
| N/A                                     | Landing Slope (%)     | 0.0   | N/A                    | DWS Length (in)             | N/A  |
| N/A                                     | Landing X Slope (%)   | 0.0   | N/A                    | DWS Full Width?             | N/A  |
| N/A                                     | Landing Curb? (Y/N)   | N/A   | N/A                    | DWS Offset LT (in)          | N/A  |
| N/A                                     | Shared Landing?       | N/A   | N/A                    | DWS Offset RT (in)          | N/A  |
| N/A                                     | Gutter Ponding?       | 0.0   | N/A                    | Gutter Slope (%)            | N/A  |
| N/A                                     | Gutter Lip Ht (in)    | 1.5   | N/A                    | Gutter X Slope (%)          | N/A  |
| N/A                                     | Painted X Walk1?      | No    |                        | Road Slope (%)              | 0.8  |
|                                         | X Walk 1 Direction    | To NE |                        | Road X Slope (%)            | 3.7  |
|                                         | X Walk 1 Width (in)   | N/A   |                        | Clear Space?                | N/A  |
|                                         | X Walk 1 Slope (%)    | 0.8   | N/A                    | Clear Space to XWalk (in)   | N/A  |
|                                         | X Walk 1 X Slope (%)  | 3.7   | N/A                    | Storm Grate/Utility Hazard? | N/A  |
| N/A                                     | Ramp inside XWalk1?   | N/A   |                        | Storm Grate/Utility Type    |      |
| N/A                                     | Any Obstructions?     | N/A   |                        |                             | N/A  |
|                                         | Obstruction Type      |       | No                     | Surface Condition? (G/P)    | Poor |
|                                         |                       | N/A   | N/A                    | Curb Slope (%)              | N/A  |
|                                         |                       |       |                        |                             |      |