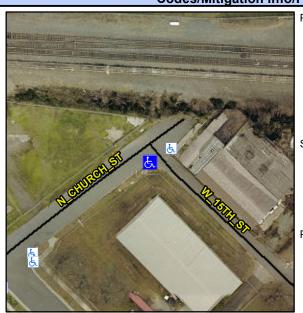

## Access Compliance Report Public Rights-of-Way (Curb Ramps)

 Intersection ID: 11122
 Main Street: N\_CHURCH\_ST
 Cross Street: W\_15TH\_ST
 Location:
 S

 ADA ID: 3CCC25EC6066
 Ramp Type: Directional1
 Initial Pass/Fail: Fail
 Overall Compliance: No
 Severity Score:
 15

## Field Measurements/Component Compliance

Street 1 Name W 15TH ST
Stop Condition-Street 1 None
Street 2 Name N/A
Stop Condition-Street 2 N/A

Possible Solutions:

Remove & Replace Entire Ramp.

Surveyor Notes: