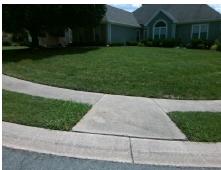

## Field Measurements/Component Compliance

Street 1 Name HALLIWELL ST
Stop Condition-Street 2 StopSign
Street 2 Name N/A
Stop Condition-Street 1 N/A

Possible Solutions:

Remove & Replace Entire Ramp.

Surveyor Notes:

N/A

PROW/ADA:

Not Found, R304.5.3

1850.00

| Comp | liance Description    | Data  | Comp | liance Description          | Data |
|------|-----------------------|-------|------|-----------------------------|------|
| N/A  | Ramp Length (in)      | 97.0  | Yes  | Ramp Slope (%)              | 5.0  |
| Yes  | Ramp Width (in)       | 58.0  | No   | Ramp XSlope (%)             | 9.0  |
| N/A  | Flare Type LT         | N/A   | N/A  | Flare Type RT               | N/A  |
| N/A  | Flare Slope LT (%)    | N/A   | N/A  | Flare Slope RT (%)          | N/A  |
| N/A  | Flare Traversable LT? | N/A   | N/A  | Flare Traversable RT?       | N/A  |
| N/A  | Landing Length (in)   | N/A   | N/A  | DWS Provided?               | N/A  |
| N/A  | Landing Width (in)    | N/A   | N/A  | DWS Contrast?               | N/A  |
| N/A  | Landing Slope (%)     | N/A   | N/A  | DWS Length (in)             | N/A  |
| N/A  | Landing X Slope (%)   | N/A   | N/A  | DWS Full Width?             | N/A  |
| N/A  | Landing Curb? (Y/N)   | N/A   | N/A  | DWS Offset (in)             | N/A  |
| N/A  | Shared Landing?       | N/A   |      |                             |      |
| N/A  | Gutter Ponding?       | N/A   | N/A  | Gutter Slope (%)            | N/A  |
| N/A  | Gutter Lip Ht (in)    | N/A   | N/A  | Gutter X Slope (%)          | N/A  |
| N/A  | Painted X Walk1?      | No    | N/A  | Painted X Walk2?            | N/A  |
|      | X Walk 1 Direction    | To SW |      | X Walk 2 Direction          | N/A  |
| N/A  | X Walk 1 Width (in)   | N/A   | N/A  | X Walk 2 Width (in)         | N/A  |
|      | X Walk 1 Slope (%)    | 2.8   |      | X Walk 2 Slope (%)          | N/A  |
|      | X Walk 1 X Slope (%)  | 2.7   |      | X Walk 2 X Slope (%)        | N/A  |
| N/A  | Ramp inside XWalk1?   | N/A   | N/A  | Ramp inside XWalk2?         | N/A  |
|      | Road Slope (%)        | N/A   | N/A  | Clear Space?                | N/A  |
|      | Road X Slope (%)      | N/A   | N/A  | Clear Space to XWalk (in)   | N/A  |
| N/A  | Any Obstructions?     | N/A   | N/A  | Storm Grate/Utility Hazard? | N/A  |
|      | Obstruction Type      |       |      | Storm Grate/Utility Type    |      |
|      |                       | N/A   |      |                             | N/A  |
|      |                       |       | Yes  | Surface Condition? (G/P)    | Good |
|      |                       |       |      |                             |      |