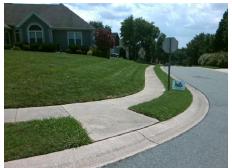

## Field Measurements/Component Compliance

Street 1 Name HALLIWELL ST
Stop Condition-Street 2 StopSign
Street 2 Name N/A
Stop Condition-Street 1 N/A

Possible Solutions:

Remove & Replace Entire Ramp.

Surveyor Notes:

N/A

PROW/ADA:

Not Found, R304.5.3

1850.00

| Comp | liance Description    | Data  | Comp | liance Description          | Data |
|------|-----------------------|-------|------|-----------------------------|------|
| N/A  | Ramp Length (in)      | 97.0  | Yes  | Ramp Slope (%)              | 5.0  |
| Yes  | Ramp Width (in)       | 58.0  | No   | Ramp XSlope (%)             | 9.0  |
| N/A  | Flare Type LT         | N/A   | N/A  | Flare Type RT               | N/A  |
| N/A  | Flare Slope LT (%)    | N/A   | N/A  | Flare Slope RT (%)          | N/A  |
| N/A  | Flare Traversable LT? | N/A   | N/A  | Flare Traversable RT?       | N/A  |
| N/A  | Landing Length (in)   | N/A   | N/A  | DWS Provided?               | N/A  |
| N/A  | Landing Width (in)    | N/A   | N/A  | DWS Contrast?               | N/A  |
| N/A  | Landing Slope (%)     | N/A   | N/A  | DWS Length (in)             | N/A  |
| N/A  | Landing X Slope (%)   | N/A   | N/A  | DWS Full Width?             | N/A  |
| N/A  | Landing Curb? (Y/N)   | N/A   | N/A  | DWS Offset (in)             | N/A  |
| N/A  | Shared Landing?       | N/A   |      |                             |      |
| N/A  | Gutter Ponding?       | N/A   | N/A  | Gutter Slope (%)            | N/A  |
| N/A  | Gutter Lip Ht (in)    | N/A   | N/A  | Gutter X Slope (%)          | N/A  |
| N/A  | Painted X Walk1?      | No    | N/A  | Painted X Walk2?            | N/A  |
|      | X Walk 1 Direction    | To SW |      | X Walk 2 Direction          | N/A  |
| N/A  | X Walk 1 Width (in)   | N/A   | N/A  | X Walk 2 Width (in)         | N/A  |
|      | X Walk 1 Slope (%)    | 2.8   |      | X Walk 2 Slope (%)          | N/A  |
|      | X Walk 1 X Slope (%)  | 2.7   |      | X Walk 2 X Slope (%)        | N/A  |
| N/A  | Ramp inside XWalk1?   | N/A   | N/A  | Ramp inside XWalk2?         | N/A  |
|      | Road Slope (%)        | N/A   | N/A  | Clear Space?                | N/A  |
|      | Road X Slope (%)      | N/A   | N/A  | Clear Space to XWalk (in)   | N/A  |
| N/A  | Any Obstructions?     | N/A   | N/A  | Storm Grate/Utility Hazard? | N/A  |
|      | Obstruction Type      |       |      | Storm Grate/Utility Type    |      |
|      |                       | N/A   |      |                             | N/A  |
|      |                       |       | Yes  | Surface Condition? (G/P)    | Good |
|      |                       |       |      |                             |      |