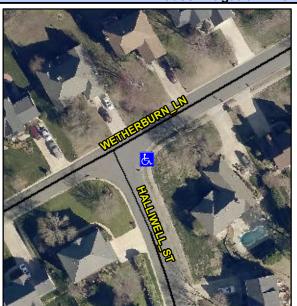

## Access Compliance Report Public Rights-of-Way (Curb Ramps)

Intersection ID: 3910 Main Street: HALLIWELL\_ST Cross Street: WETHERBURN\_LN Location: E

ADA ID: 3CD3506DF4A5 Ramp Type: Perp Initial Pass/Fail: Fail Overall Compliance: No Severity Score: 25